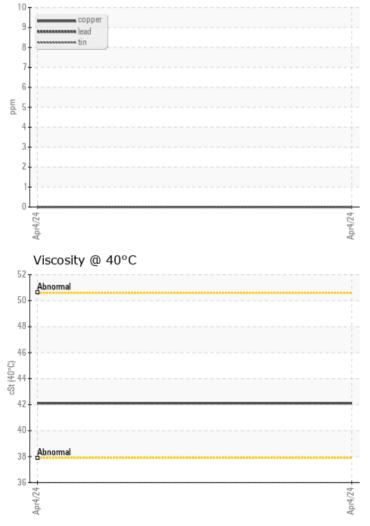

#### SAMPLE INFORMATION VCP442645 Sample Number Sample Date 04 Apr 2024 Machine Hours 14014 Oil Hours 2000 Oil Changed Changed ABNORMAL Sample Status **OIL CONDITION** Visc @ 40°C cSt 42.1 Acid Number (AN) mg KOH/g 0.29 CONTAMINATION % NEG Water Silicon ppm 4

| Sodium     | ppm    | □ <1 | <br> |  |
|------------|--------|------|------|--|
| Potassium  | ppm    | 0    | <br> |  |
|            |        |      |      |  |
| WEAR M     | IETALS |      | <br> |  |
| Iron       | ppm    | <1   | <br> |  |
| Copper     | ppm    | 0    | <br> |  |
| Lead       | ppm    | 0    | <br> |  |
| Tin        | ppm    | 0    | <br> |  |
| Aluminum   | ppm    | <1   | <br> |  |
| Chromium   | ppm    | 0    | <br> |  |
| Molybdenum | ppm    | 0    | <br> |  |
| Nickel     | ppm    | 0    | <br> |  |
| Titanium   | ppm    | <1   | <br> |  |
| Silver     | ppm    | 0    | <br> |  |
| Manganese  | ppm    | 0    | <br> |  |
| Vanadium   | ppm    | 0    | <br> |  |
| VOLVO      |        |      |      |  |

| V ADDI     | IVE2 |     |      |  |
|------------|------|-----|------|--|
| Calcium    | ppm  | 71  | <br> |  |
| Magnesium  | ppm  | 3   | <br> |  |
| Zinc       | ppm  | 415 | <br> |  |
| Phosphorus | ppm  | 333 | <br> |  |
| Barium     | ppm  | 0   | <br> |  |
| Boron      | ppm  | 0   | <br> |  |

### Non-ferrous Metals