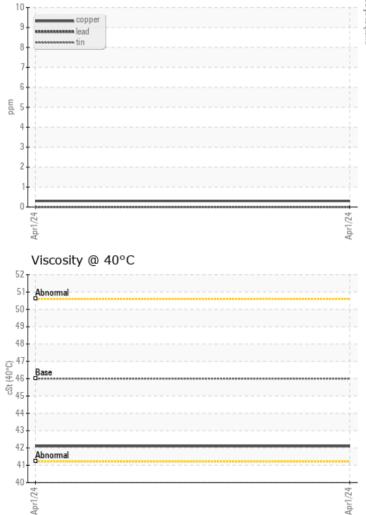

# SAMPLE INFORMATION

| Sample Number    | -        | VCP438325   | <br> |  |
|------------------|----------|-------------|------|--|
| Sample Date      |          | 01 Apr 2024 | <br> |  |
| Machine Hours    |          | 193         | <br> |  |
| Oil Hours        |          | 193         | <br> |  |
| Oil Changed      |          | Not Changd  | <br> |  |
| Sample Status    |          | NORMAL      | <br> |  |
|                  |          |             |      |  |
| OIL CONDI        | FION     |             |      |  |
| Visc @ 40°C      | cSt      | <b>42.1</b> | <br> |  |
| Acid Number (AN) | mg KOH/g | <b>1.20</b> | <br> |  |
|                  |          |             |      |  |
| CONTAMIN         | IATION   |             |      |  |

🎾 WEAR METAL

| Iron       | ppm | <b></b> <1 | <br> |  |
|------------|-----|------------|------|--|
| Copper     | ppm |            | <br> |  |
| Lead       | ppm | 0          | <br> |  |
| Tin        | ppm | 0          | <br> |  |
| Aluminum   | ppm | 0          | <br> |  |
| Chromium   | ppm | 0          | <br> |  |
| Molybdenum | ppm | 0          | <br> |  |
| Nickel     | ppm | 0          | <br> |  |
| Titanium   | ppm | 0          | <br> |  |
| Silver     | ppm | 0          | <br> |  |
| Manganese  | ppm | <b></b> <1 | <br> |  |
| Vanadium   | ppm | 0          | <br> |  |