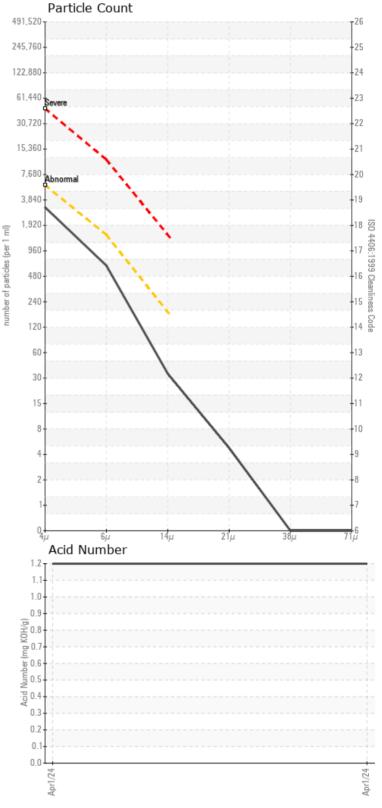

| Water             | %   | NEG      | <br> |  |
|-------------------|-----|----------|------|--|
| Particles >4µm    |     | 2751     | <br> |  |
| Particles >6µm    |     | 564      | <br> |  |
| Particles >14µm   |     | 30       | <br> |  |
| ISO 4406:1999 (c) |     | 19/16/12 | <br> |  |
| Silicon           | ppm | 2        | <br> |  |
| Sodium            | ppm | ■<1      | <br> |  |
| Potassium         | ppm | 0        | <br> |  |

### Diagnosis

Resample at the next service interval to monitor.All component wear rates are normal. The amount and size of particulates present in the system are acceptable. There is no indication of any contamination in the oil. The AN level is acceptable for this fluid. The condition of the oil is suitable for further service.