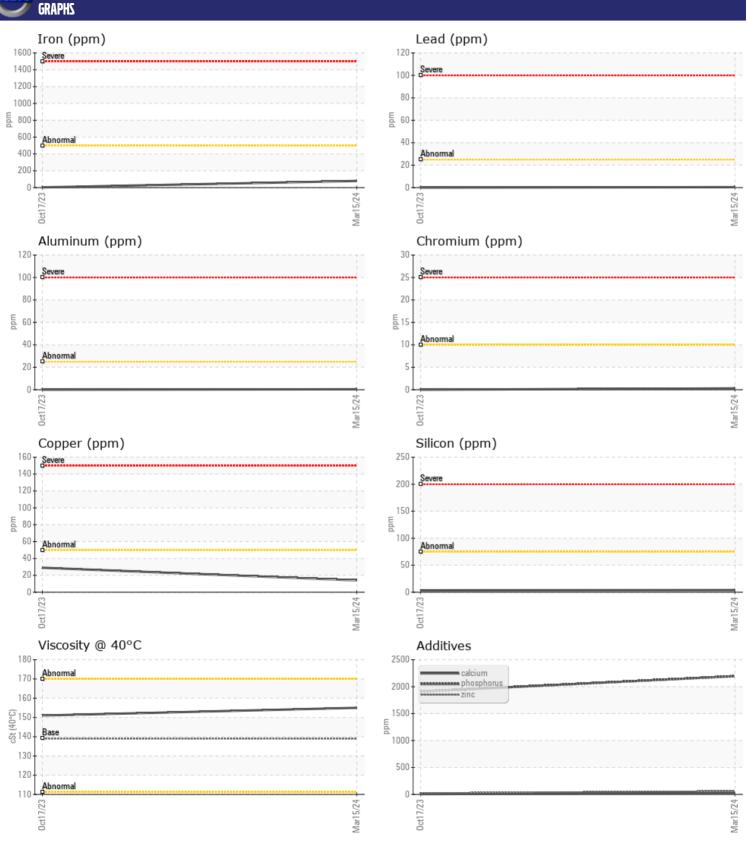

**Job No:** 497592 ALTER PEORIA

ppm

ppm

| WEAR METALS |     |               |            |  |  |  |  |  |
|-------------|-----|---------------|------------|--|--|--|--|--|
| Iron        | ppm | <b>■</b> 79   | <b>3</b>   |  |  |  |  |  |
| Copper      | ppm | <b>14</b>     | <b>2</b> 9 |  |  |  |  |  |
| Lead        | ppm | <b>■&lt;1</b> | <b>0</b>   |  |  |  |  |  |
| Tin         | ppm | <b>■</b> 3    | <b>0</b>   |  |  |  |  |  |
| Aluminum    | ppm | <b>■&lt;1</b> | <b>0</b>   |  |  |  |  |  |
| Chromium    | ppm | <b>■&lt;1</b> | 0          |  |  |  |  |  |
| Molybdenum  | ppm | <b>0</b>      | <b>0</b>   |  |  |  |  |  |
| Nickel      | ppm | ■0            | 0          |  |  |  |  |  |
| Titanium    | ppm | 0             | 0          |  |  |  |  |  |
| Silver      | ppm | 0             | 0          |  |  |  |  |  |
| Manganese   | ppm | <b>1</b>      | <1         |  |  |  |  |  |
| Vanadium    | ppm | 0             | 0          |  |  |  |  |  |
|             |     |               |            |  |  |  |  |  |

**0** 

| ADDITIVES  |     |               |             |  |  |  |  |  |
|------------|-----|---------------|-------------|--|--|--|--|--|
| Calcium    | ppm | ■27           | <b>4</b>    |  |  |  |  |  |
| Magnesium  | ppm | <b>■&lt;1</b> | <b>2</b>    |  |  |  |  |  |
| Zinc       | ppm | <b>61</b>     | <b>2</b> 2  |  |  |  |  |  |
| Phosphorus | ppm | ■2194         | □1909       |  |  |  |  |  |
| Barium     | ppm | <b>0</b>      | <b>-</b> <1 |  |  |  |  |  |
| Boron      | ppm | <b>44</b>     | <b>160</b>  |  |  |  |  |  |

## Diagnosis

Resample at the next service interval to monitor. All component wear rates are normal. There is no indication of any contamination in the oil. The condition of the oil is acceptable for the time in service.