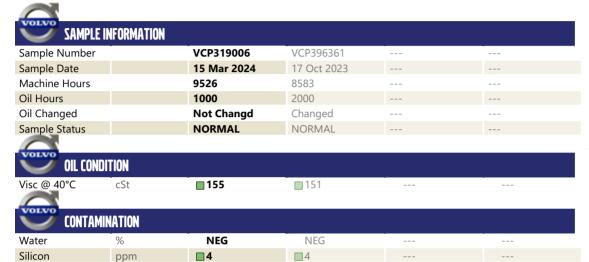

## **CONSTRUCTION EQUIPMENT**

497592 ALTER PEORIA SENNEBOGEN 835M 835.0.2632 - FRONT A

Sample No: VCP319006

Sodium

Potassium

Oil Type: VOLVO PREMIUM GEAR OIL 80W-90 GL-5

**0** 

**-<1** 

**Job No:** 497592 ALTER PEORIA

ppm

ppm

| WEAR METALS |     |               |            |  |  |  |  |  |
|-------------|-----|---------------|------------|--|--|--|--|--|
| Iron        | ppm | <b>■</b> 79   | <b>3</b>   |  |  |  |  |  |
| Copper      | ppm | <b>14</b>     | <b>2</b> 9 |  |  |  |  |  |
| Lead        | ppm | <b>■&lt;1</b> | <b>0</b>   |  |  |  |  |  |
| Tin         | ppm | <b>■</b> 3    | <b>0</b>   |  |  |  |  |  |
| Aluminum    | ppm | <b>■&lt;1</b> | <b>0</b>   |  |  |  |  |  |
| Chromium    | ppm | <b>■&lt;1</b> | 0          |  |  |  |  |  |
| Molybdenum  | ppm | <b>0</b>      | <b>0</b>   |  |  |  |  |  |
| Nickel      | ppm | ■0            | 0          |  |  |  |  |  |
| Titanium    | ppm | 0             | 0          |  |  |  |  |  |
| Silver      | ppm | 0             | 0          |  |  |  |  |  |
| Manganese   | ppm | <b>1</b>      | <1         |  |  |  |  |  |
| Vanadium    | ppm | 0             | 0          |  |  |  |  |  |
|             |     |               |            |  |  |  |  |  |

**0** 

| ADDITIVES  |     |               |             |  |  |  |  |  |
|------------|-----|---------------|-------------|--|--|--|--|--|
| Calcium    | ppm | ■27           | <b>4</b>    |  |  |  |  |  |
| Magnesium  | ppm | <b>■&lt;1</b> | <b>2</b>    |  |  |  |  |  |
| Zinc       | ppm | <b>61</b>     | <b>2</b> 2  |  |  |  |  |  |
| Phosphorus | ppm | ■2194         | □1909       |  |  |  |  |  |
| Barium     | ppm | <b>0</b>      | <b>-</b> <1 |  |  |  |  |  |
| Boron      | ppm | <b>44</b>     | <b>160</b>  |  |  |  |  |  |