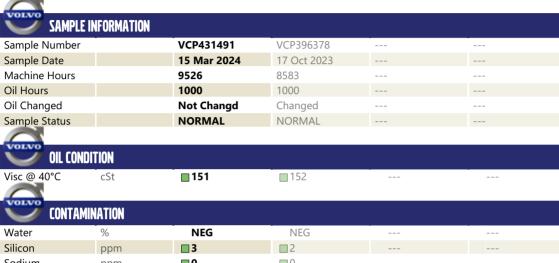

## **CONSTRUCTION EQUIPMENT**

497592 ALTER PEORIA SENNEBOGEN 835M 835.0.2632 - REAR RIG

Sample No: VCP431491

Oil Type: VOLVO PREMIUM GEAR OIL 80W-90 GL-5

**Job No:** 497592 ALTER PEORIA

| LONI         | AMINA I ION |            |          |  |  |  |  |
|--------------|-------------|------------|----------|--|--|--|--|
| Water        | %           | NEG        | NEG      |  |  |  |  |
| Silicon      | ppm         | <b>■</b> 3 | <b>2</b> |  |  |  |  |
| Sodium       | ppm         | <b>0</b>   | <b>0</b> |  |  |  |  |
| Potassium    | ppm         | ■0         | 0        |  |  |  |  |
|              |             |            |          |  |  |  |  |
| WEAR WETAL C |             |            |          |  |  |  |  |

| WEAR M     | IETALS |               |            |      |
|------------|--------|---------------|------------|------|
| Iron       | ppm    | <b>40</b>     | <b>1</b> 6 | <br> |
| Copper     | ppm    | <b>15</b>     | <b>1</b> 1 | <br> |
| Lead       | ppm    | <b>0</b>      | <b>0</b>   | <br> |
| Tin        | ppm    | <b>■&lt;1</b> | <b>0</b>   | <br> |
| Aluminum   | ppm    | <b>■</b> 0    | <b>0</b>   | <br> |
| Chromium   | ppm    | ■0            | <b>0</b>   | <br> |
| Molybdenum | ppm    | <b>0</b>      | <b>0</b>   | <br> |
| Nickel     | ppm    | ■0            | 0          | <br> |
| Titanium   | ppm    | 0             | 0          | <br> |
| Silver     | ppm    | 0             | 0          | <br> |
| Manganese  | ppm    | <b>■&lt;1</b> | < 1        | <br> |
| Vanadium   | ppm    | 0             | 0          | <br> |

| ADDITIVES  |     |             |             |  |  |  |  |  |
|------------|-----|-------------|-------------|--|--|--|--|--|
| Calcium    | ppm | <b>11</b>   | <b>6</b>    |  |  |  |  |  |
| Magnesium  | ppm | ■0          | ■3          |  |  |  |  |  |
| Zinc       | ppm | <b>26</b>   | <b>1</b> 2  |  |  |  |  |  |
| Phosphorus | ppm | <b>2145</b> | ■1800       |  |  |  |  |  |
| Barium     | ppm | <b>0</b>    | < 1         |  |  |  |  |  |
| Boron      | mag | <b>102</b>  | <b>1</b> 03 |  |  |  |  |  |