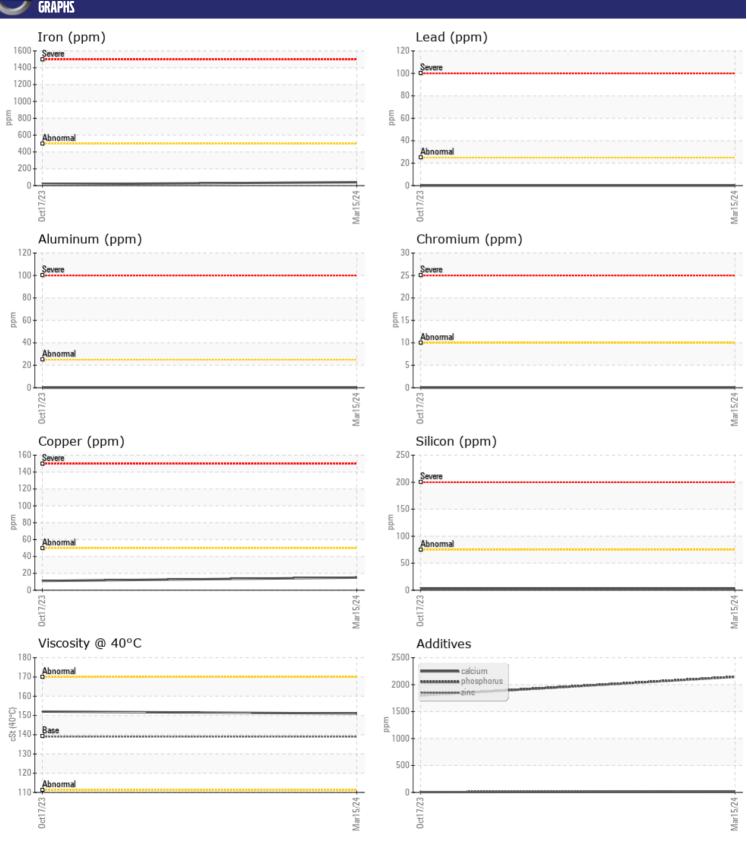

### Diagnosis

Resample at the next service interval to monitor. All component wear rates are normal. There is no indication of any contamination in the oil. The condition of the oil is acceptable for the time in service.