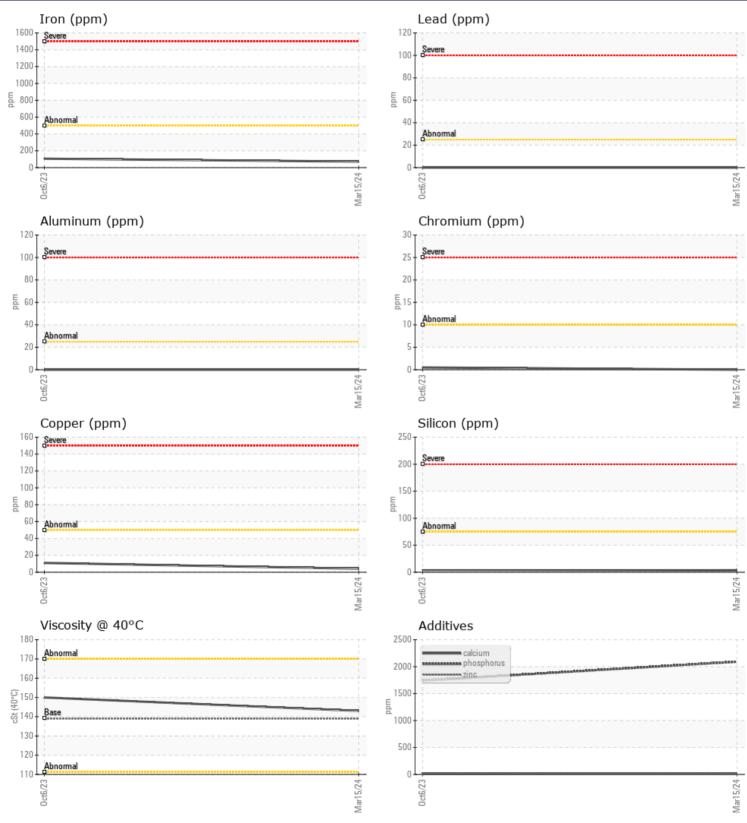

### SAMPI F INFORMATION

Calcium

Zinc

Barium

Boron

Magnesium

Phosphorus

|               | L INFURMATION | J           |             |      |
|---------------|---------------|-------------|-------------|------|
| Sample Number |               | VCP433767   | VCP396362   | <br> |
| Sample Date   |               | 15 Mar 2024 | 06 Oct 2023 | <br> |
| Machine Hours |               | 9526        | 8583        | <br> |
| Oil Hours     |               | 1000        | 2000        | <br> |
| Oil Changed   |               | Not Changd  | Changed     | <br> |
| Sample Status |               | NORMAL      | NORMAL      | <br> |
|               |               |             |             |      |
| OIL CON       | DITION        |             |             |      |
| Visc @ 40°C   | cSt           | 143         | 150         | <br> |
|               |               |             |             |      |
| CONTAI        | MINATION      |             |             |      |
| Water         | %             | NEG         | NEG         | <br> |
| Silicon       | ppm           | <b>4</b>    | 2           | <br> |
| Sodium        | ppm           | □<1         | <1          | <br> |
| Potassium     | ppm           | 0           | 0           | <br> |
|               |               |             |             |      |
| WEAR N        | METALS        |             |             |      |
| Iron          | ppm           | <b>71</b>   | 106         | <br> |
| Copper        | ppm           | <b>4</b>    | 11          | <br> |
| Lead          | ppm           | 0           | 0           | <br> |
| Tin           | ppm           | 0           | 0           | <br> |
| Aluminum      | ppm           | 0           | 0           | <br> |
| Chromium      | ppm           | 0           | <b></b> <1  | <br> |
| Molybdenum    | ppm           | 0           | 0           | <br> |
| Nickel        | ppm           | 0           | 0           | <br> |
| Titanium      | ppm           | 0           | 0           | <br> |
| Silver        | ppm           | 0           | 0           | <br> |
| Manganese     | ppm           | <b></b> <1  | 2           | <br> |
| Vanadium      | ppm           | 0           | 0           | <br> |
|               |               |             |             |      |
|               |               |             |             | <br> |
|               | 1.5           |             |             |      |

7

4

27

2 94

1741

**11** 

0

14

0 🔲

223

2092

ppm

ppm

ppm

ppm

ppm

ppm