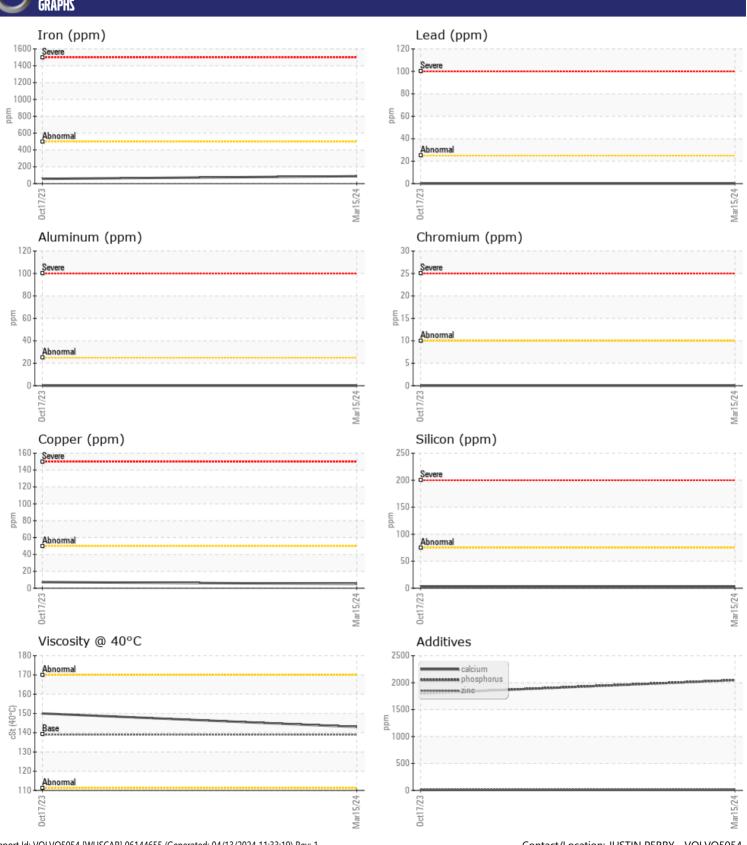

CONSTRUCTION EQUIPMENT
497592 ALTER PEORIA SENNEBOGEN 835M 835.0.2632 - FRONT RIG

Sample No: VCP431493

Oil Type: VOLVO PREMIUM GEAR OIL 80W-90 GL-5

Job No: 497592 ALTER PEORIA

| SAMPLE IN     | IFORMATION |             |             |  |  |  |
|---------------|------------|-------------|-------------|--|--|--|
| Sample Number |            | VCP431493   | VCP396365   |  |  |  |
| Sample Date   |            | 15 Mar 2024 | 17 Oct 2023 |  |  |  |
| Machine Hours |            | 9526        | 8583        |  |  |  |
| Oil Hours     |            | 1000        | 2000        |  |  |  |
| Oil Changed   |            | Not Changd  | Changed     |  |  |  |
| Sample Status |            | NORMAL      | NORMAL      |  |  |  |
|               |            |             |             |  |  |  |
| OIL CONDITION |            |             |             |  |  |  |
| Visc @ 40°C   | cSt        | <b>143</b>  | <b>150</b>  |  |  |  |
| CONTAMINATION |            |             |             |  |  |  |
| Water         | %          | NEG         | NEG         |  |  |  |

| CONTAMINATION |     |               |          |  |  |  |
|---------------|-----|---------------|----------|--|--|--|
| Water         | %   | NEG           | NEG      |  |  |  |
| Silicon       | ppm | <b>■</b> 3    | <b>3</b> |  |  |  |
| Sodium        | ppm | <b>-&lt;1</b> | < 1      |  |  |  |
| Potassium     | ppm | ■0            | <b>0</b> |  |  |  |
|               |     |               |          |  |  |  |
| VOLVO         |     |               |          |  |  |  |
| WEAR METALS   |     |               |          |  |  |  |

| WEAR METALS |     |            |          |  |  |  |
|-------------|-----|------------|----------|--|--|--|
| Iron        | ppm | ■88        | □ 57     |  |  |  |
| Copper      | ppm | ■5         | <b>7</b> |  |  |  |
| Lead        | ppm | <b>0</b>   | <b>0</b> |  |  |  |
| Tin         | ppm | ■0         | □0       |  |  |  |
| Aluminum    | ppm | <b>□</b> 0 | <b>0</b> |  |  |  |
| Chromium    | ppm | ■0         | □0       |  |  |  |
| Molybdenum  | ppm | <b>0</b>   | <b>0</b> |  |  |  |
| Nickel      | ppm | <b>■</b> 0 | □0       |  |  |  |
| Titanium    | ppm | 0          | 0        |  |  |  |
| Silver      | ppm | 0          | 0        |  |  |  |
| Manganese   | ppm | <b>1</b>   | <b>1</b> |  |  |  |
| Vanadium    | ppm | 0          | 0        |  |  |  |

| ADDITIVES  |     |               |             |  |  |
|------------|-----|---------------|-------------|--|--|
| Calcium    | ppm | <b>11</b>     | <b>7</b>    |  |  |
| Magnesium  | ppm | ■0            | <b>3</b>    |  |  |
| Zinc       | ppm | <b>17</b>     | <b>2</b> 0  |  |  |
| Phosphorus | ppm | <b>2046</b>   | <b>1799</b> |  |  |
| Barium     | ppm | <b>■&lt;1</b> | <b>1</b>    |  |  |
| Boron      | ppm | ■200          | ■86         |  |  |

## Diagnosis

Resample at the next service interval to monitor.All component wear rates are normal. There is no indication of any contamination in the oil. The condition of the oil is acceptable for the time in service.