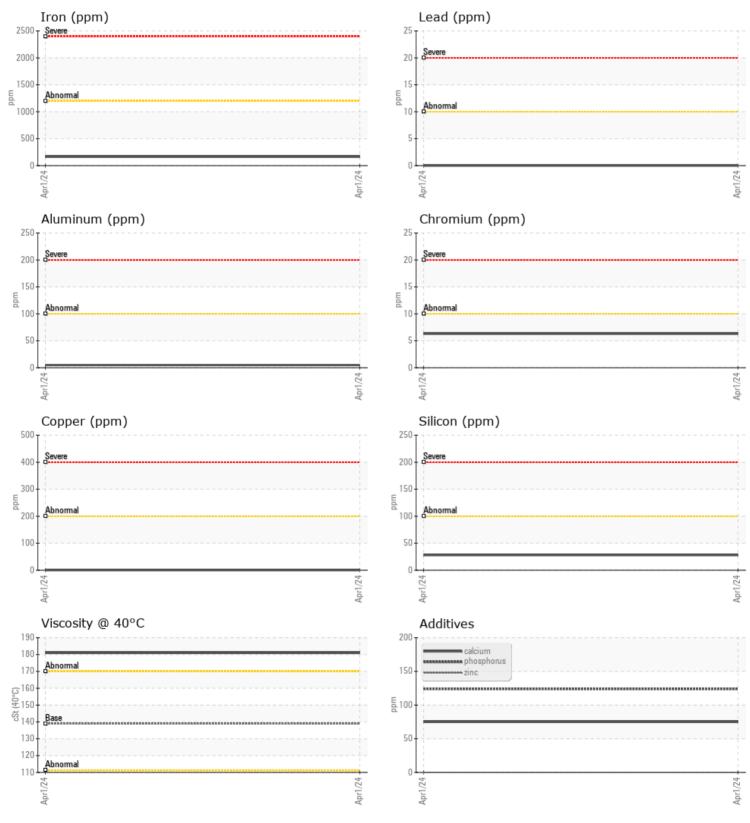

## **CONSTRUCTION EQUIPMENT**

GRAPHS

VOLVO

#### SAMPLE INFORMATION VCP447065 Sample Number Sample Date 01 Apr 2024 Machine Hours 1972 Oil Hours 1972 Oil Changed Changed NORMAL Sample Status **OIL CONDITION** Visc @ 40°C cSt 181 CONTAMINATION Water % NEG 28 Silicon ppm Sodium **||** <1 ppm Potassium ppm 2 WEAR METALS 164 Iron ppm Copper ppm **||** <1 Lead ppm 0 🔲