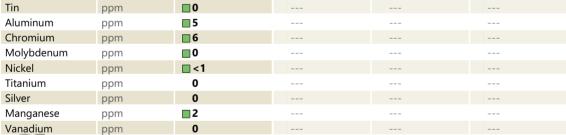

#### SAMPLE INFORMATION VCP447065 Sample Number Sample Date 01 Apr 2024 Machine Hours 1972 Oil Hours 1972 Oil Changed Changed NORMAL Sample Status **OIL CONDITION** Visc @ 40°C cSt 181 CONTAMINATION Water % NEG 28 Silicon ppm Sodium **||** <1 ppm Potassium ppm 2 WEAR METALS 164 Iron ppm Copper ppm **||** <1 Lead ppm 0 🔲

anadium

| ADDITIVES  |     |            |  |  |  |  |
|------------|-----|------------|--|--|--|--|
| Calcium    | ppm | 75         |  |  |  |  |
| Magnesium  | ppm | 37         |  |  |  |  |
| Zinc       | ppm | 0          |  |  |  |  |
| Phosphorus | ppm | <b>124</b> |  |  |  |  |
| Barium     | ppm | 0          |  |  |  |  |
| Boron      | ppm | 0          |  |  |  |  |