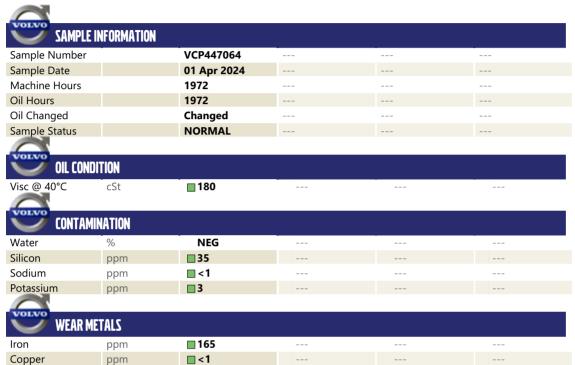

## Diagnosis

Resample at the next service interval to monitor. All component wear rates are normal. There is no indication of any contamination in the oil. The condition of the oil is acceptable for the time in service.