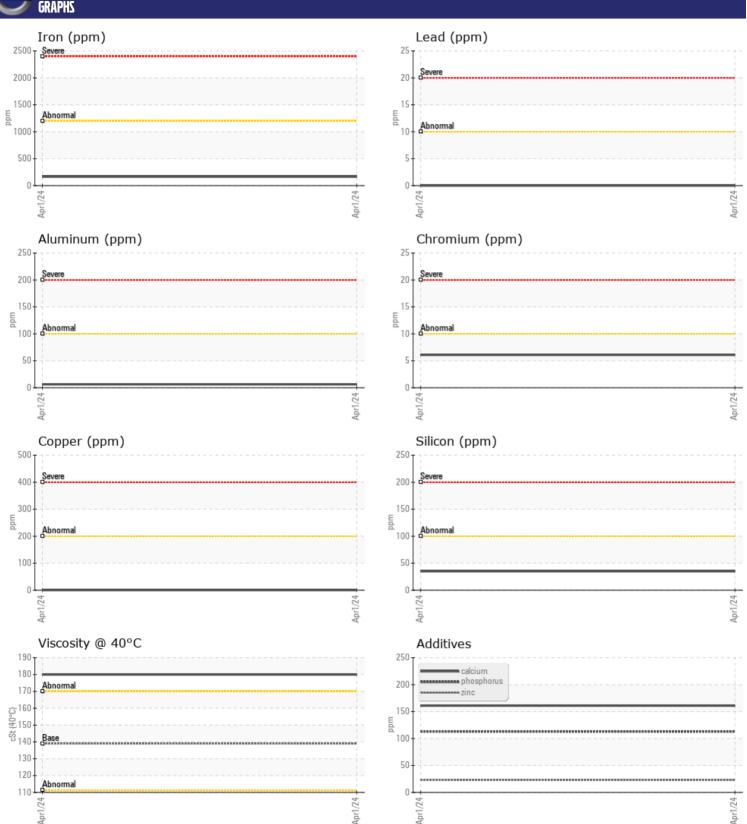

## Diagnosis

Resample at the next service interval to monitor. All component wear rates are normal. There is no indication of any contamination in the oil. The condition of the oil is acceptable for the time in service.