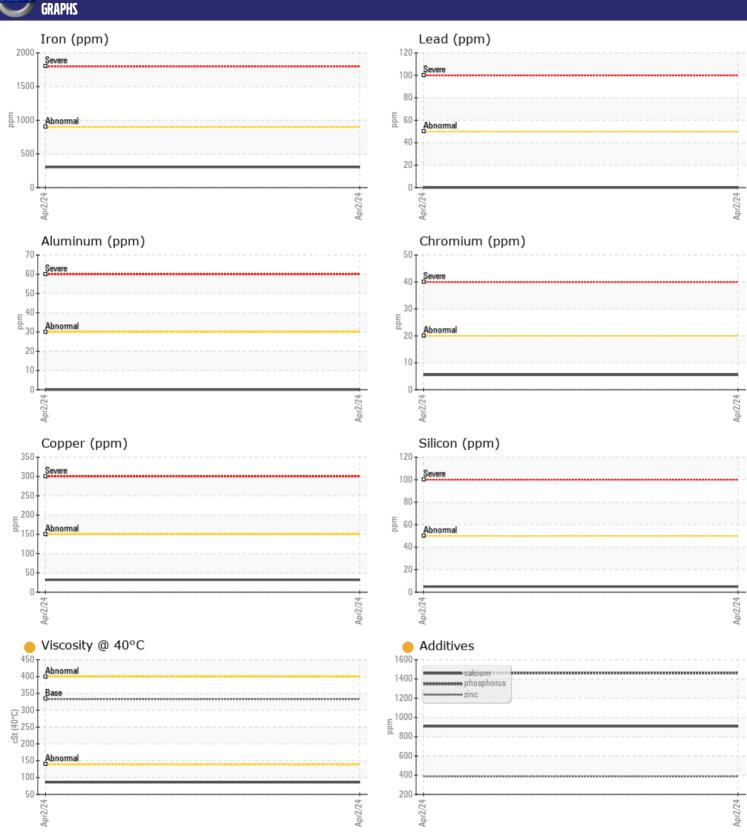

## CONSTRUCTION EQUIPMENT 700392 ALTA RENTS VOLVO A25G 752731 - REAR AXLE

Sample No: VCP455126

Oil Type: VOLVO PREMIUM GEAR OIL 85W-140 GL-5

Job No: 700392 ALTA RENTS

| SAMPLE        | INFORMATION |               |      |  |
|---------------|-------------|---------------|------|--|
| Sample Number |             | VCP455126     | <br> |  |
| Sample Date   |             | 02 Apr 2024   | <br> |  |
| Machine Hours |             | 1259          | <br> |  |
|               |             | 0             |      |  |
| Oil Charage   |             | -             | <br> |  |
| Oil Changed   |             | Not Changd    | <br> |  |
| Sample Status |             | ATTENTION     | <br> |  |
| VOLVO         |             |               |      |  |
| OIL CON       | DITION      |               |      |  |
| Visc @ 40°C   | cSt         | 86.0          | <br> |  |
| Visc @ 40 C   | CSC         | 00.0          |      |  |
| VOLVO         |             |               |      |  |
| CONTAM        | IINATION    |               |      |  |
| Water         | %           | NEG           | <br> |  |
| Silicon       | ppm         | <b>5</b>      | <br> |  |
| Sodium        | ppm         | <b>1</b>      | <br> |  |
| Potassium     | ppm         | 3             | <br> |  |
|               | 1-1-        |               |      |  |
| VOLVO         |             |               |      |  |
| WEAR M        | IF I ALS    |               |      |  |
| Iron          | ppm         | ■305          | <br> |  |
| Copper        | ppm         | ■32           | <br> |  |
| Lead          | ppm         | <b>0</b>      | <br> |  |
| Tin           | ppm         | <b>■&lt;1</b> | <br> |  |
| Aluminum      | ppm         | <b>0</b>      | <br> |  |
| Chromium      | ppm         | <b>6</b>      | <br> |  |
| Molybdenum    | ppm         | <b>■</b> 9    | <br> |  |
| Nickel        | ppm         | <b>4</b>      | <br> |  |
| Titanium      | ppm         | 0             | <br> |  |
| Silver        | ppm         | 0             | <br> |  |
| Manganese     | ppm         | <b>10</b>     | <br> |  |
| Vanadium      | ppm         | 0             | <br> |  |
|               |             |               |      |  |
| ADDITIV       | IFS         |               |      |  |
| _             |             | 000           |      |  |
| Calcium       | ppm         | 908           | <br> |  |
| Magnesium     | ppm         | <b>2</b>      | <br> |  |
| Zinc          | ppm         | 387           | <br> |  |
| Phosphorus    | ppm         | <b>1462</b>   | <br> |  |
| Barium        | ppm         | <b>9</b>      | <br> |  |
| Boron         | ppm         | <b>259</b>    | <br> |  |

## Diagnosis

Resample at the next service interval to monitor.All component wear rates are normal. There is no indication of any contamination in the oil. The oil viscosity is lower than normal. This plus the additive levels indicates the addition of a different brand, or type of oil. Confirm oil type.