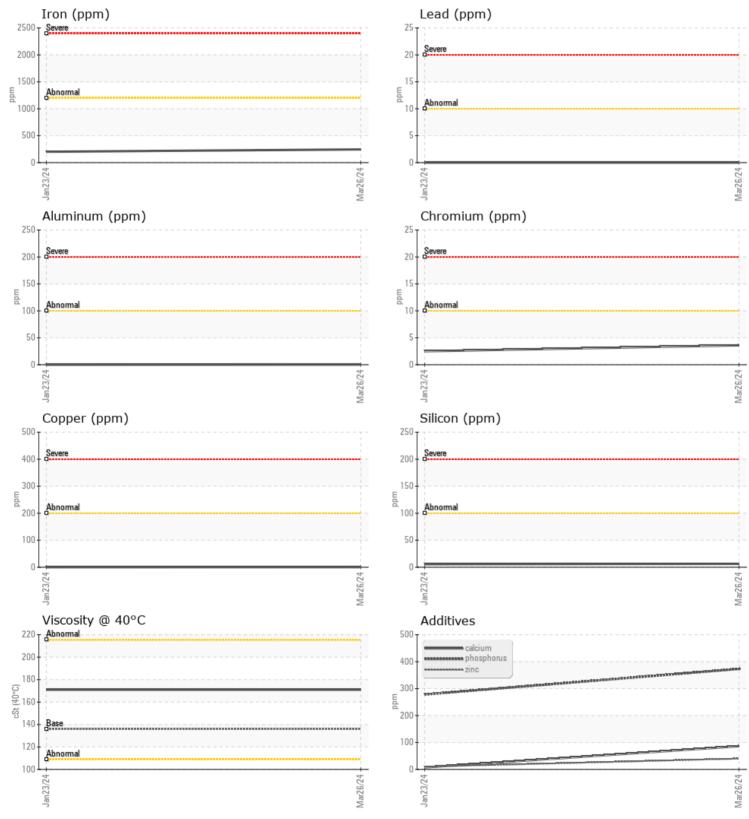

## SAMPLE INFORMATION

VOLVO

| Sample Number |        | VCP446193   | VCP439447   | <br> |
|---------------|--------|-------------|-------------|------|
| Sample Date   |        | 26 Mar 2024 | 23 Jan 2024 | <br> |
| Machine Hours |        | 2450        | 1925        | <br> |
| Oil Hours     |        | 1450        | 500         | <br> |
| Oil Changed   |        | Changed     | Not Changd  | <br> |
| Sample Status |        | NORMAL      | NORMAL      | <br> |
|               |        |             |             |      |
| OIL CONDI     | TION   |             |             |      |
| Visc @ 40°C   | cSt    | <b>171</b>  | 171         | <br> |
|               |        |             |             |      |
| CONTAMI       | NATION |             |             |      |
| Water         | %      | NEG         | NEG         | <br> |
| Silicon       | ppm    | 6           | 6           | <br> |
| Sodium        | ppm    | 3           | 2           | <br> |
| Potassium     | ppm    | 0           | 0           | <br> |
|               |        |             |             |      |
| WEAR ME       | TALS   |             |             |      |
| Iron          | ppm    | 245         | 202         | <br> |
| Copper        | ppm    | <b>■</b> <1 | 0           | <br> |
| Lead          | ppm    | 0           | 0           | <br> |
| Tin           | ppm    | 0           | 0           | <br> |
| Aluminum      | ppm    | ■<1         | 0           | <br> |
| Chromium      | ppm    | <b>4</b>    | 2           | <br> |
| Molybdenum    | ppm    | 0           | 0           | <br> |
| Nickel        | ppm    | 0           | 0           | <br> |
| Titanium      | ppm    | 0           | 0           | <br> |
| Silver        | ppm    | 0           | 0           | <br> |

## Diagnosis

Resample at the next service interval to monitor.All component wear rates are normal. There is no indication of any contamination in the oil. The condition of the oil is acceptable for the time in service.

| Manganese |
|-----------|
| Vanadium  |
|           |

ppm

ppm

4

0

VOLVO ADDITIVES Calcium 86 8 ppm 0 🔲 0 Magnesium ppm 40 10 Zinc ppm Phosphorus ppm 373 278 Barium ppm 2 1 0 0 Boron ppm

3

0

## **CONSTRUCTION EQUIPMENT**

GRAPHS

VOLVO

Report Id: WASTEL [WUSCAR] 06144666 (Generated: 04/13/2024 11:36:37) Rev: 1

Contact/Location: EDWARD ROGENER - WASTEL