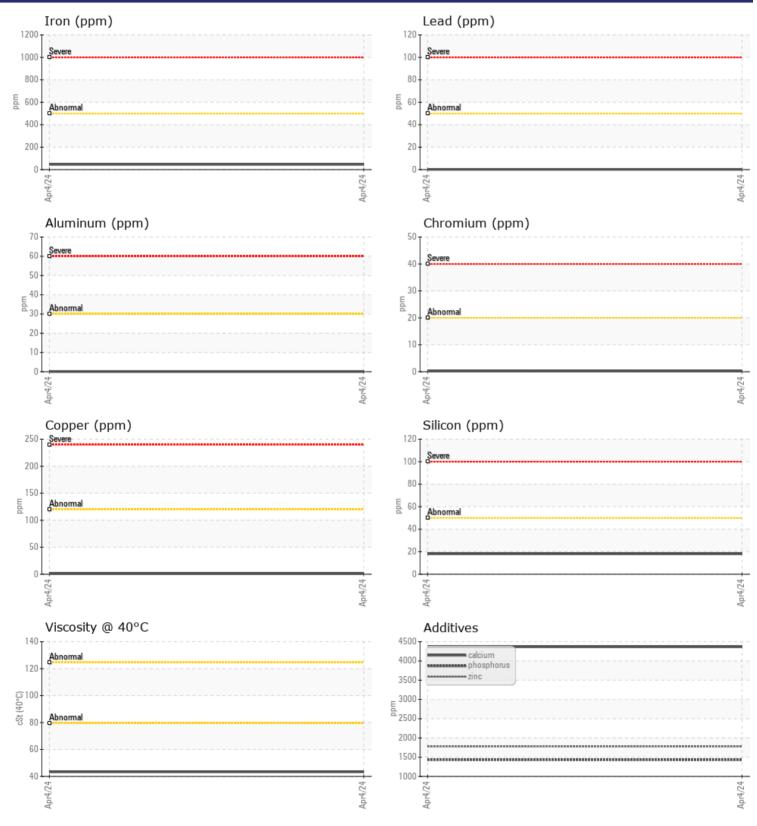

## CONSTRUCTION EQUIPMENT A12360 OLD CASTLE VOLVO L120H 633555 - REAR AXLE

 Sample No:
 VCP440328

 Oil Type:
 MOBIL WB 102

 Job No:
 A12360 OLD CASTLE

|               | INFORMATION |             |      |  |
|---------------|-------------|-------------|------|--|
| Sample Number | -           | VCP440328   | <br> |  |
| Sample Date   |             | 04 Apr 2024 | <br> |  |
| Machine Hours |             | 1325        | <br> |  |
| Oil Hours     |             | 1325        | <br> |  |
| Oil Changed   |             | Changed     | <br> |  |
| Sample Status |             | NORMAL      | <br> |  |
|               |             |             |      |  |
| OIL CON       | DITION      |             |      |  |
| Visc @ 40°C   | cSt         | ∎43.3       | <br> |  |
| CONTAN        | MINATION    |             | <br> |  |
| Water         | %           | NEG         | <br> |  |
| Silicon       | ppm         | 18          | <br> |  |
| Sodium        | ppm         | 3           | <br> |  |
| Potassium     | ppm         | 4           | <br> |  |
| FOTASSIUIT    | ρρπ         |             |      |  |
| VOLVO         |             |             |      |  |
| VEAR N        | METALS      |             |      |  |
| Iron          | ppm         | <b>4</b> 6  | <br> |  |
| Copper        | ppm         | <b>□</b> <1 | <br> |  |
| Lead          | ppm         | <b></b> <1  | <br> |  |
| Tin           | ppm         | 0           | <br> |  |
| Aluminum      | ppm         | 0           | <br> |  |
| Chromium      | ppm         | <b></b> <1  | <br> |  |
| Molybdenum    | ppm         | 1           | <br> |  |
| Nickel        | ppm         | 0           | <br> |  |
| Titanium      | ppm         | 0           | <br> |  |
| Silver        | ppm         | 0           | <br> |  |
| Manganese     | ppm         | 1           | <br> |  |
| Vanadium      | ppm         | 0           | <br> |  |
|               |             |             |      |  |
| ADDITIN       | VES         |             | <br> |  |
| Calcium       | ppm         | 4365        | <br> |  |
| Magnesium     | ppm         | 9           | <br> |  |
|               |             |             |      |  |

## Diagnosis

Resample at the next service interval to monitor.All component wear rates are normal. There is no indication of any contamination in the oil. The condition of the oil is acceptable for the time in service.

## **CONSTRUCTION EQUIPMENT**

GRAPHS

VOLVO