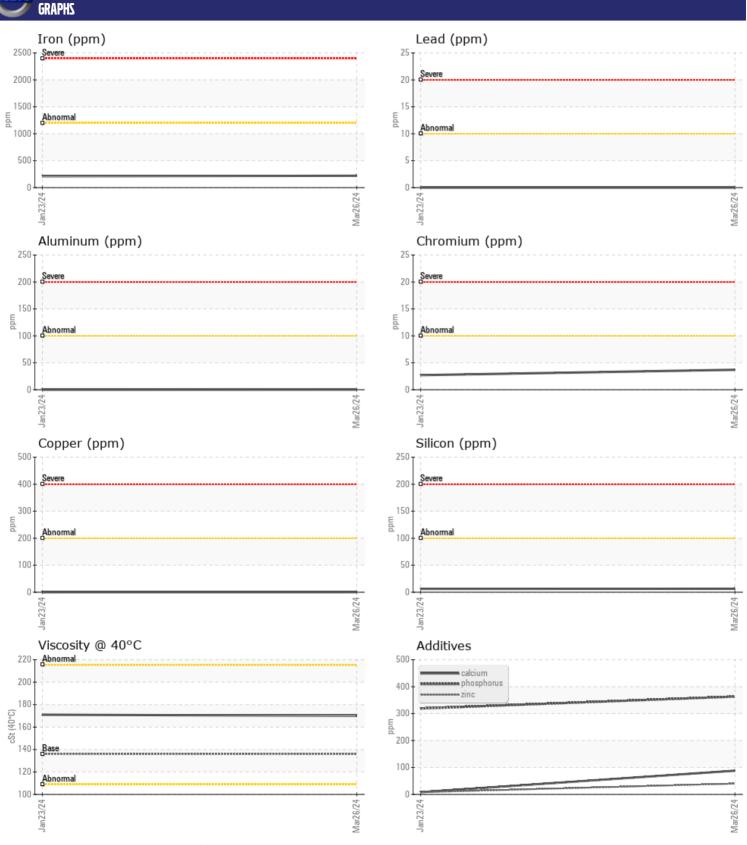

## CONSTRUCTION EQUIPMENT A12146 VOLVO EC350E 314672 - REAR RIGHT FINAL DRIVE

Sample No: VCP439372

Oil Type: MOBIL MOBILUBE HD 80W90

Job No: A12146

Potassium

ppm

| SAMPLE        | NFORMATION |             |             |  |  |  |
|---------------|------------|-------------|-------------|--|--|--|
| Sample Number | -          | VCP439372   | VCP408155   |  |  |  |
| Sample Date   |            | 26 Mar 2024 | 23 Jan 2024 |  |  |  |
| Machine Hours |            | 2450        | 1925        |  |  |  |
| Oil Hours     |            | 1450        | 500         |  |  |  |
| Oil Changed   |            | Changed     | Not Changd  |  |  |  |
| Sample Status |            | NORMAL      | NORMAL      |  |  |  |
|               |            |             |             |  |  |  |
| OIL CONDITION |            |             |             |  |  |  |
| Visc @ 40°C   | cSt        | <b>170</b>  | <b>171</b>  |  |  |  |
|               |            |             |             |  |  |  |
| CONTAMINATION |            |             |             |  |  |  |
| Water         | %          | NEG         | NEG         |  |  |  |
| Silicon       | ppm        | <b>6</b>    | <b>6</b>    |  |  |  |
| Sodium        | ppm        | <b>■</b> 3  | <b>2</b>    |  |  |  |

| VOLVO      |        |               |          |      |
|------------|--------|---------------|----------|------|
| WEAR I     | METALS |               |          |      |
| Iron       | ppm    | <b>220</b>    | □211     | <br> |
| Copper     | ppm    | <b>■&lt;1</b> | <b>0</b> | <br> |
| Lead       | ppm    | <b>0</b>      | <b>0</b> | <br> |
| Tin        | ppm    | <b>■</b> 0    | 0        | <br> |
| Aluminum   | ppm    | <b>-&lt;1</b> | <b>0</b> | <br> |
| Chromium   | ppm    | <b>4</b>      | <b>3</b> | <br> |
| Molybdenum | ppm    | <b>0</b>      | <b>0</b> | <br> |
| Nickel     | ppm    | <b>■</b> 0    | 0        | <br> |
| Titanium   | ppm    | 0             | 0        | <br> |
| Silver     | ppm    | 0             | 0        | <br> |
| Manganese  | ppm    | <b>3</b>      | <b>4</b> | <br> |
| Vanadium   | ppm    | 0             | 0        | <br> |
|            |        |               |          |      |

| ADDITIVES  |     |            |          |  |  |  |
|------------|-----|------------|----------|--|--|--|
| Calcium    | ppm | ■88        | ■8       |  |  |  |
| Magnesium  | ppm | <b>■</b> 0 | <b>0</b> |  |  |  |
| Zinc       | ppm | <b>40</b>  | ■8       |  |  |  |
| Phosphorus | ppm | ■363       | ■319     |  |  |  |
| Barium     | ppm | <b>2</b>   | <b>1</b> |  |  |  |
| Boron      | ppm | <b>■</b> 0 | <b>0</b> |  |  |  |