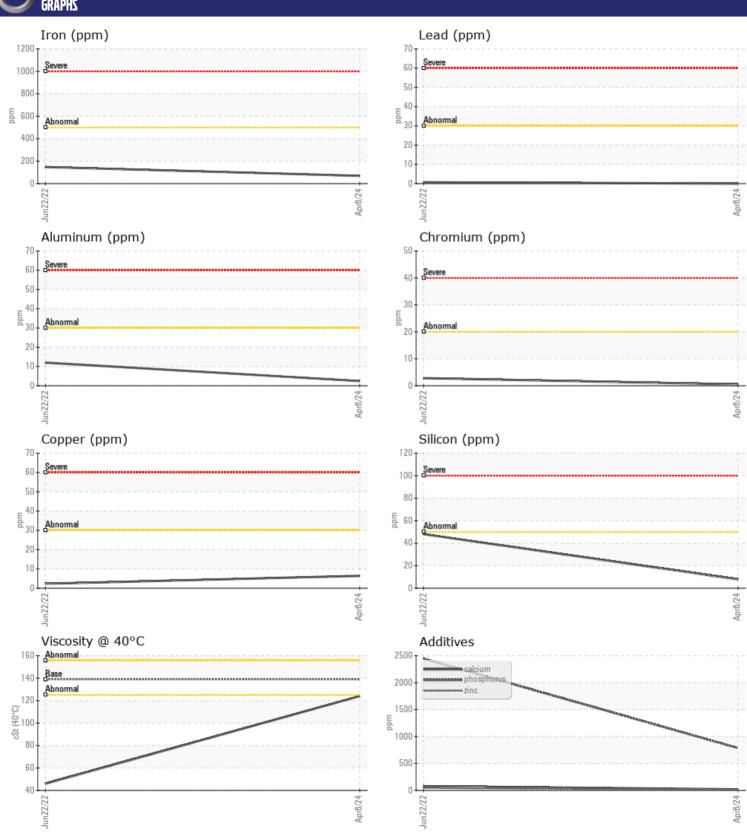

## CONSTRUCTION EQUIPMENT VOLVO A25G 752317 - DROP BOX

Sample No: VCP452479

Oil Type: VOLVO PREMIUM GEAR OIL 80W-90 GL-5

Job No:

| CVMDIE        | E INFORMATION |             |             |      |
|---------------|---------------|-------------|-------------|------|
|               | INFURMATION   |             |             |      |
| Sample Number |               | VCP452479   | VC430096    | <br> |
| Sample Date   |               | 08 Apr 2024 | 22 Jun 2022 | <br> |
| Machine Hours |               | 4883        | 2216        | <br> |
| Oil Hours     |               | 0           | 800         | <br> |
| Oil Changed   |               | Not Changd  | Changed     | <br> |
| Sample Status |               | NORMAL      | ATTENTION   | <br> |
|               |               |             |             |      |
| OIL CON       | DITION        |             |             |      |
|               |               |             |             |      |
| Visc @ 40°C   | cSt           | <b>124</b>  | 45.9        | <br> |
| VOLVO         |               |             |             |      |
| CONTAN        | MOITANIN      |             |             |      |
| Water         | %             | NEG         | NEG         | <br> |
| Silicon       |               | NEG         | 1NEG        | <br> |
| Sodium        | ppm           | <b>■</b> 1  | <b>8</b>    | <br> |
|               | ppm           |             |             | <br> |
| Potassium     | ppm           | ■0          | <b>2</b>    | <br> |
| VOLVO         |               |             |             |      |
| WEAR N        | METALS        |             |             |      |
| Iron          | ppm           | <b>69</b>   | <b>148</b>  | <br> |
| Copper        | ppm           | <b>6</b>    | <b>2</b>    | <br> |
| Lead          | ppm           | <b>0</b>    | <b></b> <1  | <br> |
| Tin           | ppm           | ■0          | <b>-</b> <1 | <br> |
| Aluminum      | ppm           | <b>2</b>    | <br>□12     | <br> |
| Chromium      | ppm           | <1          | 3           | <br> |
| Molybdenum    | ppm           | <u> </u>    | 12          | <br> |
| Nickel        | ppm           | ■0          | 1           | <br> |
| Titanium      | ppm           | 0           | 0           | <br> |
| Silver        | ppm           | <1          | 0           | <br> |
| Manganese     | ppm           | <b>1</b> <1 | <b>3</b>    | <br> |
| Vanadium      | ppm           | 0           | 0           | <br> |
|               | PPIII         |             | 0           |      |
| VOLVO         |               |             |             |      |
| ADDITIV       | VEZ           |             |             |      |
| Calcium       | ppm           | <b>20</b>   | <b>7</b> 9  | <br> |
| Magnesium     | ppm           | <b>■</b> 0  | <b>3</b>    | <br> |
| Zinc          | ppm           | <b>11</b>   | <b>4</b> 4  | <br> |
| Phosphorus    | ppm           | <b>785</b>  | 2445        | <br> |
| Barium        | ppm           | <b>0</b>    | <b>0</b>    | <br> |
| Boron         | ppm           | <b>14</b>   | <b>266</b>  | <br> |
|               |               |             |             |      |

## Diagnosis

Resample at the next service interval to monitor. All component wear rates are normal. There is no indication of any contamination in the oil. The condition of the oil is acceptable for the time in service.