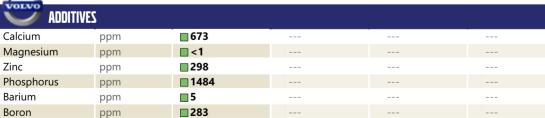

#### SAMPLE INFORMATION VCP446443 Sample Number Sample Date 05 Apr 2024 Machine Hours 775 Oil Hours 0 Oil Changed Changed ATTENTION Sample Status **OIL CONDITION** Visc @ 40°C cSt 94.6 CONTAMINATION Water % NEG Silicon **4** ppm Sodium 1 🔲 ppm Potassium ppm 2 WEAR METALS Iron ppm 162 Copper ppm 21 Lead ppm 0 🔲 Tin ppm **||** <1 Aluminum ppm 0 Chromium **4** ppm Molybdenum ppm 7 Nickel 2 ppm Titanium ppm 0 Silver 0 ppm Manganese ppm 10 Vanadium ppm 0