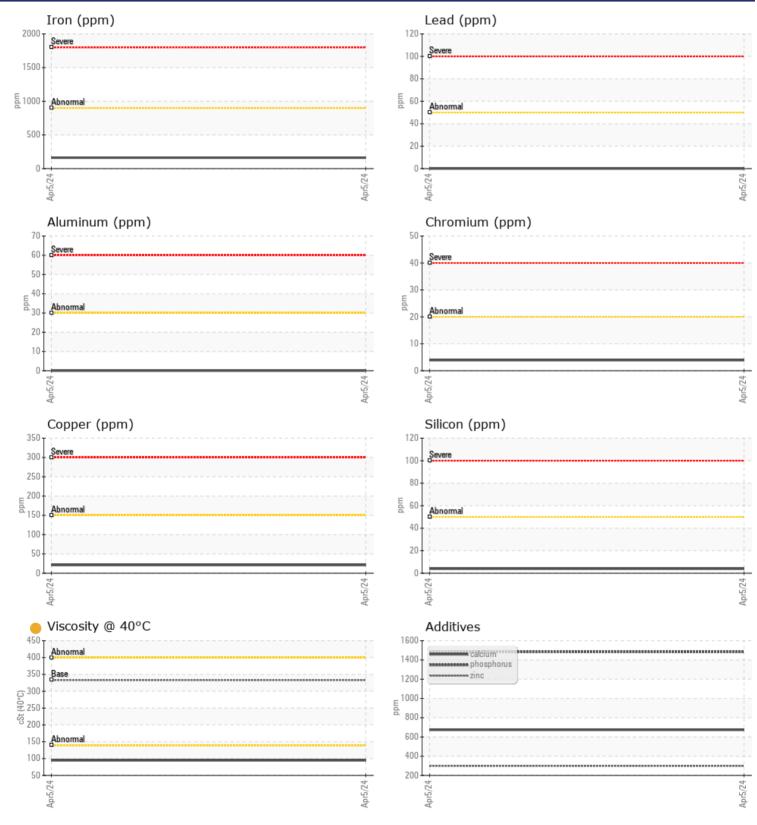

#### SAMPLE INFORMATION VCP446443 Sample Number Sample Date 05 Apr 2024 Machine Hours 775 Oil Hours 0 Oil Changed Changed ATTENTION Sample Status **OIL CONDITION** Visc @ 40°C cSt 94.6 CONTAMINATION Water % NEG Silicon **4** ppm Sodium 1 🔲 ppm Potassium ppm 2 WEAR METALS Iron ppm 162 Copper ppm 21 Lead ppm 0 🔲 Tin ppm **||** <1 Aluminum ppm 0 Chromium **4** ppm Molybdenum ppm 7 Nickel 2 ppm Titanium ppm 0 Silver 0 ppm Manganese ppm 10 Vanadium ppm 0

### Diagnosis

The oil change at the time of sampling has been noted. Resample at the next service interval to monitor.All component wear rates are normal. There is no indication of any contamination in the oil. The oil viscosity is lower than normal. Confirm oil type.