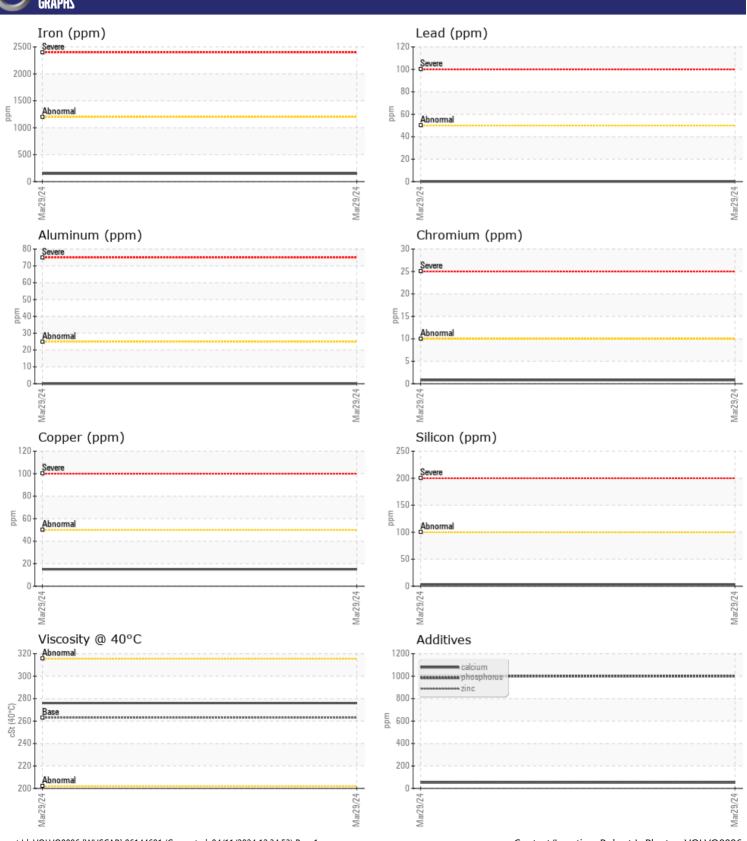

## CONSTRUCTION EQUIPMENT 689592 ALL COUNTY VOLVO EC140 314542 - SWING DRIVE

Sample No: VCP455106

Oil Type: GEAR OIL SAE 80W140 Job No: **689592 ALL COUNTY** 

| CVMDIE        | INFORMATION    |             |      |  |
|---------------|----------------|-------------|------|--|
|               | INF UNITA FIUN |             |      |  |
| Sample Number |                | VCP455106   | <br> |  |
| Sample Date   |                | 29 Mar 2024 | <br> |  |
| Machine Hours |                | 3767        | <br> |  |
| Oil Hours     |                | 0           | <br> |  |
| Oil Changed   |                | Changed     | <br> |  |
| Sample Status |                | NORMAL      | <br> |  |
| VOLVO         |                |             |      |  |
| OIL COND      | DITION         |             |      |  |
| Visc @ 40°C   | cSt            | <b>276</b>  | <br> |  |
|               |                | _           |      |  |
| VOLVO         | INATION        |             |      |  |
| CONTAM        |                |             |      |  |
| Water         | %              | NEG         | <br> |  |
| Silicon       | ppm            | <b>■</b> 3  | <br> |  |
| Sodium        | ppm            | <b></b>     | <br> |  |
| Potassium     | ppm            | ■0          | <br> |  |
| VOLVO         |                |             |      |  |
| WEAR M        | ETALS          |             |      |  |
| Iron          | ppm            | <b>149</b>  | <br> |  |
| Copper        | ppm            | <b>15</b>   | <br> |  |
| Lead          | ppm            | <b>0</b>    | <br> |  |
| Tin           | ppm            | <b>0</b>    | <br> |  |
| Aluminum      |                | <b>0</b>    | <br> |  |
| Chromium      | ppm            | <b>■</b> <1 | <br> |  |
| Molybdenum    | ppm            | <b>0</b>    | <br> |  |
| Nickel        |                | <b>0</b>    | <br> |  |
| Titanium      | ppm            | 0           | <br> |  |
| Silver        | ppm            | 0           | <br> |  |
| Manganese     | ppm            | 2           | <br> |  |
| Vanadium      |                | 0           | <br> |  |
| variaululli   | ppm            | U           | <br> |  |
| VOLVO         |                |             |      |  |
| ADDITIV       | ES             |             |      |  |
| Calcium       | ppm            | <b>52</b>   | <br> |  |
| Magnesium     | ppm            |             | <br> |  |
| Zinc          | ppm            | <b>50</b>   | <br> |  |
| Phosphorus    | ppm            | ■1000       | <br> |  |
| Barium        | ppm            | ■0          | <br> |  |
| Boron         | ppm            | <b>132</b>  | <br> |  |
|               | 1-1            |             |      |  |

## Diagnosis

Resample at the next service interval to monitor. The fluid was not specified, however, a fluid match indicates that this fluid is (GENERIC) GEAR OIL SAE 80W140. Please confirm.

All component wear rates are normal. There is no indication of any contamination in the oil. The condition of the oil is acceptable for the time in service.

## GRAPHS