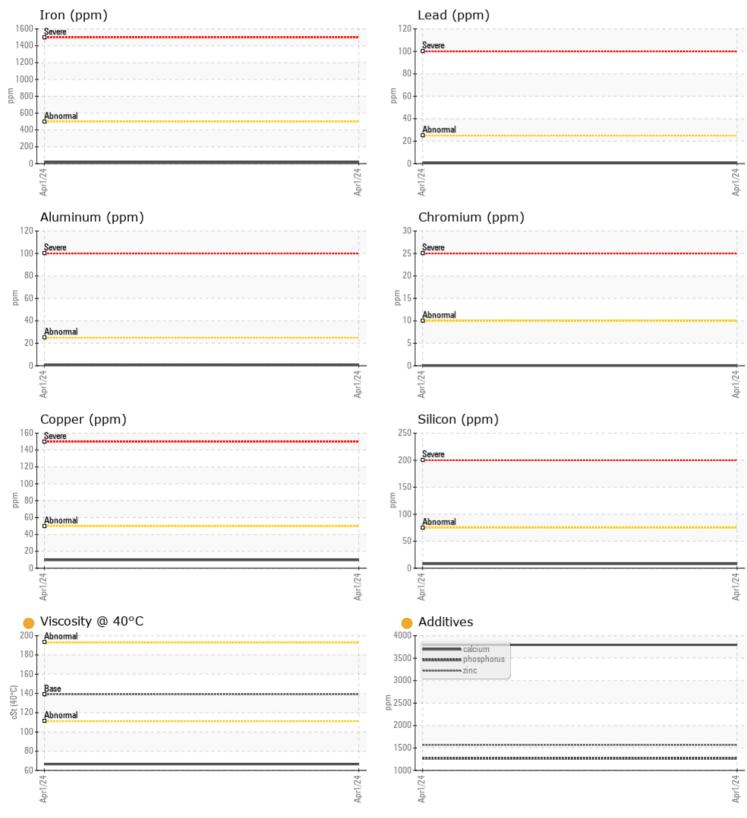

y is lower than normal. This plus the additive levels indicates the addition of a different brand, or type of oil. Confirm oil type.

| /ana | adı | um | 1 |
|------|-----|----|---|
| ~    |     | 5  |   |

| ADDITIVES  |     |            |  |  |  |  |  |  |
|------------|-----|------------|--|--|--|--|--|--|
| Calcium    | ppm | 9 3797     |  |  |  |  |  |  |
| Magnesium  | ppm | <b>10</b>  |  |  |  |  |  |  |
| Zinc       | ppm | 🛑 1567     |  |  |  |  |  |  |
| Phosphorus | ppm | 1265       |  |  |  |  |  |  |
| Barium     | ppm | <b>1</b>   |  |  |  |  |  |  |
| Boron      | ppm | <b>121</b> |  |  |  |  |  |  |

Depot: VOLVO5054 Unique No: 10969494 Signed: Don Baldridge Report Date: 13 Apr 2024 Contact/Location: JUSTIN PERRY - VOLVO5054

## **CONSTRUCTION EQUIPMENT**



GRAPHS

VOLVO