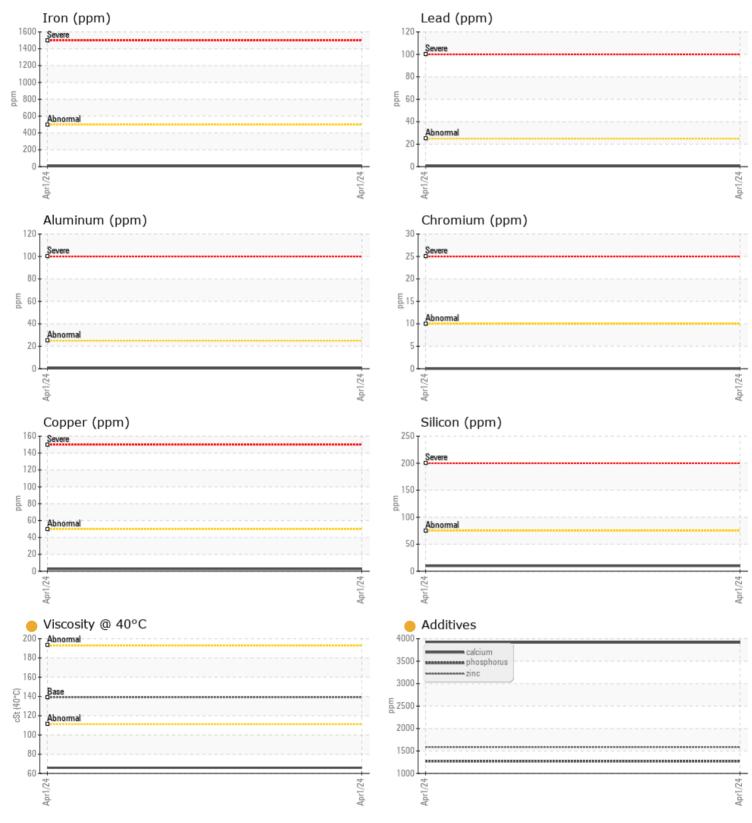

### CONSTRUCTION EQUIPMENT 519518 ALTER QUINCY SENNEBOGEN 825 825.0.4093 - REAR AXL

Sample No:VCP438097Oil Type:SHELL SPIRAX HD 80W90Job No:519518 ALTER QUINCY

| SAMPLE INFORMATION |     |              |  |  |  |
|--------------------|-----|--------------|--|--|--|
| Sample Number      |     | VCP438097    |  |  |  |
| Sample Date        |     | 01 Apr 2024  |  |  |  |
| Machine Hours      |     | 193          |  |  |  |
| Oil Hours          |     | 193          |  |  |  |
| Oil Changed        |     | Not Changd   |  |  |  |
| Sample Status      |     | ATTENTION    |  |  |  |
|                    |     |              |  |  |  |
| OIL CONDITION      |     |              |  |  |  |
| Visc @ 40°C        | cSt | 65.9         |  |  |  |
| CONTAMINATION      |     |              |  |  |  |
| Water              | %   | NEG          |  |  |  |
| Silicon            | ppm | <b>10</b>    |  |  |  |
| Sodium             | ppm | <b>16</b>    |  |  |  |
| Potassium          | ppm | 0            |  |  |  |
|                    |     |              |  |  |  |
| WEAR METALS        |     |              |  |  |  |
| Iron               | ppm | 9            |  |  |  |
| Copper             | ppm | 3            |  |  |  |
| Lead               | ppm | <b>  </b> <1 |  |  |  |
| Tin                | ppm | 0            |  |  |  |
| Aluminum           | ppm | <b></b> <1   |  |  |  |
| Chromium           | ppm | 0            |  |  |  |
| Molybdenum         | ppm | 0            |  |  |  |
| Nickel             | ppm | 0            |  |  |  |
| Titanium           | ppm | 0            |  |  |  |
| Silver             | ppm | 0            |  |  |  |
| Manganese          | ppm | 2            |  |  |  |

#### Diagnosis

Resample at the next service interval to monitor.All component wear rates are normal. There is no indication of any contamination in the oil. The oil viscosity is lower than normal. This plus the additive levels indicates the addition of a different brand, or type of oil. Confirm oil type.

Vanadium

ppm

Λ

**ADDITIVES** Calcium 3916 ppm Magnesium **11** ppm **1586** Zinc ppm Phosphorus 1271 ppm **||** <1 Barium ppm Boron 125 ppm

 Depot:
 VOLVO5054

 Unique No:
 10969495

 Signed:
 Don Baldridge

 Report Date:
 13 Apr 2024