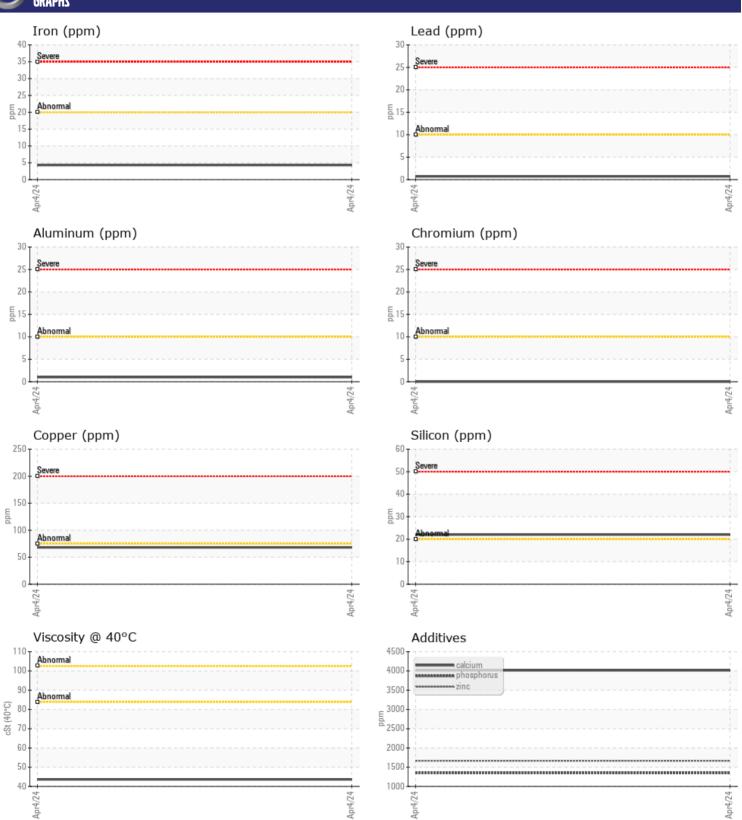

## CONSTRUCTION EQUIPMENT 700724 RENTALS VOLVO A25G 75294 - WET DISC BRAKE

Sample No: VCP446392 Oil Type: {unknown}

Job No: **700724 RENTALS** 

| VOLVO         |               |                   |      |  |
|---------------|---------------|-------------------|------|--|
| SAMPLE        | E INFORMATION |                   |      |  |
| Sample Number | •             | VCP446392         | <br> |  |
| Sample Date   |               | 04 Apr 2024       | <br> |  |
| Machine Hours |               | 2592              | <br> |  |
| Oil Hours     |               | 0                 | <br> |  |
| Oil Changed   |               | <b>Not Changd</b> | <br> |  |
| Sample Status |               | NORMAL            | <br> |  |
|               |               |                   |      |  |
| OIL CON       | IDITION       |                   |      |  |
| Visc @ 40°C   | cSt           | <b>□43.6</b>      | <br> |  |
| VISC @ 40 C   | CSt           | 45.0              | <br> |  |
| VOLVO         |               |                   |      |  |
| CONTAI        | MINATION      |                   |      |  |
| Water         | %             | NEG               | <br> |  |
| Silicon       | ppm           | <b>22</b>         | <br> |  |
| Sodium        | ppm           | <b>2</b>          | <br> |  |
| Potassium     | ppm           | <b>■</b> 0        | <br> |  |
|               |               |                   |      |  |
| WEAR N        | METALS        |                   |      |  |
| Iron          | ppm           | <b>1</b> 4        | <br> |  |
| Copper        | ppm           | <b>68</b>         | <br> |  |
| Lead          | ppm           | <b></b>           | <br> |  |
| Tin           | ppm           | ■0                | <br> |  |
| Aluminum      | ppm           | <b>1</b>          | <br> |  |
| Chromium      | ppm           | <b>■</b> 0        | <br> |  |
| Molybdenum    | ppm           | 0                 | <br> |  |
| Nickel        | ppm           | ■0                | <br> |  |
| Titanium      | ppm           | 0                 | <br> |  |
| Silver        | ppm           | 0                 | <br> |  |
| Manganese     | ppm           | <1                | <br> |  |
| Vanadium      | ppm           | 0                 | <br> |  |
| VOLVO         |               |                   | <br> |  |
| ADDITIV       | VES           |                   |      |  |
| Calcium       | ppm           | 4015              | <br> |  |
| Magnesium     | ppm           | 13                | <br> |  |
| Zinc          | ppm           | 1665              | <br> |  |
| Phosphorus    | ppm           | 1348              | <br> |  |
| -             |               |                   |      |  |

## Diagnosis

Resample at the next service interval to monitor.All component wear rates are normal. There is no indication of any contamination in the oil. The condition of the oil is acceptable for the time in service.

## GRAPHS