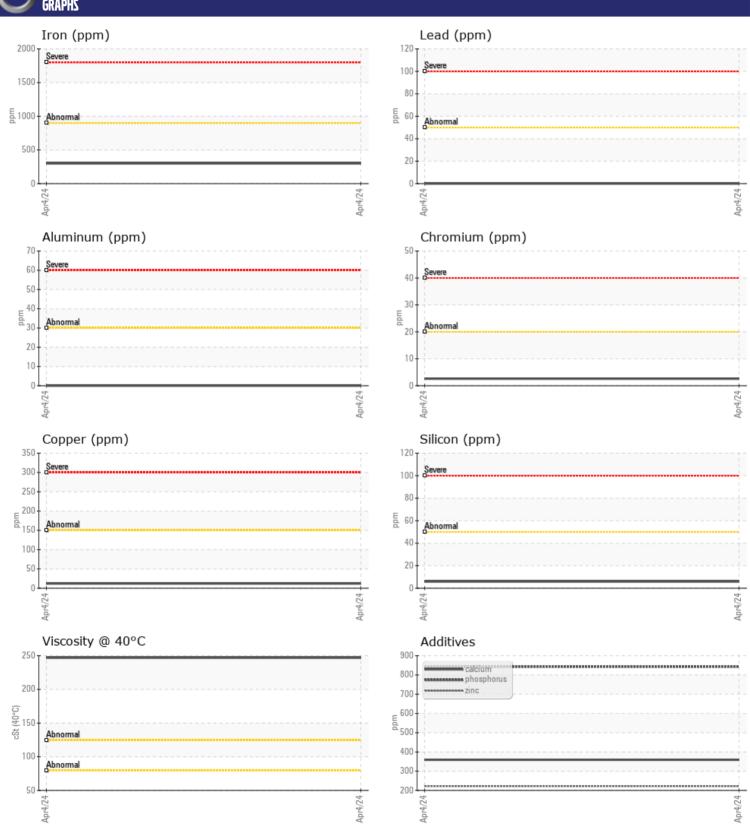

## CONSTRUCTION EQUIPMENT 700724 RENTALS VOLVO A25G 75294 - FRONT AXLE

Sample No: VCP446390
Oil Type: {unknown}

**Job No:** 700724 RENTALS

| VOLVO SAMPLE  | INFORMATIO | N            |      |  |
|---------------|------------|--------------|------|--|
| Sample Number |            | VCP446390    | <br> |  |
|               |            |              |      |  |
| Sample Date   |            | 04 Apr 2024  | <br> |  |
| Machine Hours |            | 2592         | <br> |  |
| Oil Hours     |            | 0            | <br> |  |
| Oil Changed   |            | Changed      | <br> |  |
| Sample Status |            | NORMAL       | <br> |  |
| VOLVO         |            |              |      |  |
| OIL CON       | DITION     |              |      |  |
| Visc @ 40°C   | cSt        | <b>247</b>   | <br> |  |
|               | CSL        | 241          | <br> |  |
| VOLVO         |            |              |      |  |
| CONTAM        | MINATION   |              |      |  |
| Water         | %          | NEG          | <br> |  |
| Silicon       | ppm        | <b>6</b>     | <br> |  |
| Sodium        |            | <b>■</b> <1  | <br> |  |
|               | ppm        | <b>0</b>     | <br> |  |
| Potassium     | ppm        |              | <br> |  |
| VOLVO         |            |              |      |  |
| WEAR M        | METALS     |              |      |  |
| Iron          | ppm        | <b>□</b> 300 | <br> |  |
| Copper        | ppm        | <b>12</b>    | <br> |  |
| Lead          | ppm        | <b>0</b>     | <br> |  |
| Tin           | ppm        | <b>■</b> <1  | <br> |  |
| Aluminum      | ppm        | <b>0</b>     | <br> |  |
| Chromium      | ppm        | ■3           | <br> |  |
| Molybdenum    |            | 7            | <br> |  |
| Nickel        | ppm        | ,<br>1       | <br> |  |
|               | ppm        |              |      |  |
| Titanium      | ppm        | 0            | <br> |  |
| Silver        | ppm        | 0            | <br> |  |
| Manganese     | ppm        | 4            | <br> |  |
| Vanadium      | ppm        | 0            | <br> |  |
| VOLVO         |            |              | <br> |  |
| ADDITIV       | IES        |              |      |  |
| Calcium       | ppm        | 359          | <br> |  |
| Magnesium     | ppm        | 79           | <br> |  |
| Zinc          |            | 222          | <br> |  |
| Phosphorus    | ppm        | 843          | <br> |  |
| •             | ppm        |              |      |  |
| Barium        | ppm        | <1           |      |  |
| Boron         | ppm        | 70           | <br> |  |

## Diagnosis

F: (407)659-8720

Resample at the next service interval to monitor. All component wear rates are normal. There is no indication of any contamination in the oil. The condition of the oil is acceptable for the time in service.