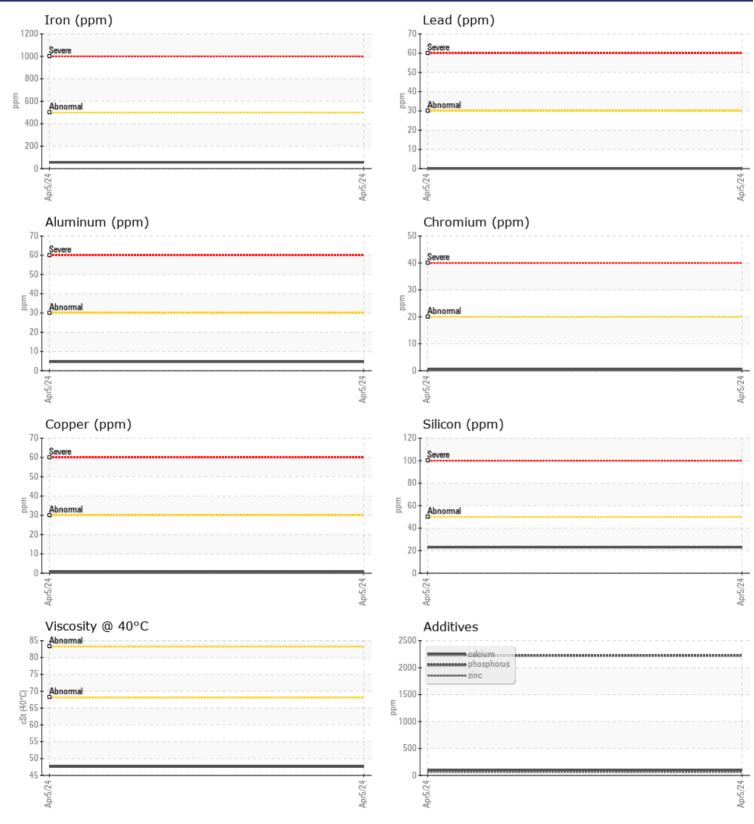

## SAMPLE INFORMATION VCP442643 Sample Number Sample Date 05 Apr 2024 Machine Hours 936 Oil Hours 936 Oil Changed Changed NORMAL Sample Status **OIL CONDITION** Visc @ 40°C cSt 47.6 CONTAMINATION Water % NEG Silicon 23 ppm Sodium 6 🔲 ppm Potassium ppm 1 WEAR METALS Iron ppm 55 Copper ppm ■ <1 Lead ppm 0 🔲 Tin ppm 0 🔲 Aluminum ppm 5 Chromium **||** <1 ppm Molybdenum ppm 14 Nickel ■ <1 ppm Titanium ppm 0

## Diagnosis

Resample at the next service interval to monitor.All component wear rates are normal. There is no indication of any contamination in the oil. The condition of the oil is acceptable for the time in service.