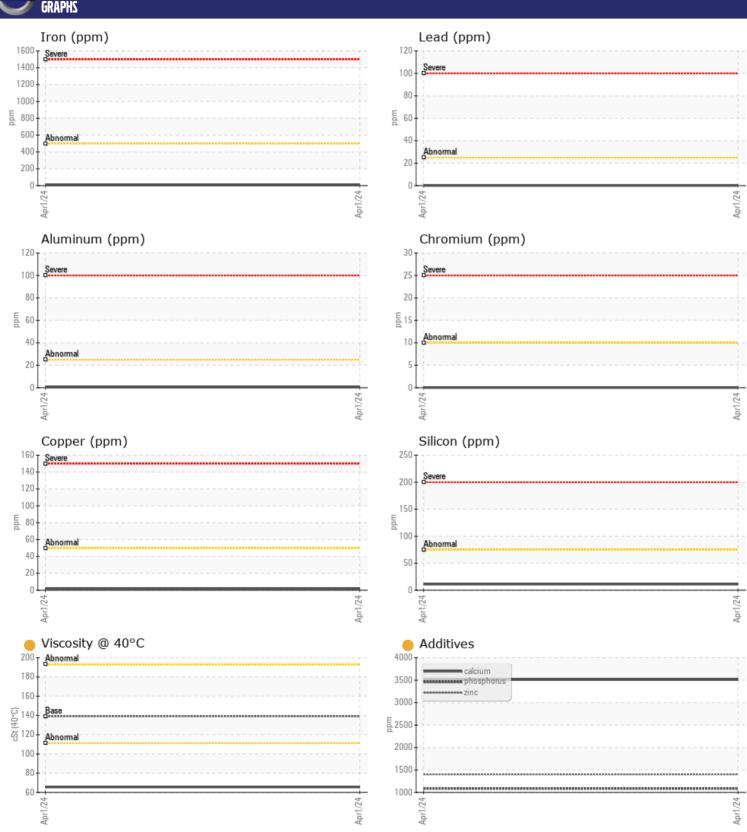

# CONSTRUCTION EQUIPMENT 519518 ALTER QUINCY SENNEBOGEN 825 825.0.4093 - FRONT AX

Sample No: VCP438098

Oil Type: SHELL SPIRAX HD 80W90 Job No: 519518 ALTER QUINCY

| VOLVO         | E INFORMATIO | И             |      |  |
|---------------|--------------|---------------|------|--|
|               |              |               |      |  |
| Sample Number |              | VCP438098     | <br> |  |
| Sample Date   |              | 01 Apr 2024   | <br> |  |
| Machine Hours |              | 193           | <br> |  |
| Oil Hours     |              | 193           | <br> |  |
| Oil Changed   |              | Not Changd    | <br> |  |
| Sample Status |              | ATTENTION     | <br> |  |
|               |              |               |      |  |
| OIL CON       | IDITION      |               |      |  |
| Visc @ 40°C   | cSt          | 65.5          | <br> |  |
| VOLVO         |              |               |      |  |
| CONTAI        | MINATION     |               |      |  |
| Water         | %            | NEG           | <br> |  |
| Silicon       | ppm          | <b>11</b>     | <br> |  |
| Sodium        | ppm          | <u> </u>      | <br> |  |
| Potassium     | ppm          | ■0            | <br> |  |
|               | le le        |               |      |  |
| VOLVO         | ACTAL C      |               |      |  |
| WEAR          | METALS       |               |      |  |
| Iron          | ppm          | <b>6</b>      | <br> |  |
| Copper        | ppm          | <b>2</b>      | <br> |  |
| Lead          | ppm          | <b>0</b>      | <br> |  |
| Tin           | ppm          | <b>0</b>      | <br> |  |
| Aluminum      | ppm          | <b>-&lt;1</b> | <br> |  |
| Chromium      | ppm          | ■0            | <br> |  |
| Molybdenum    | ppm          | <b>0</b>      | <br> |  |
| Nickel        | ppm          | <b>■</b> 0    | <br> |  |
| Titanium      | ppm          | 0             | <br> |  |
| Silver        | ppm          | 0             | <br> |  |
| Manganese     | ppm          | <b>4</b>      | <br> |  |
| Vanadium      | ppm          | <1            | <br> |  |
|               |              |               |      |  |
| ADDITI        | VES          |               |      |  |
| Calcium       |              | <b>3510</b>   | <br> |  |
| Magnesium     | ppm          | ■11           | <br> |  |
| Zinc          | ppm          | 1402          | <br> |  |
| Phosphorus    | ppm          | 1402          | <br> |  |
| Barium        | ppm          | <b>■ 1000</b> | <br> |  |
|               | ppm          | _             |      |  |
| Boron         | ppm          | <b>115</b>    | <br> |  |

### Diagnosis

Resample at the next service interval to monitor.All component wear rates are normal. There is no indication of any contamination in the oil. The oil viscosity is lower than normal. This plus the additive levels indicates the addition of a different brand, or type of oil. Confirm oil type.