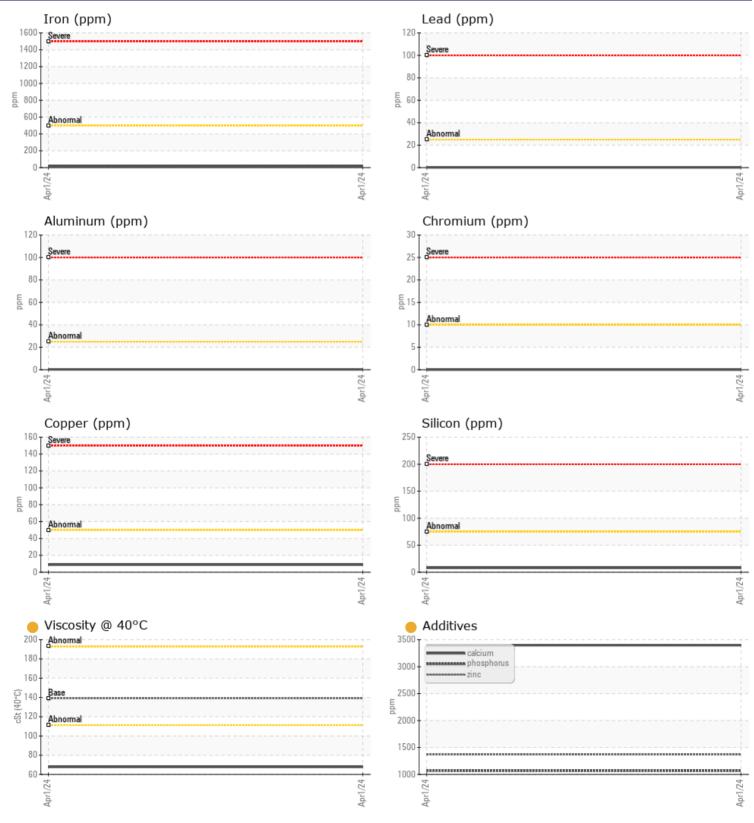

#### SAMPLE INFORMATION VCP438324 Sample Number Sample Date 01 Apr 2024 Machine Hours 193 Oil Hours 193 Oil Changed Not Changd ATTENTION Sample Status **OIL CONDITION** Visc @ 40°C cSt 67.7 CONTAMINATION Water % NEG Silicon 8 ppm Sodium 17 ppm Potassium ppm 0 WEAR METALS Iron ppm 15 Copper ppm 9 Lead ppm **||** <1 Tin ppm 0 Aluminum ppm ■<1 Chromium 0 🔲 ppm Molybdenum ppm 0 Nickel 0 ppm Titanium ppm 0 Silver 0 ppm

Manganese Vanadium ppm

ppm

**||** <1

<1

01 **ADDITIVES** Calcium ppm 3397 Magnesium 10 ppm Zinc ppm 1367 Phosphorus 1068 ppm Barium ■ <1 ppm 109 Boron ppm

### Diagnosis

Resample at the next service interval to monitor.All component wear rates are normal. There is no indication of any contamination in the oil. The oil viscosity is lower than normal. This plus the additive levels indicates the addition of a different brand, or type of oil. Confirm oil type.