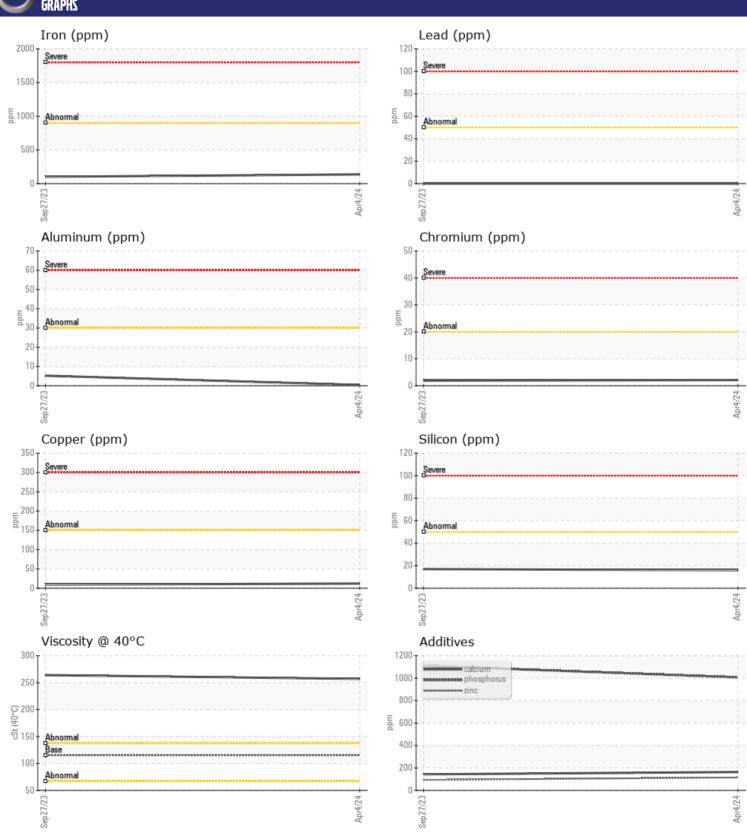

## CONSTRUCTION EQUIPMENT 527030 RENTAL VOLVO A25G 752592 - REAR AXLE

Sample No: VCP446028

Oil Type: DIESEL ENGINE OIL SAE 15W40

**Job No:** 527030 RENTAL

| VOLVO         | E INCODMATIO | 7             |             |      |
|---------------|--------------|---------------|-------------|------|
|               | E INFORMATIO |               |             |      |
| Sample Number |              | VCP446028     | VCP432057   | <br> |
| Sample Date   |              | 04 Apr 2024   | 27 Sep 2023 | <br> |
| Machine Hours |              | 1758          | 1045        | <br> |
| Oil Hours     |              | 0             | 0           | <br> |
| Oil Changed   |              | N/A           | N/A         | <br> |
| Sample Status |              | NORMAL        | NORMAL      | <br> |
| VOLVO         |              |               |             |      |
| OIL CON       | IDITION      |               |             |      |
| Visc @ 40°C   | cSt          | 257           | 264         | <br> |
| VISC & 10 C   | CSC          | 25.           | 201         |      |
| VOLVO         |              |               |             |      |
| CONTAI        | MINATION     |               |             |      |
| Water         | %            | NEG           | NEG         | <br> |
| Silicon       | ppm          | <b>16</b>     | <b>1</b> 7  | <br> |
| Sodium        | ppm          | <b>1</b>      | <b>-</b> <1 | <br> |
| Potassium     | ppm          | <b>1</b>      | 1           | <br> |
|               |              |               |             |      |
| WEAR          | METALS       |               |             |      |
| Iron          | ppm          | <b>□</b> 137  | <b>1</b> 01 | <br> |
| Copper        | ppm          | <b>12</b>     | 9           | <br> |
| Lead          | ppm          | <b>0</b>      | 0           | <br> |
| Tin           | ppm          | ■0            | <1          | <br> |
| Aluminum      | ppm          | <b>■&lt;1</b> | <b>1</b> 5  | <br> |
| Chromium      | ppm          | <b>2</b>      | 2           | <br> |
| Molybdenum    | ppm          | <b>12</b>     | <b>1</b> 0  | <br> |
| Nickel        | ppm          | <u> </u>      | 2           | <br> |
| Titanium      | ppm          | ■0            | <b>=</b> <1 | <br> |
| Silver        | ppm          | 0             | 0           | <br> |
| Manganese     | ppm          | <b>4</b>      | <b>3</b>    | <br> |
| Vanadium      | ppm          | <1            | 0           | <br> |
|               |              |               |             |      |
| ADDITI        | VES          |               |             |      |
| Calcium       | ppm          | <b>164</b>    | <b>1</b> 43 | <br> |
| Magnesium     | ppm          | <b>42</b>     | <b>4</b> 3  | <br> |
| Zinc          | ppm          | <u> </u>      | ■93         | <br> |
| Phosphorus    | ppm          | 1007          | 11110       | <br> |
|               |              |               | _           |      |

## Diagnosis

Resample at the next service interval to monitor. All component wear rates are normal. There is no indication of any contamination in the oil. Confirm oil type. The condition of the oil is acceptable for the time in service.