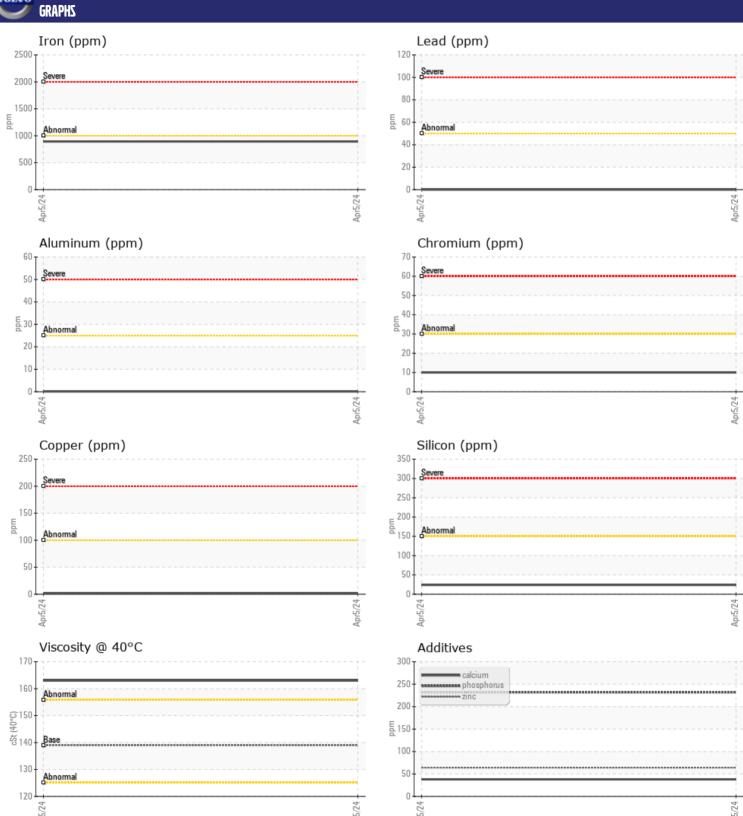

Molybdenum

Oil Type: VOLVO PREMIUM GEAR OIL 80W-90 GL-5

Job No: SPM689460 RENTAL

| SAMPLE        | NFORMATION |               |  |  |  |  |  |  |  |
|---------------|------------|---------------|--|--|--|--|--|--|--|
| Sample Number |            | VCP383409     |  |  |  |  |  |  |  |
| Sample Date   |            | 05 Apr 2024   |  |  |  |  |  |  |  |
| Machine Hours |            | 533           |  |  |  |  |  |  |  |
| Oil Hours     |            | 0             |  |  |  |  |  |  |  |
| Oil Changed   |            | N/A           |  |  |  |  |  |  |  |
| Sample Status |            | NORMAL        |  |  |  |  |  |  |  |
|               |            |               |  |  |  |  |  |  |  |
| OIL CONDITION |            |               |  |  |  |  |  |  |  |
| Visc @ 40°C   | cSt        | <b>163</b>    |  |  |  |  |  |  |  |
|               |            |               |  |  |  |  |  |  |  |
| CONTAMINATION |            |               |  |  |  |  |  |  |  |
| Water         | %          | NEG           |  |  |  |  |  |  |  |
| Silicon       | ppm        | <b>24</b>     |  |  |  |  |  |  |  |
| Sodium        | ppm        | ■4            |  |  |  |  |  |  |  |
| Potassium     | ppm        | 2             |  |  |  |  |  |  |  |
|               | ρρ         |               |  |  |  |  |  |  |  |
| VOLVO         |            |               |  |  |  |  |  |  |  |
| WEAR MI       | : IALS     |               |  |  |  |  |  |  |  |
| Iron          | ppm        | ■893          |  |  |  |  |  |  |  |
| Copper        | ppm        | <b>2</b>      |  |  |  |  |  |  |  |
| Lead          | ppm        | <b>■</b> 0    |  |  |  |  |  |  |  |
| Tin           | ppm        | <b>■</b> 0    |  |  |  |  |  |  |  |
| Aluminum      | ppm        | <b>■&lt;1</b> |  |  |  |  |  |  |  |

| ADDITIVES |                          |     |     |     |  |  |  |  |  |
|-----------|--------------------------|-----|-----|-----|--|--|--|--|--|
| ppm       | ■38                      |     |     |     |  |  |  |  |  |
| ppm       | ■0                       |     |     |     |  |  |  |  |  |
| ppm       | <b>64</b>                |     |     |     |  |  |  |  |  |
| ppm       | <b>232</b>               |     |     |     |  |  |  |  |  |
| ppm       | <b>7</b>                 |     |     |     |  |  |  |  |  |
| ppm       | ■0                       |     |     |     |  |  |  |  |  |
|           | ppm<br>ppm<br>ppm<br>ppm | ppm | ppm | ppm |  |  |  |  |  |