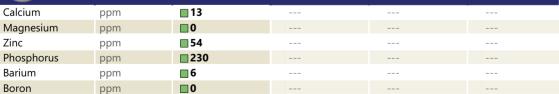

#### SAMPLE INFORMATION VCP383412 Sample Number Sample Date 05 Apr 2024 Machine Hours 533 Oil Hours 0 Oil Changed Changed NORMAL Sample Status **OIL CONDITION** Visc @ 40°C cSt 165 CONTAMINATION Water % NEG Silicon 25 ppm Sodium **4** ppm Potassium ppm 2 WEAR METALS 947 Iron ppm Copper ppm 2 Lead ppm 0 🔲 0 Tin ppm Aluminum ppm ■<1 Chromium 12 ppm Molybdenum ppm 0 Nickel 3 ppm Titanium ppm <1 Silver 0 ppm Manganese ppm 8 🔲 <1 Vanadium ppm 01 **ADDITIVES**