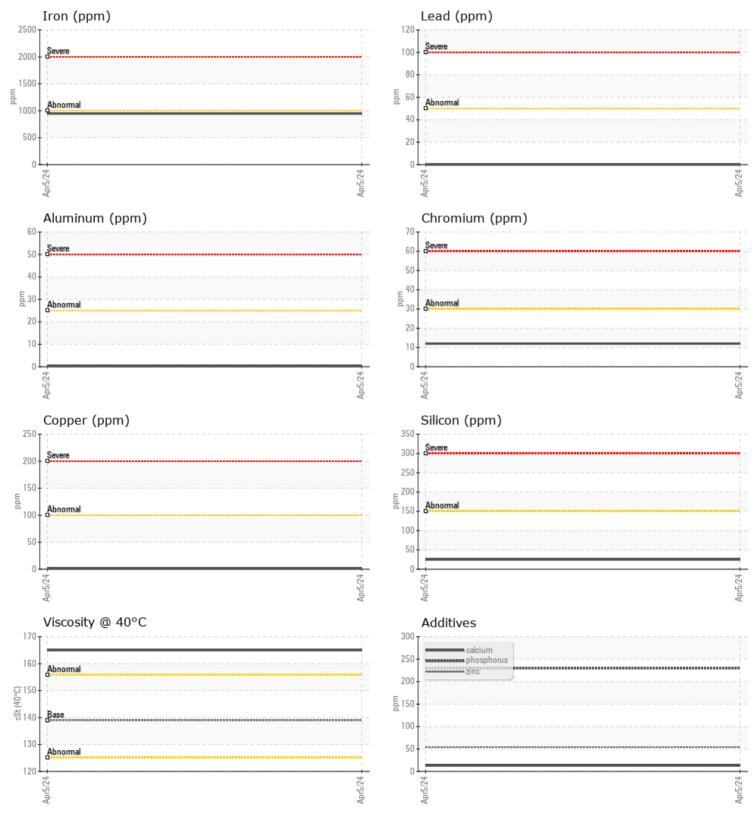

#### SAMPLE INFORMATION VCP383412 Sample Number Sample Date 05 Apr 2024 Machine Hours 533 Oil Hours 0 Oil Changed Changed NORMAL Sample Status **OIL CONDITION** Visc @ 40°C cSt 165 CONTAMINATION Water % NEG Silicon 25 ppm Sodium **4** ppm Potassium ppm 2 WEAR METALS 947 Iron ppm Copper ppm 2 Lead ppm 0 🔲 0 Tin ppm Aluminum ppm ■<1 Chromium 12 ppm Molybdenum ppm 0 Nickel 3 ppm Titanium ppm <1 Silver 0 ppm Manganese ppm 8 🔲 <1 Vanadium ppm 01 **ADDITIVES**

### Diagnosis

Resample at the next service interval to monitor.All component wear rates are normal. There is no indication of any contamination in the oil. The condition of the oil is acceptable for the time in service.