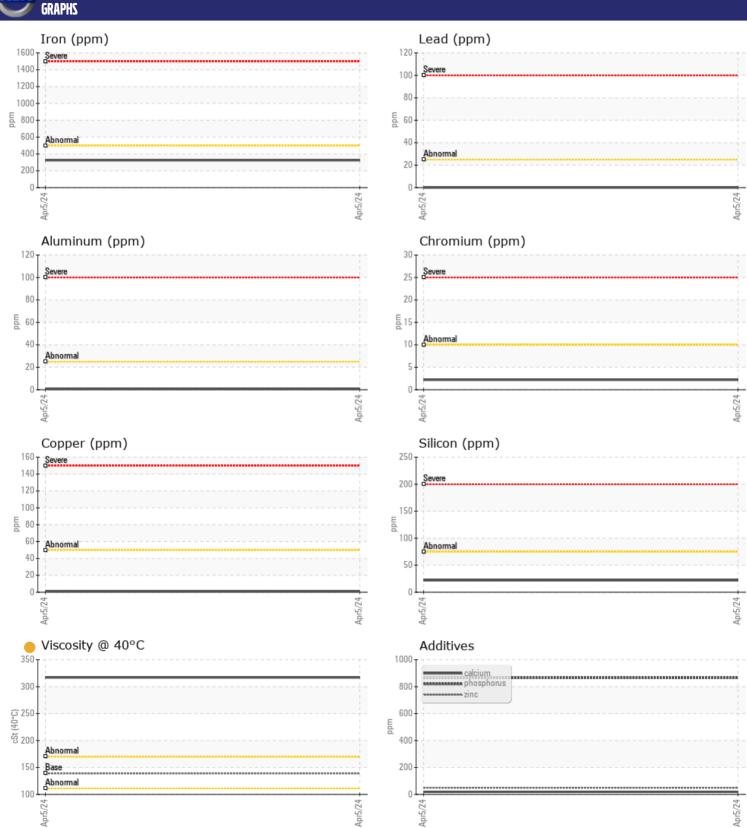

Vanadium

**0** 

**1** 

<1

0

<1

**4** 

| SAMPL         | E INFORMATION |               |  |  |  |  |  |  |  |
|---------------|---------------|---------------|--|--|--|--|--|--|--|
| Sample Number |               | VCP454238     |  |  |  |  |  |  |  |
| Sample Date   |               | 05 Apr 2024   |  |  |  |  |  |  |  |
| Machine Hours |               | 1525          |  |  |  |  |  |  |  |
| Oil Hours     |               | 0             |  |  |  |  |  |  |  |
| Oil Changed   |               | Changed       |  |  |  |  |  |  |  |
| Sample Status |               | ATTENTION     |  |  |  |  |  |  |  |
|               |               |               |  |  |  |  |  |  |  |
| OIL CONDITION |               |               |  |  |  |  |  |  |  |
| Visc @ 40°C   | cSt           | <b>317</b>    |  |  |  |  |  |  |  |
|               |               |               |  |  |  |  |  |  |  |
| CONTAMINATION |               |               |  |  |  |  |  |  |  |
| Water         | %             | NEG           |  |  |  |  |  |  |  |
| Silicon       | ppm           | <b>22</b>     |  |  |  |  |  |  |  |
| Sodium        | ppm           | <b>2</b>      |  |  |  |  |  |  |  |
| Potassium     | ppm           | <b>□</b> 7    |  |  |  |  |  |  |  |
|               |               |               |  |  |  |  |  |  |  |
| WEAR          | METALS        |               |  |  |  |  |  |  |  |
| Iron          | ppm           | ■325          |  |  |  |  |  |  |  |
| Copper        | ppm           | <b>■</b> 1    |  |  |  |  |  |  |  |
| Lead          | ppm           | ■0            |  |  |  |  |  |  |  |
| Tin           | ppm           | <b>■</b> 0    |  |  |  |  |  |  |  |
| Aluminum      | ppm           | <b>■&lt;1</b> |  |  |  |  |  |  |  |
| Chromium      | ppm           | <b>2</b>      |  |  |  |  |  |  |  |

| ADDITIVES  |     |            |  |  |  |  |  |  |  |
|------------|-----|------------|--|--|--|--|--|--|--|
| Calcium    | ppm | <b>19</b>  |  |  |  |  |  |  |  |
| Magnesium  | ppm | ■0         |  |  |  |  |  |  |  |
| Zinc       | ppm | <b>49</b>  |  |  |  |  |  |  |  |
| Phosphorus | ppm | ■865       |  |  |  |  |  |  |  |
| Barium     | ppm | <b>4</b>   |  |  |  |  |  |  |  |
| Boron      | ppm | <b>117</b> |  |  |  |  |  |  |  |
|            |     |            |  |  |  |  |  |  |  |