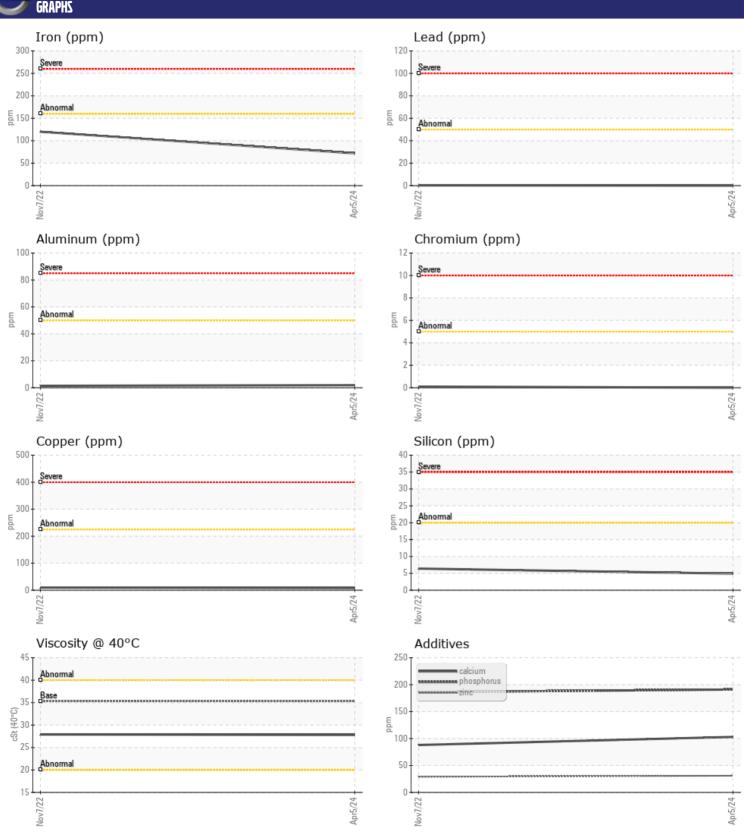

**Sample No:** VCP337515 **Oil Type:** VOLVO AT 102

**Job No:** 5333DR TAYLOR RECYCL

| SAMPLE        | INFORMATION |                                         |             |      |
|---------------|-------------|-----------------------------------------|-------------|------|
| Sample Number |             | VCP337515                               | VCP366520   | <br> |
| Sample Date   |             | 05 Apr 2024                             | 07 Nov 2022 | <br> |
| Machine Hours |             | 4046                                    | 2028        | <br> |
| Oil Hours     |             | 1000                                    | 2000        | <br> |
| Oil Changed   |             | Changed                                 | Changed     | <br> |
| Sample Status |             | NORMAL                                  | NORMAL      | <br> |
|               |             | , , , , , , , , , , , , , , , , , , , , |             |      |
| OIL CON       | DITION      |                                         |             |      |
| Visc @ 40°C   | cSt         | <b>□</b> 27.8                           | <b>27.9</b> | <br> |
|               |             |                                         |             |      |
| VOLVO         | UNIATION    |                                         |             |      |
| LUNIAM        | IINATION    |                                         |             |      |
| Water         | %           | NEG                                     | NEG         | <br> |
| Silicon       | ppm         | <b>5</b>                                | <b>6</b>    | <br> |
| Sodium        | ppm         | <b>5</b>                                | □0          | <br> |
| Potassium     | ppm         | <b>■&lt;1</b>                           | ■3          | <br> |
| VOLVO         |             |                                         |             |      |
| WEAR M        | IETALS      |                                         |             |      |
| Iron          | ppm         | <b>72</b>                               | □120        | <br> |
| Copper        | ppm         | ■8                                      | <b>1</b> 0  | <br> |
| Lead          | ppm         | <b>0</b>                                | <b>-</b> <1 | <br> |
| Tin           | ppm         | ■0                                      | <b>0</b>    | <br> |
| Aluminum      | ppm         | <b>2</b>                                | <b>1</b>    | <br> |
| Chromium      | ppm         | ■0                                      | <b>-</b> <1 | <br> |
| Molybdenum    | ppm         | <b>3</b>                                | < 1         | <br> |
| Nickel        | ppm         | ■0                                      | <b>0</b>    | <br> |
| Titanium      | ppm         | 0                                       | 0           | <br> |
| Silver        | ppm         | ■0                                      | ■0          | <br> |
| Manganese     | ppm         | <b>5</b>                                | <b>1</b> 0  | <br> |
| Vanadium      | ppm         | <1                                      | 0           | <br> |
|               |             |                                         |             |      |
| ADDITIV       | ES          |                                         |             |      |
| Calcium       | ppm         | <b>103</b>                              | ■88         | <br> |
| Magnesium     | ppm         | <b>4</b>                                | <b>2</b>    | <br> |
| Zinc          | ppm         | <b>■</b> 31                             | ■29         | <br> |
| Phosphorus    | ppm         | <b>191</b>                              | ■186        | <br> |
| Barium        | ppm         | <b></b>                                 | <b>0</b>    | <br> |
|               |             |                                         |             |      |

## Diagnosis

Resample at the next service interval to monitor. All component wear rates are normal. There is no indication of any contamination in the fluid. The condition of the fluid is acceptable for the time in service.