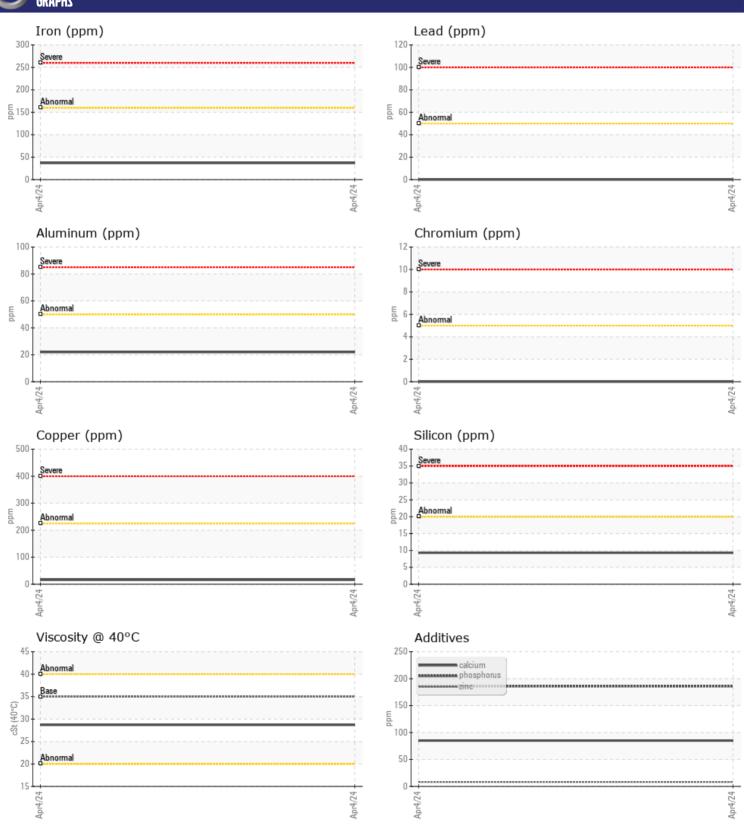

CONSTRUCTION EQUIPMENT
700724 RENTALS VOLVO A25G 75294 - TRANSMISSION (AUTO)

Sample No: VCP446382 Oil Type: **DEXRON III** 

Job No: **700724 RENTALS** 

| SAMPLI        | E INFORMATION |             |      |  |
|---------------|---------------|-------------|------|--|
| Sample Number |               | VCP446382   | <br> |  |
| Sample Date   |               | 04 Apr 2024 | <br> |  |
| Machine Hours |               | 2592        | <br> |  |
| Oil Hours     |               | 0           | <br> |  |
| Oil Changed   |               | Changed     | <br> |  |
| Sample Status |               | ABNORMAL    | <br> |  |
|               |               |             |      |  |
| OIL CON       | IDITION       |             |      |  |
| Visc @ 40°C   | cSt           | ■28.7       | <br> |  |
| VOLVO         |               |             |      |  |
| CONTAI        | MINATION      |             |      |  |
| Water         | %             | NEG         | <br> |  |
| Silicon       | ppm           | <b>■</b> 9  | <br> |  |
| Sodium        | ppm           | <b>■</b> 5  | <br> |  |
| Potassium     | ppm           | <b>2</b>    | <br> |  |
|               |               |             |      |  |
| WEAR          | METALS        |             |      |  |
| Iron          | ppm           | ■37         | <br> |  |
| Copper        | ppm           | <b>16</b>   | <br> |  |
| Lead          | ppm           | <b>0</b>    | <br> |  |
| Tin           | ppm           | <b>■</b> 3  | <br> |  |
| Aluminum      | ppm           | <b>22</b>   | <br> |  |
| Chromium      | ppm           | <b>0</b>    | <br> |  |
| Molybdenum    | ppm           | <b>0</b>    | <br> |  |
| Nickel        | ppm           | <b>1</b>    | <br> |  |
| Titanium      | ppm           | 0           | <br> |  |
| Silver        | ppm           | <b>■</b> 0  | <br> |  |
| Manganese     | ppm           | ■2          | <br> |  |
| Vanadium      | ppm           | <1          | <br> |  |
| ADDITI        | VES           |             |      |  |
| Calcium       | ppm           | <b>85</b>   | <br> |  |
| Magnesium     | ppm           | 0           | <br> |  |
| Zinc          | ppm           | <b>8</b>    | <br> |  |
| Phosphorus    | ppm           | <b>186</b>  | <br> |  |
| Barium        | ppm           | □0          | <br> |  |
| Boron         | ppm           | <b>□</b> 77 | <br> |  |
|               |               |             |      |  |

## Diagnosis

Oil and filter change at the time of sampling has been noted. Resample at the next service interval to monitor.All component wear rates are normal. Moderate concentration of visible dirt/debris present in the fluid. The condition of the fluid is acceptable for the time in service.