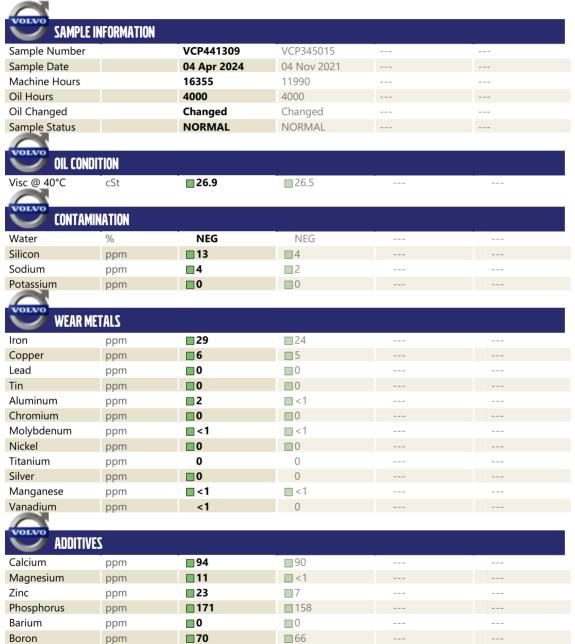

## Diagnosis

F: (248)356-2029

Resample at the next service interval to monitor. All component wear rates are normal. There is no indication of any contamination in the fluid. The condition of the fluid is acceptable for the time in service.