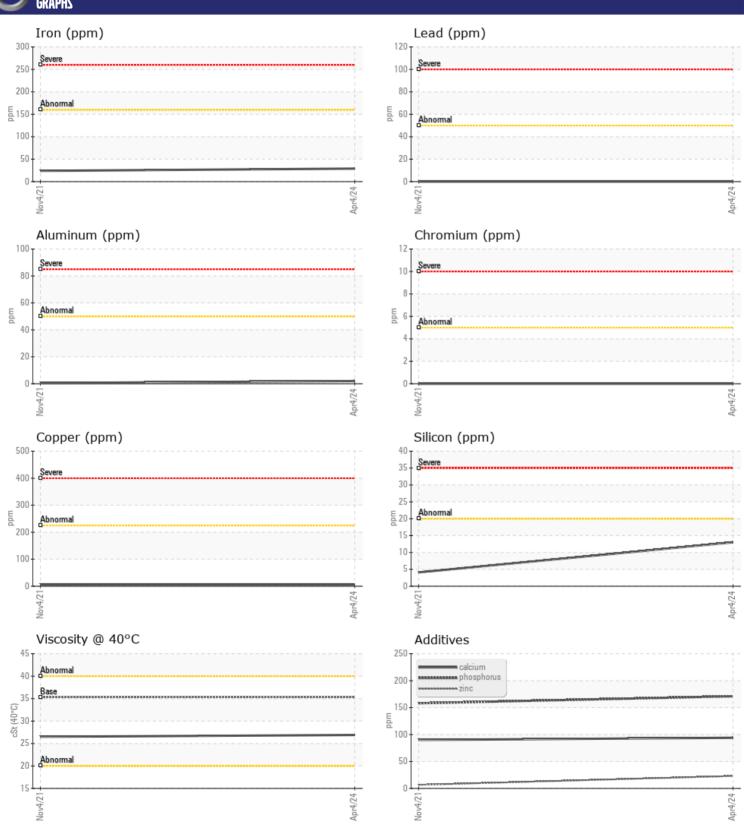

## Diagnosis

F: (248)356-2029

Resample at the next service interval to monitor. All component wear rates are normal. There is no indication of any contamination in the fluid. The condition of the fluid is acceptable for the time in service.