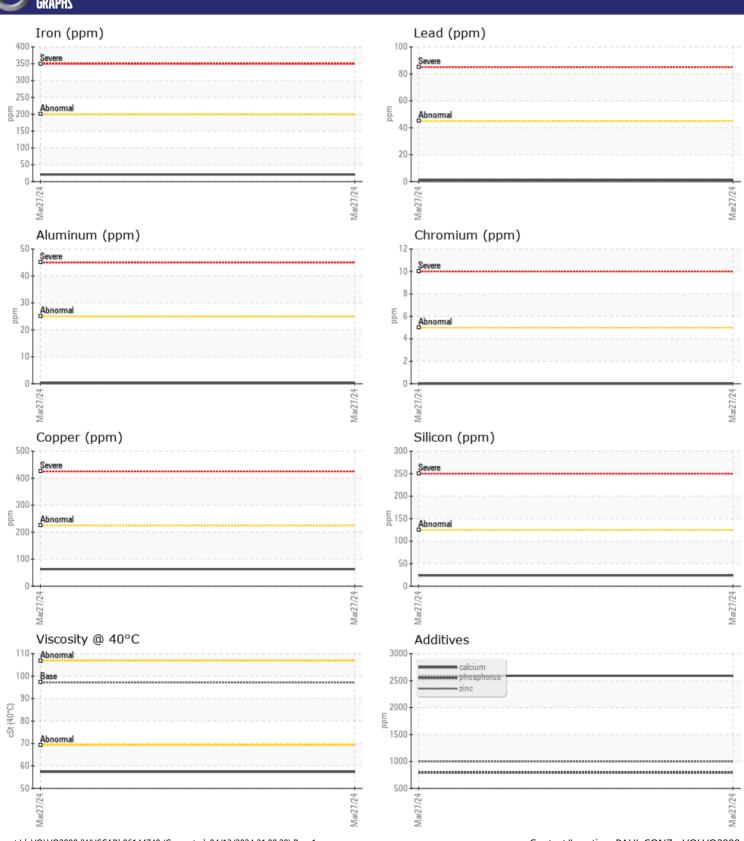

Sample No: VCP438827

Oil Type: VOLVO SUPER TRANSMISSION OIL SAE 30

**Job No:** 688101 GERDAU

| SAMPLE        | INFORMATIO | N             |      |  |
|---------------|------------|---------------|------|--|
| Sample Number | _          | VCP438827     | <br> |  |
| Sample Date   |            | 27 Mar 2024   | <br> |  |
| Machine Hours |            | 3172          | <br> |  |
| Oil Hours     |            | 1000          | <br> |  |
| Oil Changed   |            | Changed       | <br> |  |
| Sample Status |            | NORMAL        | <br> |  |
|               |            | -             |      |  |
| VOLVO         | DITION     |               |      |  |
| OIL CON       | DITIUN     |               |      |  |
| Visc @ 40°C   | cSt        | <b>■</b> 57.4 | <br> |  |
| VOLVO         |            |               |      |  |
| CONTAN        | MINATION   |               |      |  |
| Water         | %          | NEG           | <br> |  |
| Silicon       |            | NEG<br>■24    | <br> |  |
| Sodium        | ppm        |               | <br> |  |
| Potassium     | ppm        | <b>■3</b>     | <br> |  |
| Potassium     | ppm        |               | <br> |  |
| VOLVO         |            |               |      |  |
| WEAR N        | METALS     |               |      |  |
| Iron          | ppm        | ■21           | <br> |  |
| Copper        | ppm        | <b>63</b>     | <br> |  |
| Lead          | ppm        | <b>1</b>      | <br> |  |
| Tin           | ppm        | <b>■</b> 0    | <br> |  |
| Aluminum      | ppm        | <b>-&lt;1</b> | <br> |  |
| Chromium      | ppm        | <b>■</b> 0    | <br> |  |
| Molybdenum    | ppm        | ■0            | <br> |  |
| Nickel        | ppm        | <b>■</b> 0    | <br> |  |
| Titanium      | ppm        | 0             | <br> |  |
| Silver        | ppm        | <b>■</b> 0    | <br> |  |
| Manganese     | ppm        | <b>■&lt;1</b> | <br> |  |
| Vanadium      | ppm        | <1            | <br> |  |
|               |            |               |      |  |
| ADDITIV       | JFC        |               |      |  |
| _             |            | -2500         |      |  |
| Calcium       | ppm        | <b>2590</b>   | <br> |  |
| Magnesium     | ppm        | 7             | <br> |  |
| Zinc          | ppm        | <b>1000</b>   | <br> |  |
| Phosphorus    | ppm        | <b>795</b>    | <br> |  |
| Barium        | ppm        | <b>1</b>      | <br> |  |
| Boron         | ppm        | <b>■</b> <1   | <br> |  |

## Diagnosis

Resample at the next service interval to monitor. All component wear rates are normal. There is no indication of any contamination in the fluid. The condition of the fluid is acceptable for the time in service.

## GRAPHS