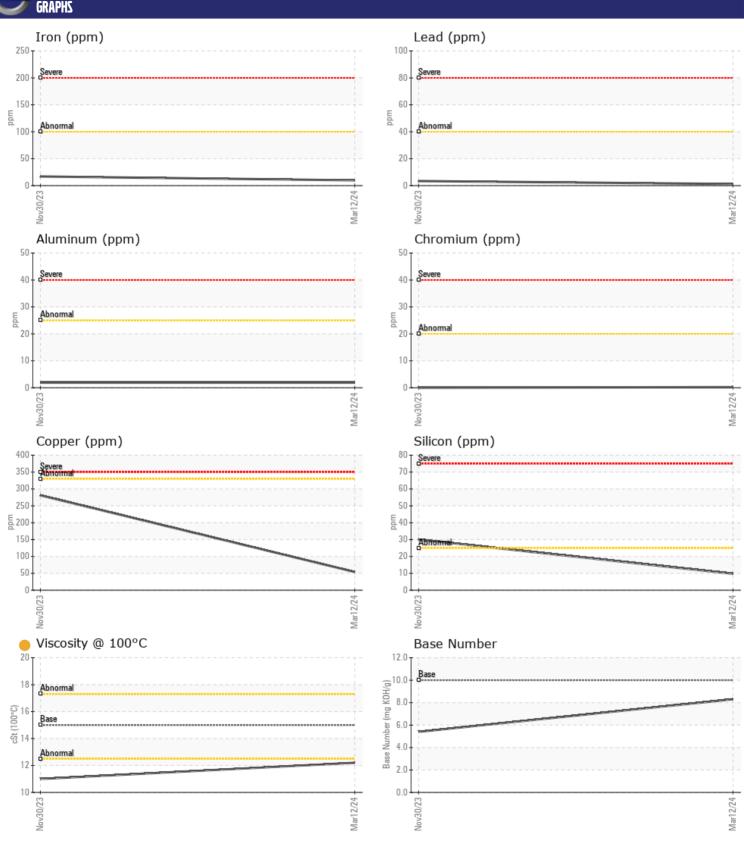

# CONSTRUCTION EQUIPMENT 687510 VOLVO A40G 752073 - DIESEL ENGINE

Sample No: VCP444108

Oil Type: VOLVO ULTRA DIESEL ENGINE OIL 15W40 VDS-3

Job No: 687510

| CAMPLE IN            | NFORMATION  |                |              |  |  |
|----------------------|-------------|----------------|--------------|--|--|
|                      | AI UNMATION | VCD444400      | V(CD 422 425 |  |  |
| Sample Number        |             | VCP444108      | VCP433435    |  |  |
| Sample Date          |             | 12 Mar 2024    | 30 Nov 2023  |  |  |
| Machine Hours        |             | 1131           | 527          |  |  |
| Oil Hours            |             | 500            | 527          |  |  |
| Oil Changed          |             | Changed        | Changed      |  |  |
| Sample Status        |             | ATTENTION      | ATTENTION    |  |  |
| VOLVO                |             |                |              |  |  |
| OIL CONDITION        |             |                |              |  |  |
| Visc @ 100°C         | cSt         | 12.2           | 11.0         |  |  |
| Base Number (BN)     | mg KOH/g    | <b>■8.3</b>    | 5.4          |  |  |
| Oxidation (PA)       | %           | 76             | 56           |  |  |
|                      |             |                |              |  |  |
| CONTAMINATION        |             |                |              |  |  |
| _                    | VATION      |                |              |  |  |
| Water                | %           | NEG            | NEG          |  |  |
| Soot %               | %           | ■ 0.2          | □ 0.2        |  |  |
| Nitration (PA)       | %           | 68             | 83           |  |  |
| Sulfation (PA)       | %           | 60             | 52           |  |  |
| Glycol               | %           | NEG            | NEG          |  |  |
| Fuel                 | %           | <1.0           | □0.4         |  |  |
| Silicon              | ppm         | <b>10</b>      | ■30          |  |  |
| Sodium               | ppm         | <b>2</b>       | <b>2</b>     |  |  |
| Potassium            | ppm         | <b>■ &lt;1</b> | <b>5</b>     |  |  |
|                      |             |                |              |  |  |
| WEAR METALS          |             |                |              |  |  |
| Iron                 |             | <b>10</b>      | <b>1</b> 7   |  |  |
|                      | ppm         | ■ 10<br>■ 54   | 281          |  |  |
| Copper<br>Lead       | ppm         | _              |              |  |  |
|                      | ppm         | <b>1</b>       | <b>3</b>     |  |  |
| Tin                  | ppm         | <b>■</b> <1    | 3            |  |  |
| Aluminum             | ppm         | <b>2</b>       | 2            |  |  |
| Chromium             | ppm         | <b>□</b> <1    | 0            |  |  |
| Molybdenum<br>Nickel | ppm         | <b>■</b> 50    | 84           |  |  |
|                      | ppm         | <b>2</b>       | 2            |  |  |
| Titanium             | ppm         | <1             | 0            |  |  |
| Silver               | ppm         | <b>0</b>       | 0            |  |  |
| Manganese            | ppm         | <b>■ &lt;1</b> | 2            |  |  |
| Vanadium             | ppm         | <1             | <1           |  |  |
| VOLVO                |             |                |              |  |  |
| ADDITION             |             |                |              |  |  |
| Calcium              | ppm         | ■ 1846         | <b>2132</b>  |  |  |
| Magnesium            | ppm         | <b>■</b> 554   | 61           |  |  |
| Zinc                 | ppm         | <b>1249</b>    | ■1233        |  |  |
| Phosphorus           | ppm         | <b>1019</b>    | 1048         |  |  |
| Barium               | ppm         | <b>0</b>       | <b>0</b>     |  |  |
| = =                  | L- L        |                |              |  |  |

### Diagnosis

Oil and filter change at the time of sampling has been noted. Resample at the next service interval to monitor.All component wear rates are normal. There is no indication of any contamination in the oil. The oil viscosity is lower than normal. The BN result indicates that there is suitable alkalinity remaining in the oil. Confirm oil type.