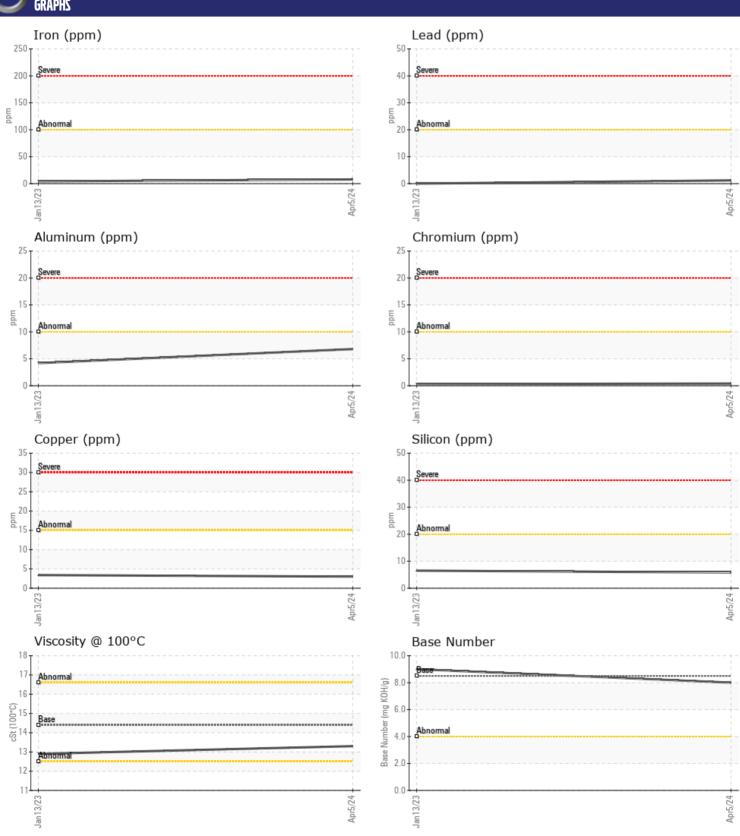

CONSTRUCTION EQUIPMENT
W0330012 MGC CONTRAC VOLVO EC300E 314688 - DIESEL ENGIN

Oil Type: **DIESEL ENGINE OIL SAE 15W40** 

Job No: W0330012 MGC CONTRAC

| SAMPLE IN        | NFORMATION |             |             |  |  |
|------------------|------------|-------------|-------------|--|--|
| Sample Number    |            | VCP411138   | VCP372410   |  |  |
| Sample Date      |            | 05 Apr 2024 | 13 Jan 2023 |  |  |
| Machine Hours    |            | 3184        | 2207        |  |  |
| Oil Hours        |            | 0           | 0           |  |  |
| Oil Changed      |            | Changed     | Changed     |  |  |
| Sample Status    |            | NORMAL      | NORMAL      |  |  |
|                  |            |             |             |  |  |
| OIL CONDI        | TION       |             |             |  |  |
| Visc @ 100°C     | cSt        | <b>13.3</b> | <b>12.9</b> |  |  |
| Base Number (BN) | mg KOH/g   | ■8.0        | 9.0         |  |  |
| Oxidation (PA)   | %          | 64          | 63          |  |  |
|                  |            |             |             |  |  |
| CONTAMINATION    |            |             |             |  |  |

| CONTAN         | MINATION |          |          |      |  |
|----------------|----------|----------|----------|------|--|
| Water          | %        | NEG      | NEG      | <br> |  |
| Soot %         | %        | ■ 0.1    | ■0.1     | <br> |  |
| Nitration (PA) | %        | 55       | 60       | <br> |  |
| Sulfation (PA) | %        | 60       | 60       | <br> |  |
| Glycol         | %        | NEG      | NEG      | <br> |  |
| Fuel           | %        | <1.0     | <1.0     | <br> |  |
| Silicon        | ppm      | <b>6</b> | <b>6</b> | <br> |  |
| Sodium         | ppm      | <b>1</b> | <b>0</b> | <br> |  |
| Potassium      | ppm      | ■8       | <b>O</b> | <br> |  |

| VOLVO      |          |               |             |      |
|------------|----------|---------------|-------------|------|
| WEAR N     | AETAI C  |               |             |      |
| WEAR       | IC I WF7 |               |             |      |
| Iron       | ppm      | ■8            | <b>4</b>    | <br> |
| Copper     | ppm      | ■3            | <b>3</b>    | <br> |
| Lead       | ppm      | <b>1</b>      | <b>0</b>    | <br> |
| Tin        | ppm      | <b>-&lt;1</b> | <b>0</b>    | <br> |
| Aluminum   | ppm      | <b>7</b>      | <b>4</b>    | <br> |
| Chromium   | ppm      | <b>-&lt;1</b> | <b>-</b> <1 | <br> |
| Molybdenum | ppm      | <b>100</b>    | <b>124</b>  | <br> |
| Nickel     | ppm      | <b>■&lt;1</b> | <b>0</b>    | <br> |
| Titanium   | ppm      | <b>■&lt;1</b> | < 1         | <br> |
| Silver     | ppm      | <b>■</b> 0    | 0           | <br> |
| Manganese  | ppm      | <b>-&lt;1</b> | < 1         | <br> |
| Vanadium   | ppm      | <1            | 0           | <br> |

| ADDITI     | VES |               |             |      |
|------------|-----|---------------|-------------|------|
| Calcium    | ppm | <b>1644</b>   | <b>1436</b> | <br> |
| Magnesium  | ppm | <b>482</b>    | <b>627</b>  | <br> |
| Zinc       | ppm | <b>1457</b>   | ■808        | <br> |
| Phosphorus | ppm | <b>1155</b>   | <b>669</b>  | <br> |
| Barium     | ppm | <b>-&lt;1</b> | <b>0</b>    | <br> |
| Boron      | ppm | <b>407</b>    | 293         | <br> |

## Diagnosis

Resample at the next service interval to monitor.All component wear rates are normal. There is no indication of any contamination in the oil. The BN result indicates that there is suitable alkalinity remaining in the oil. The condition of the oil is suitable for further service.