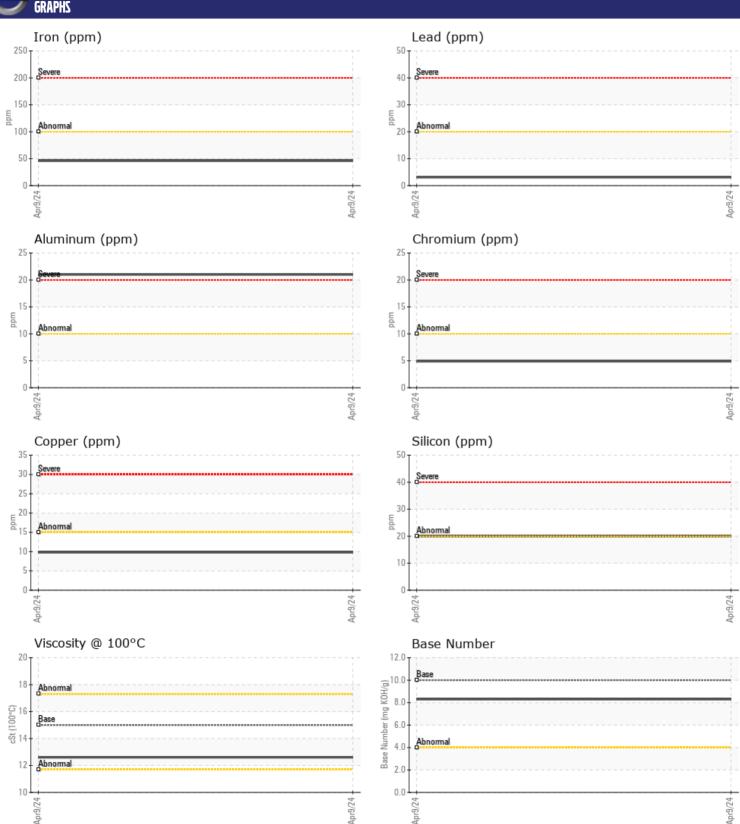

# CONSTRUCTION EQUIPMENT 701224 IAA VOLVO L90H 627228 - DIESEL ENGINE

Sample No: VCP446402

Oil Type: VOLVO ULTRA DIESEL ENGINE OIL 15W40 VDS-3

**Job No:** 701224 IAA

| VOLVO            | VEODA A TION |                  |   |      |
|------------------|--------------|------------------|---|------|
|                  | NFORMATION   |                  |   |      |
| Sample Number    | -            | VCP446402        |   | <br> |
| Sample Date      |              | 09 Apr 2024      |   | <br> |
| Machine Hours    |              | 832              |   | <br> |
| Oil Hours        |              | 0                |   | <br> |
| Oil Changed      |              | Changed          |   | <br> |
| Sample Status    |              | NORMAL           |   | <br> |
|                  |              |                  |   |      |
| OIL CONDI        | TION         |                  |   |      |
| _                | _            | =12.6            |   | <br> |
| Visc @ 100°C     | cSt          | <b>12.6</b>      |   | <br> |
| Base Number (BN) |              | ■8.3             |   | <br> |
| Oxidation (PA)   | %            | 84               |   | <br> |
| VOLVO            |              |                  |   |      |
| CONTAMIN         | NATION       |                  |   |      |
| Water            | %            | NEG              |   | <br> |
| Soot %           | %            | ■0.6             |   | <br> |
| Nitration (PA)   | %            | 80               |   | <br> |
| Sulfation (PA)   | %            | 62               |   | <br> |
| Glycol           | %            | NEG              |   | <br> |
| Fuel             | %            | <1.0             |   | <br> |
| Silicon          | ppm          | <b>■20</b>       |   | <br> |
| Sodium           | ppm          | <b>4</b>         |   | <br> |
| Potassium        | ppm          | <b>2</b>         |   | <br> |
|                  |              | _                |   |      |
| VOLVO            | TALC         |                  |   |      |
| WEAR ME          | I MT7        |                  |   |      |
| Iron             | ppm          | <b>46</b>        |   | <br> |
| Copper           | ppm          | <b>10</b>        |   | <br> |
| Lead             | ppm          | ■3               |   | <br> |
| Tin              | ppm          | <b>5</b>         |   | <br> |
| Aluminum         | ppm          | ■21              |   | <br> |
| Chromium         | ppm          | <b>5</b>         |   | <br> |
| Molybdenum       | ppm          | <b>43</b>        |   | <br> |
| Nickel           | ppm          | <b>■ &lt;1</b>   |   | <br> |
| Titanium         | ppm          | <1               |   | <br> |
| Silver           | ppm          | ■0               |   | <br> |
| Manganese        | ppm          | <b>6</b>         |   | <br> |
| Vanadium         | ppm          | <1               |   | <br> |
| VOLVO            |              |                  |   |      |
| ADDITIVE!        | 2            |                  |   |      |
| Calcium          | ppm          | <b>1819</b>      |   | <br> |
| Magnesium        | ppm          | 690              |   | <br> |
| Zinc             | ppm          | ■ 1344           |   | <br> |
| Phosphorus       | ррт          | ■ 1344<br>■ 1080 |   | <br> |
| Barium           | ppm          | <b>3</b>         |   | <br> |
| Ballalli         | Phili        |                  | - |      |

### Diagnosis

Resample at the next service interval to monitor. Metal levels are typical for a new component breaking in. There is no indication of any contamination in the oil. The BN result indicates that there is suitable alkalinity remaining in the oil. The condition of the oil is suitable for further service.