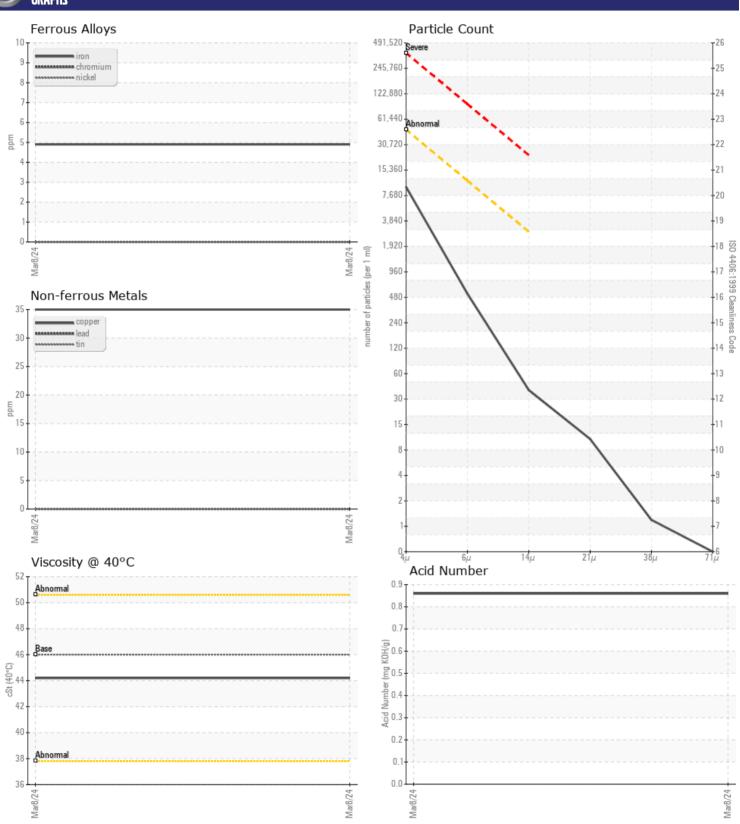

| CONTAMINATION     |            |                        |  |  |  |  |
|-------------------|------------|------------------------|--|--|--|--|
| Water             | %          | NEG                    |  |  |  |  |
| Particles >4µm    |            | ■8455                  |  |  |  |  |
| Particles >6µm    |            | <b>465</b>             |  |  |  |  |
| Particles > 14µm  |            | <b>■34</b>             |  |  |  |  |
| ISO 4406:1999 (c  | <b>:</b> ) | 20/16/12               |  |  |  |  |
| Silicon           | ppm        | <b>■</b> 3             |  |  |  |  |
| Sodium            | ppm        | <b>■&lt;1</b>          |  |  |  |  |
| Potassium         | ppm        | <b>■</b> <1            |  |  |  |  |
| Silicon<br>Sodium | ppm<br>ppm | <b>□</b> 3 <b>□</b> <1 |  |  |  |  |

| WEAR N     | METALS |          |      |  |
|------------|--------|----------|------|--|
| Iron       | ppm    | ■5       | <br> |  |
| Copper     | ppm    | ■35      | <br> |  |
| Lead       | ppm    | <b>0</b> | <br> |  |
| Tin        | ppm    | ■0       | <br> |  |
| Aluminum   | ppm    | <b>0</b> | <br> |  |
| Chromium   | ppm    | ■0       | <br> |  |
| Molybdenum | ppm    | <b>0</b> | <br> |  |
| Nickel     | ppm    | ■0       | <br> |  |
| Titanium   | ppm    | 0        | <br> |  |
| Silver     | ppm    | 0        | <br> |  |
| Manganese  | ppm    | <b>0</b> | <br> |  |
| Vanadium   | ppm    | 0        | <br> |  |

## Diagnosis

Resample at the next service interval to monitor. All component wear rates are normal. The system cleanliness is acceptable for your target ISO 4406 cleanliness code. The system and fluid cleanliness is acceptable. The AN level is acceptable for this fluid. The condition of the oil is suitable for further service.