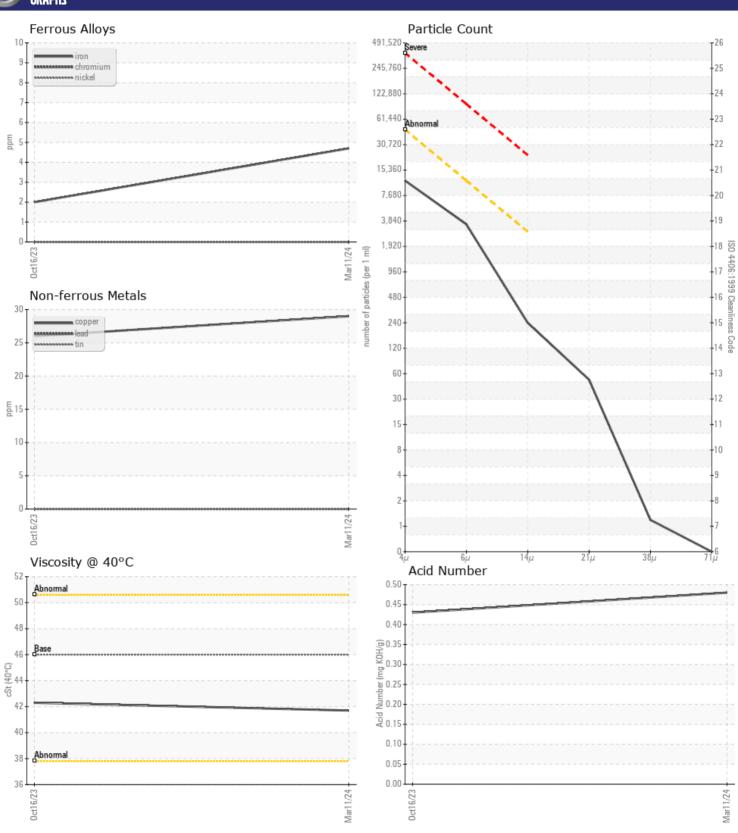

## Diagnosis

Resample at the next service interval to monitor. All component wear rates are normal. The system cleanliness is acceptable for your target ISO 4406 cleanliness code. The system and fluid cleanliness is acceptable. The AN level is acceptable for this fluid. The condition of the oil is suitable for further service.

## GRAPHS