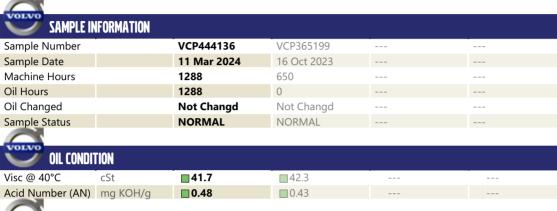

## **CONSTRUCTION EQUIPMENT**

687353 ANSBRO VOLVO EC380 314835 - HYDRAULIC SYSTEM

Sample No: VCP444136

Oil Type: VOLVO SUPER HYDRAULIC OIL 46

**Job No:** 687353 ANSBRO

| CONTAMINATION                     |     |               |             |  |  |  |  |
|-----------------------------------|-----|---------------|-------------|--|--|--|--|
| Water                             | %   | NEG           | NEG         |  |  |  |  |
| Particles >4µm                    | 1   | ■10031        | 11457       |  |  |  |  |
| Particles >6µm                    | 1   | <b>3057</b>   | <b>1245</b> |  |  |  |  |
| Particles > 14µr                  | m   | ■211          | 93          |  |  |  |  |
| ISO 4406:1999 (c) <b>21/19/15</b> |     | 21/19/15      | 21/17/14    |  |  |  |  |
| Silicon                           | ppm | <b>■</b> 4    | <b>3</b>    |  |  |  |  |
| Sodium                            | ppm | <b>■&lt;1</b> | <b>1</b>    |  |  |  |  |
| Potassium                         | ppm | <b>■</b> <1   | 0           |  |  |  |  |

| WEAR N     | METALS |            |            |      |
|------------|--------|------------|------------|------|
| Iron       | ppm    | <b>5</b>   | <b>2</b>   | <br> |
| Copper     | ppm    | <b>29</b>  | <b>2</b> 6 | <br> |
| Lead       | ppm    | <b>0</b>   | <b>0</b>   | <br> |
| Tin        | ppm    | ■0         | 0          | <br> |
| Aluminum   | ppm    | <b>■</b> 0 | <b>0</b>   | <br> |
| Chromium   | ppm    | <b>■</b> 0 | <b>0</b>   | <br> |
| Molybdenum | ppm    | <b>■</b> 0 | <b>0</b>   | <br> |
| Nickel     | ppm    | ■0         | 0          | <br> |
| Titanium   | ppm    | 0          | 0          | <br> |
| Silver     | ppm    | 0          | 0          | <br> |
| Manganese  | ppm    | <b>0</b>   | < 1        | <br> |
| Vanadium   | ppm    | 0          | 0          | <br> |

| ADDITION   |     |               |            |  |  |  |  |
|------------|-----|---------------|------------|--|--|--|--|
| Calcium    | ppm | <b>66</b>     | <b>6</b> 5 |  |  |  |  |
| Magnesium  | ppm | <b>■&lt;1</b> | <b>0</b>   |  |  |  |  |
| Zinc       | ppm | <b>433</b>    | <b>434</b> |  |  |  |  |
| Phosphorus | ppm | ■377          | ■374       |  |  |  |  |
| Barium     | ppm | <b>■</b> 0    | <b>0</b>   |  |  |  |  |
| Boron      | ppm | ■0            | 0          |  |  |  |  |