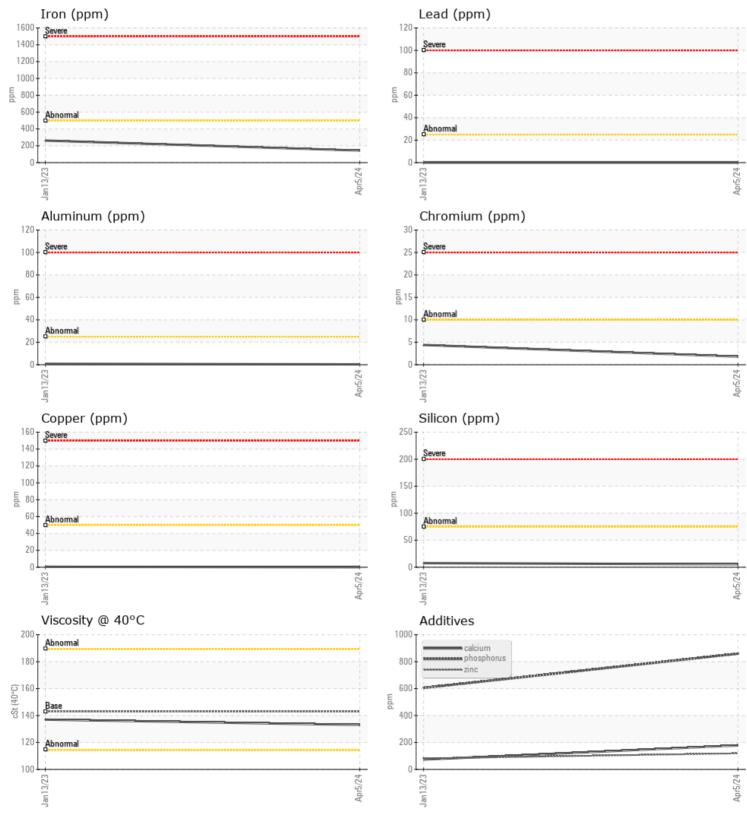

## SAMPLE INFORMATION VCP424638 Sample Number VCP384198 Sample Date 05 Apr 2024 13 Jan 2023 Machine Hours 3184 2207 Oil Hours 0 0 Oil Changed Changed Changed NORMAL NORMAL Sample Status **OIL CONDITION** Visc @ 40°C cSt 133 137 CONTAMINATION Water % NEG NEG 8 Silicon ppm 6 Sodium 0 <1 ppm Potassium **||** <1 3

| WEAR METALS |     |            |            |  |  |  |  |  |  |
|-------------|-----|------------|------------|--|--|--|--|--|--|
| Iron        | ppm | <b>143</b> | 262        |  |  |  |  |  |  |
| Copper      | ppm | 0          | <b></b> <1 |  |  |  |  |  |  |
| Lead        | ppm | 0          | 0          |  |  |  |  |  |  |
| Tin         | ppm | 0          | 0          |  |  |  |  |  |  |
| Aluminum    | ppm | ■ <1       | <1         |  |  |  |  |  |  |
| Chromium    | ppm | 2          | 4          |  |  |  |  |  |  |
| Molybdenum  | ppm | <b>17</b>  | 7          |  |  |  |  |  |  |
| Nickel      | ppm | 0          | 0          |  |  |  |  |  |  |
| Titanium    | ppm | 0          | <1         |  |  |  |  |  |  |
| Silver      | ppm | 0          | 0          |  |  |  |  |  |  |
| Manganese   | ppm | 2          | 4          |  |  |  |  |  |  |
| Vanadium    | ppm | 0          | 0          |  |  |  |  |  |  |

| ADDITIVES  |     |            |     |  |  |  |  |  |
|------------|-----|------------|-----|--|--|--|--|--|
| Calcium    | ppm | 178        | 73  |  |  |  |  |  |
| Magnesium  | ppm | 68         | 25  |  |  |  |  |  |
| Zinc       | ppm | <b>119</b> | 81  |  |  |  |  |  |
| Phosphorus | ppm | 859        | 605 |  |  |  |  |  |
| Barium     | ppm | 0          | 2   |  |  |  |  |  |
| Boron      | ppm | <b>142</b> | 51  |  |  |  |  |  |

## Diagnosis

Resample at the next service interval to monitor.All component wear rates are normal. There is no indication of any contamination in the oil. The condition of the oil is acceptable for the time in service.

## **CONSTRUCTION EQUIPMENT**

GRAPHS

VOLVO

Contact/Location: B MILLER - VOLVO0170 Page 2 of 2