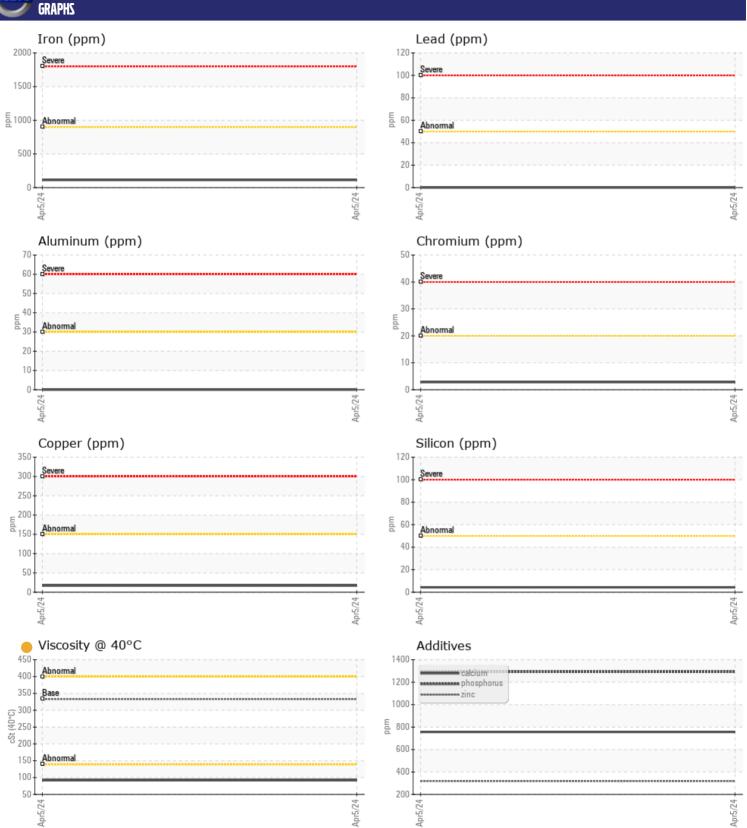

## CONSTRUCTION EQUIPMENT 701071 ALTA RENTS VOLVO A25G 752599 - REAR AXLE

Sample No: VCP446434

Oil Type: VOLVO PREMIUM GEAR OIL 85W-140 GL-5

**Job No:** 701071 ALTA RENTS

| VOLVO         |            | M             |      |  |
|---------------|------------|---------------|------|--|
|               | INFORMATIO | N             |      |  |
| Sample Number |            | VCP446434     | <br> |  |
| Sample Date   |            | 05 Apr 2024   | <br> |  |
| Machine Hours |            | 775           | <br> |  |
| Oil Hours     |            | 0             | <br> |  |
| Oil Changed   |            | Changed       | <br> |  |
| Sample Status |            | ATTENTION     | <br> |  |
|               |            |               |      |  |
| OIT CON       | DITION     |               |      |  |
| Visc @ 40°C   | cSt        | 91.9          | <br> |  |
| Visc & To C   | CSt        | 51.5          |      |  |
| VOLVO         |            |               | <br> |  |
| CONTAN        | MINATION   |               |      |  |
| Water         | %          | NEG           | <br> |  |
| Silicon       | ppm        | <b>4</b>      | <br> |  |
| Sodium        | ppm        | <b>1</b>      | <br> |  |
| Potassium     | ppm        | <b>■</b> 3    | <br> |  |
|               |            |               |      |  |
| WEAR N        | AETAL C    |               |      |  |
| _             | JE I ALS   |               |      |  |
| Iron          | ppm        | <b>113</b>    | <br> |  |
| Copper        | ppm        | <b>17</b>     | <br> |  |
| Lead          | ppm        | ■0            | <br> |  |
| Tin           | ppm        | <b>■</b> 0    | <br> |  |
| Aluminum      | ppm        | <b>■</b> 0    | <br> |  |
| Chromium      | ppm        | <b>■</b> 3    | <br> |  |
| Molybdenum    | ppm        | <b>7</b>      | <br> |  |
| Nickel        | ppm        | <b>■&lt;1</b> | <br> |  |
| Titanium      | ppm        | 0             | <br> |  |
| Silver        | ppm        | 0             | <br> |  |
| Manganese     | ppm        | <b>10</b>     | <br> |  |
| Vanadium      | ppm        | 0             | <br> |  |
|               |            |               |      |  |
| ADDITIV       | VES        |               |      |  |
| Calcium       | ppm        | <b>756</b>    | <br> |  |
| Magnesium     | ppm        | <u> </u>      | <br> |  |
| Zinc          | ppm        | ■318          | <br> |  |
| Phosphorus    | ppm        | 1292          | <br> |  |
| Barium        | ppm        | <b>3</b>      | <br> |  |
| Boron         | ppm        | <b>245</b>    | <br> |  |
|               | -          |               |      |  |

## Diagnosis

The oil change at the time of sampling has been noted. Resample at the next service interval to monitor.All component wear rates are normal. There is no indication of any contamination in the oil. The oil viscosity is lower than normal. Confirm oil type.