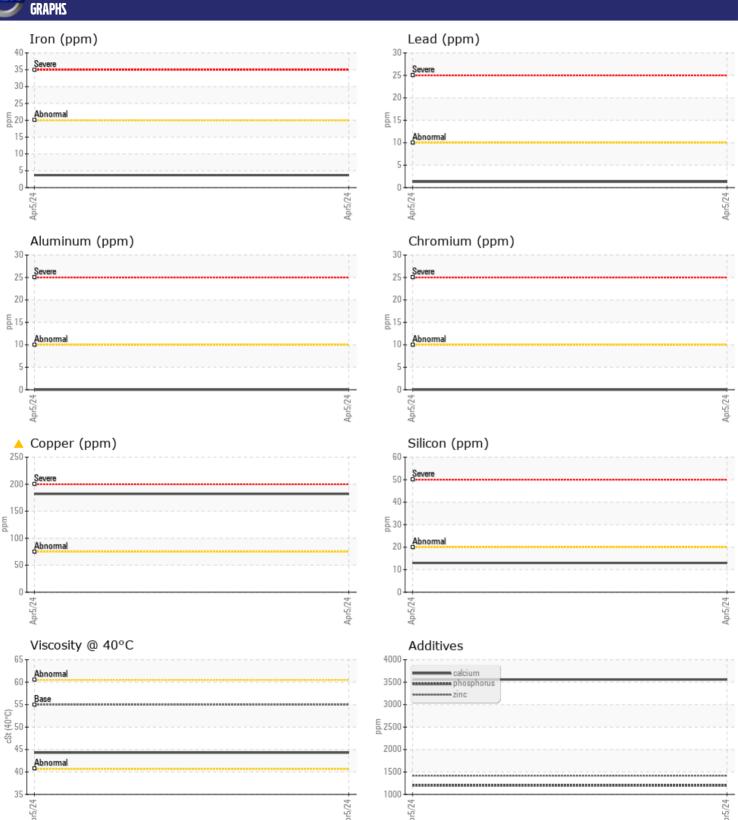

Sample No: VCP446433

Oil Type: VOLVO SUPER WET BRAKE TRANSAXLE OIL WB102

**Job No:** 701071 ALTA RENTS

| SAMPI F        | INFORMATION |             |      |  |
|----------------|-------------|-------------|------|--|
| Sample Number  |             | VCP446433   | <br> |  |
| Sample Date    |             | 05 Apr 2024 | <br> |  |
| Machine Hours  |             | 775         | <br> |  |
| Oil Hours      |             | 0           | <br> |  |
| Oil Changed    |             | Not Changd  | <br> |  |
| Sample Status  |             | ABNORMAL    | <br> |  |
| Sample Status  |             | ADNORWAL    | <br> |  |
| VOLVO          |             |             |      |  |
| OIL CON        | DITION      |             |      |  |
| Visc @ 40°C    | cSt         | <b>44.3</b> | <br> |  |
|                |             |             |      |  |
| CONTAM         | IINATION    |             |      |  |
|                |             |             |      |  |
| Water          | %           | NEG         | <br> |  |
| Silicon        | ppm         | <b>13</b>   | <br> |  |
| Sodium         | ppm         | <b>■</b> 3  | <br> |  |
| Potassium      | ppm         | ■2          | <br> |  |
|                |             |             |      |  |
| WEAR M         | FTAI S      |             |      |  |
| Iron           |             | <b>4</b>    | <br> |  |
| Copper         | ppm         | <u>■</u> 4  | <br> |  |
| Lead           | ppm         | <u> </u>    | <br> |  |
| Tin            | ppm         | 0           | <br> |  |
| Aluminum       | ppm         | <b>0</b>    | <br> |  |
| Chromium       | ppm         | <b>0</b>    | <br> |  |
| Molybdenum     | ppm         | 0           | <br> |  |
| Nickel         | ppm         | <b>0</b>    | <br> |  |
| Titanium       | ppm         | 0           | <br> |  |
| Silver         | ppm         | 0           | <br> |  |
| Manganese      | ppm         | u <1        | <br> |  |
| Vanadium       | ppm         | 0           | <br> |  |
| valiaululli    | ppm         | U           |      |  |
| VOLVO          |             |             | <br> |  |
| <b>ADDITIV</b> | ES          |             |      |  |
| Calcium        | ppm         | ■3559       | <br> |  |
| Magnesium      | ppm         | <u>8</u>    | <br> |  |
| Zinc           | ppm         | <b>1417</b> | <br> |  |
| Phosphorus     | ppm         | <b>1200</b> | <br> |  |
| Barium         | ppm         | <b>0</b>    | <br> |  |
| Boron          | ppm         | <b>110</b>  | <br> |  |
|                |             |             |      |  |

## Diagnosis

No corrective action is recommended at this time. Resample at the next service interval to monitor. The copper level is abnormal. All other component wear rates are normal. There is no indication of any contamination in the oil. The condition of the oil is acceptable for the time in service.