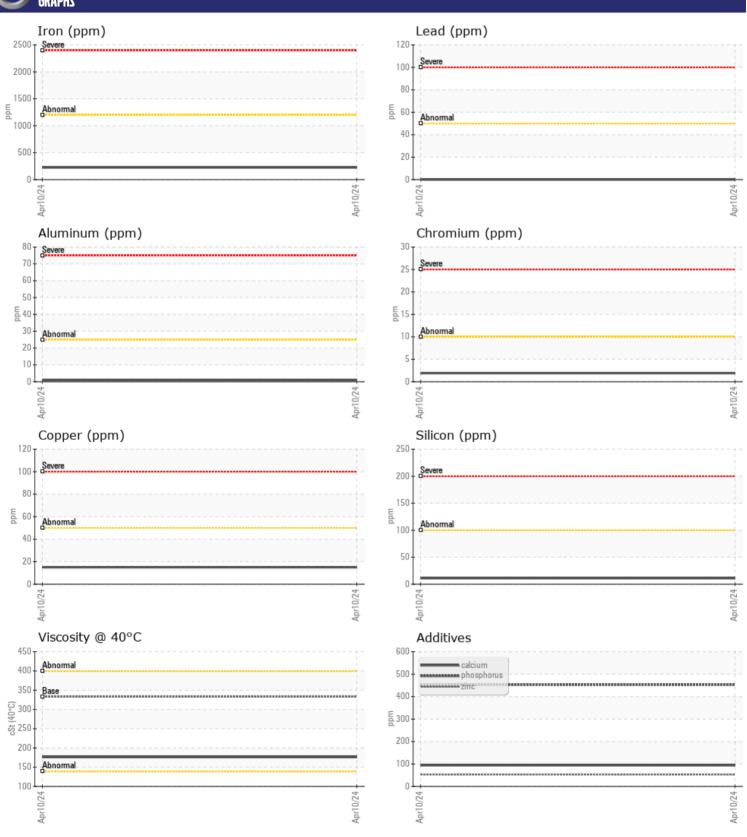

#### GRAPHS

#### Diagnosis

Resample at the next service interval to monitor. (sunk machine).All component wear rates are normal. There is no indication of any contamination in the oil. The condition of the oil is acceptable for the time in service.