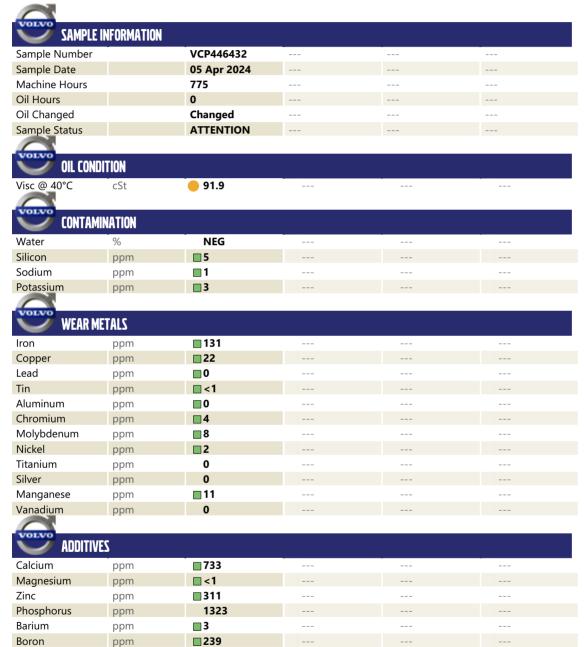

## Diagnosis

The oil change at the time of sampling has been noted. Resample at the next service interval to monitor.All component wear rates are normal. There is no indication of any contamination in the oil. The oil viscosity is lower than normal. Confirm oil type.