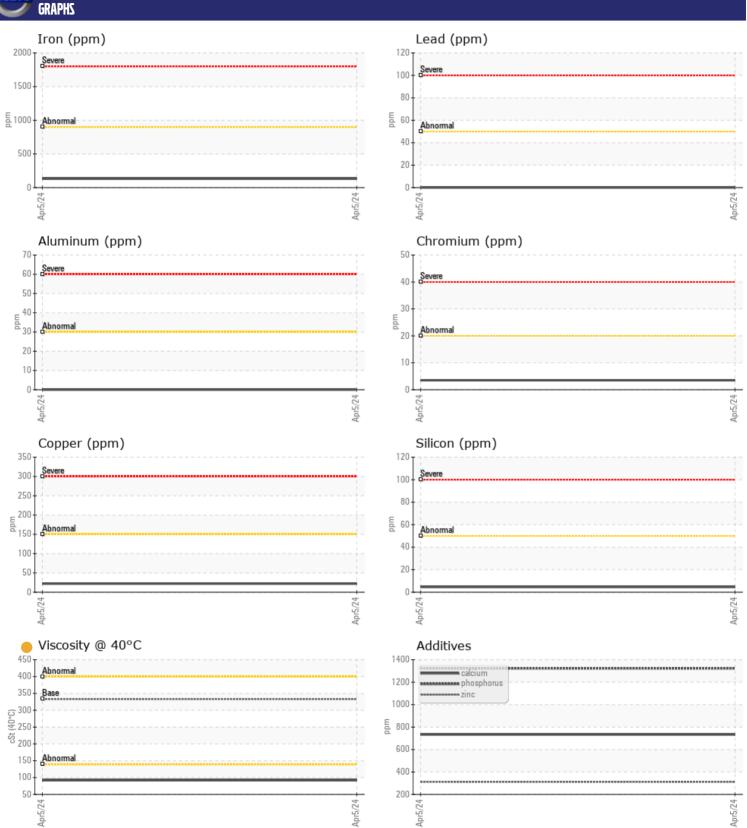

## Diagnosis

The oil change at the time of sampling has been noted. Resample at the next service interval to monitor.All component wear rates are normal. There is no indication of any contamination in the oil. The oil viscosity is lower than normal. Confirm oil type.