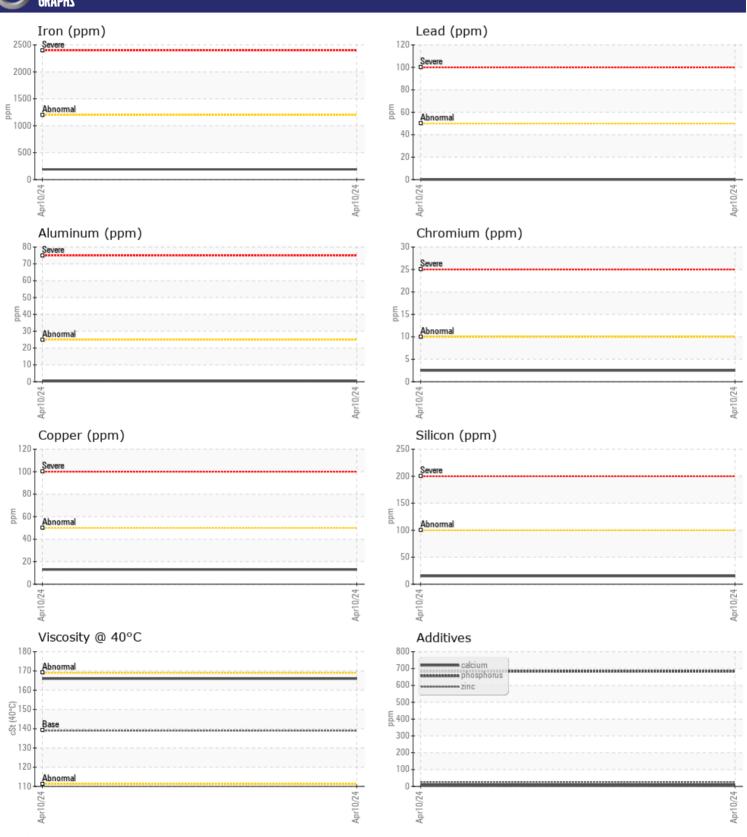

Visc @ 40°C cSt **166** 

| VOLVO   | ONTAMINATION |           |  |
|---------|--------------|-----------|--|
| Water   | %            | NEG       |  |
| Silicon | maa          | <b>15</b> |  |

| CONTAMI   | CONTAMINATION |            |  |  |  |  |  |
|-----------|---------------|------------|--|--|--|--|--|
| Water     | %             | NEG        |  |  |  |  |  |
| Silicon   | ppm           | <b>15</b>  |  |  |  |  |  |
| Sodium    | ppm           | <b>0</b>   |  |  |  |  |  |
| Potassium | ppm           | <b>■</b> 0 |  |  |  |  |  |
|           |               |            |  |  |  |  |  |

| VOLVO      | METALC |               |      |  |
|------------|--------|---------------|------|--|
| WEAR       | METALS |               |      |  |
| Iron       | ppm    | <b>190</b>    | <br> |  |
| Copper     | ppm    | <b>13</b>     | <br> |  |
| Lead       | ppm    | <b>0</b>      | <br> |  |
| Tin        | ppm    | <b>■</b> 0    | <br> |  |
| Aluminum   | ppm    | <b>■&lt;1</b> | <br> |  |
| Chromium   | ppm    | <b>■</b> 2    | <br> |  |
| Molybdenum | ppm    | <b>■&lt;1</b> | <br> |  |
| Nickel     | ppm    | <b>■</b> 0    | <br> |  |
| Titanium   | ppm    | 0             | <br> |  |
| Silver     | ppm    | 1             | <br> |  |
| Manganese  | ppm    | <b>4</b>      | <br> |  |
| Vanadium   | ppm    | <1            | <br> |  |
|            |        |               |      |  |

| VOLVO      |      |            |      |  |
|------------|------|------------|------|--|
| ADDIT      | IVES |            |      |  |
| Calcium    | ppm  | <b>9</b>   | <br> |  |
| Magnesium  | ppm  | <b>2</b>   | <br> |  |
| Zinc       | ppm  | <b>25</b>  | <br> |  |
| Phosphorus | ppm  | <b>683</b> | <br> |  |
| Barium     | ppm  | <b>4</b>   | <br> |  |
| Boron      | ppm  | <b>■36</b> | <br> |  |

## Diagnosis

Resample at the next service interval to monitor.All component wear rates are normal. There is no indication of any contamination in the oil. The condition of the oil is acceptable for the time in service.