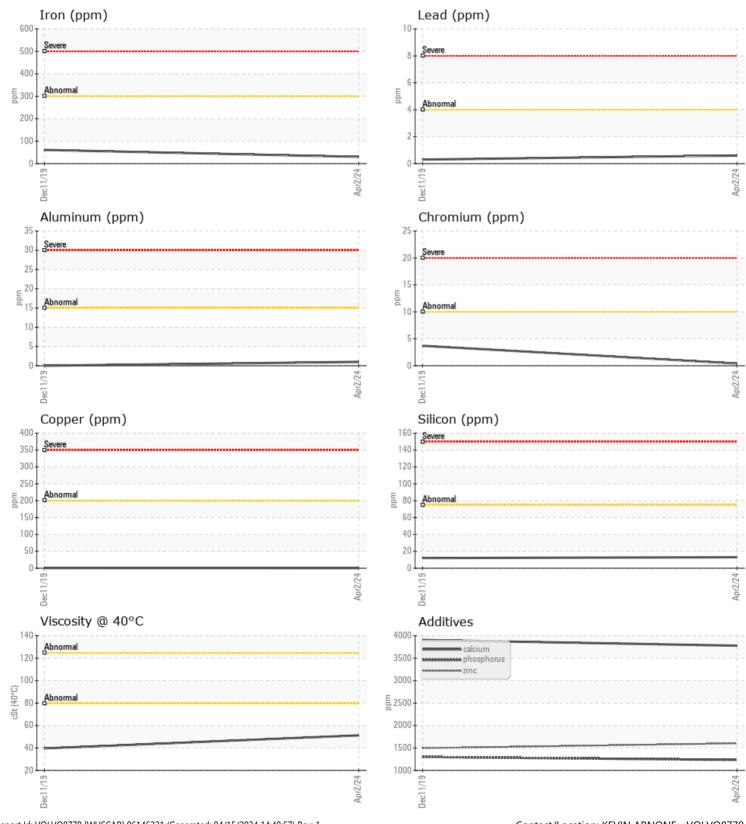

## SAMPLE INFORMATION VCP358176 Sample Number VCP248237 Sample Date 02 Apr 2024 11 Dec 2019 Machine Hours 10045 1040 Oil Hours 0 1040 Oil Changed Not Changd Changed ABNORMAL NORMAL Sample Status **OIL CONDITION** Visc @ 40°C cSt 51.2 39.6 CONTAMINATION Water % NEG NEG 12 Silicon ppm 13 Sodium 0 🔲 8 ppm Potassium ppm 0 □ < 1 WEAR METALS Iron ppm 30 61 Copper ppm **||** <1 <1 Lead ppm **||** <1 < 1 0 Tin ppm 0 Aluminum ppm 1 0 Chromium □ <1 4 ppm Molybdenum 9 ppm <1 Nickel ■ <1 □ < 1 ppm Titanium 0 0 ppm Silver 0 0 ppm Manganese ppm 1 10 Vanadium ppm <1 0

| ADDITIVES  |     |      |      |  |  |
|------------|-----|------|------|--|--|
| Calcium    | ppm | 3778 | 3905 |  |  |
| Magnesium  | ppm | 17   | 12   |  |  |
| Zinc       | ppm | 1602 | 1494 |  |  |
| Phosphorus | ppm | 1233 | 1300 |  |  |
| Barium     | ppm | <1   | 0    |  |  |
| Boron      | ppm | 114  | 119  |  |  |

## Diagnosis

No corrective action is recommended at this time. Resample at the next service interval to monitor.All component wear rates are normal. Moderate concentration of visible dirt/debris present in the oil. The condition of the oil is acceptable for the time in service.

## **CONSTRUCTION EQUIPMENT**

GRAPHS

VOLVO