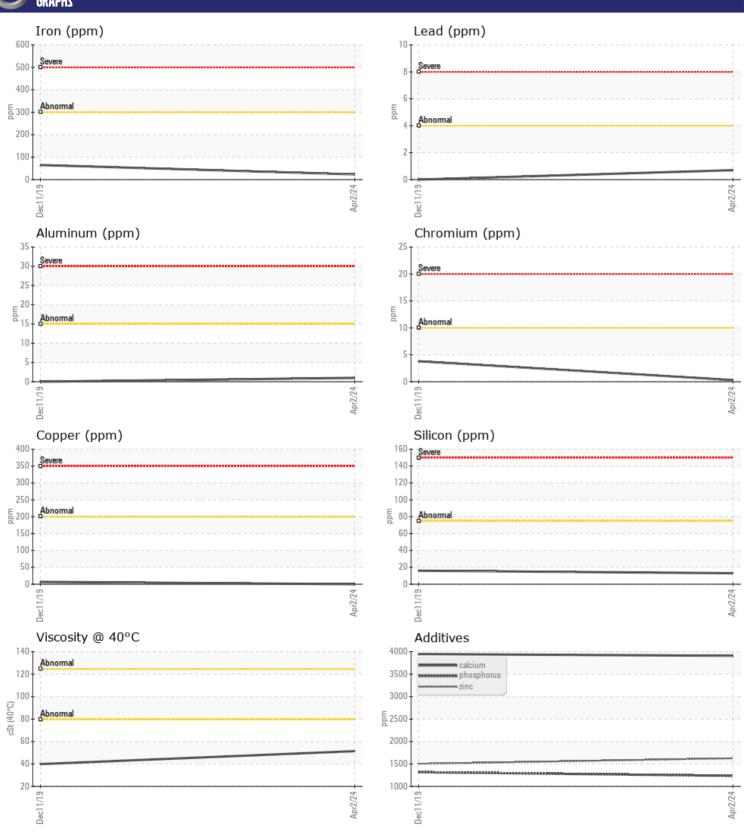

# CONSTRUCTION EQUIPMENT SW-1032454 SUNGROW VOLVO L90H 625075 - REAR AXLE

Sample No: VCP358177 Oil Type: {unknown}

Job No: SW-1032454 SUNGROW

| VOLVO         | INCORMATION |               |               |         |
|---------------|-------------|---------------|---------------|---------|
|               | INFORMATION |               |               |         |
| Sample Number |             | VCP358177     | VCP257302     | <br>    |
| Sample Date   |             | 02 Apr 2024   | 11 Dec 2019   | <br>    |
| Machine Hours |             | 10045         | 1040          | <br>    |
| Oil Hours     |             | 0             | 1040          | <br>    |
| Oil Changed   |             | Not Changd    | Changed       | <br>    |
| Sample Status |             | ABNORMAL      | NORMAL        | <br>    |
|               |             |               |               |         |
| OIL CON       | DITION      |               |               |         |
|               |             |               |               |         |
| Visc @ 40°C   | cSt         | <b>■</b> 51.4 | ■39.9         | <br>    |
| VOLVO         |             |               |               |         |
| CONTAM        | IINATION    |               |               |         |
| Water         | %           | NEG           | NEG           | <br>    |
|               |             |               |               |         |
| Silicon       | ppm         | <b>■13</b>    | <b>□</b> 16   | <br>    |
| Sodium        | ppm         | <b>-</b> <1   | <b>6</b>      | <br>    |
| Potassium     | ppm         | <b>■</b> 0    | <b>3</b>      | <br>    |
| VOLVO         |             |               |               |         |
| WEAR M        | IETALS      |               |               |         |
| Iron          | ppm         | <b>□</b> 23   | <b>1</b> 65   | <br>    |
| Copper        | ppm         | 0             | 7             | <br>    |
| Lead          | ppm         | <b>1</b> <1   | 0             | <br>    |
| Tin           | ppm         | <b>0</b>      | 0             | <br>    |
| Aluminum      | ppm         | <b>1</b>      | <b>1</b> 0    | <br>    |
| Chromium      | ppm         |               | 4             | <br>    |
| Molybdenum    | ppm         | 0             | <b>1</b> 0    | <br>    |
| Nickel        | ppm         | <b>■</b> <1   | <1            | <br>    |
| Titanium      | ppm         | 0             | 0             | <br>    |
| Silver        | ррт         | 0             | 0             | <br>    |
| Manganese     |             | <1            | <b>8</b>      | <br>    |
| Vanadium      | ppm         | <1            | 0             | <br>    |
| valiaululli   | ppm         | <b>~</b> 1    | U             | <br>    |
| VOLVO         |             |               |               | <u></u> |
| ADDITIV       | ES          |               |               |         |
| Calcium       | ppm         | 3910          | □3948         | <br>    |
| Magnesium     | ppm         | 18            | <b>1</b> 4    | <br>    |
| Zinc          | ppm         | 1626          | <b>□</b> 1503 | <br>    |
| Phosphorus    | ppm         | 1235          | <b>1317</b>   | <br>    |
| Barium        | ppm         | <1            | <b>0</b>      | <br>    |
| Boron         | ppm         | 115           | 120           | <br>    |
| _ 3. 5        | PP.11       |               |               |         |

## Diagnosis

F: (801)975-9434

No corrective action is recommended at this time. Resample at the next service interval to monitor.All component wear rates are normal. Moderate concentration of visible dirt/debris present in the oil. The condition of the oil is acceptable for the time in service.

#### GRAPHS