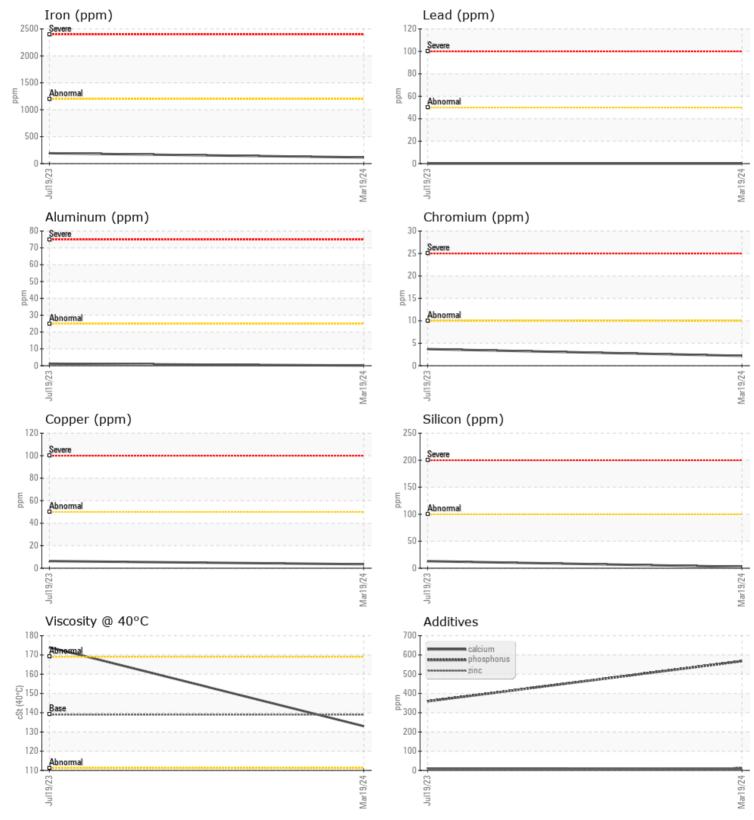

## SAMPLE INFORMATION VCP235413 Sample Number VCP364603 Sample Date 19 Mar 2024 19 Jul 2023 Machine Hours 2771 1878 Oil Hours 0 1300 Oil Changed Not Changd Changed NORMAL NORMAL Sample Status **OIL CONDITION** Visc @ 40°C cSt 133 174 CONTAMINATION Water % NEG NEG Silicon 2 13 ppm Sodium 0 🔲 < 1 ppm Potassium ppm 0 $\square 0$ WEAR METALS

| Iron       | ppm | <b>115</b> | 192        | <br> |
|------------|-----|------------|------------|------|
| Copper     | ppm | <b>4</b>   | 6          | <br> |
| Lead       | ppm | 0          | 0          | <br> |
| Tin        | ppm | 0          | 0          | <br> |
| Aluminum   | ppm | ■<1        | 1          | <br> |
| Chromium   | ppm | 2          | 4          | <br> |
| Molybdenum | ppm | 0          | <b></b> <1 | <br> |
| Nickel     | ppm | 0          | 0          | <br> |
| Titanium   | ppm | 0          | 0          | <br> |
| Silver     | ppm | 0          | 0          | <br> |
| Manganese  | ppm | 2          | 4          | <br> |
| Vanadium   | ppm | <1         | 0          | <br> |

| ADDITIVES |                          |                                                                                           |                                                                                   |                                                                                      |  |  |  |
|-----------|--------------------------|-------------------------------------------------------------------------------------------|-----------------------------------------------------------------------------------|--------------------------------------------------------------------------------------|--|--|--|
| ppm       | <b>10</b>                | 9                                                                                         |                                                                                   |                                                                                      |  |  |  |
| ppm       | 2                        | 1                                                                                         |                                                                                   |                                                                                      |  |  |  |
| ppm       | 12                       | 5                                                                                         |                                                                                   |                                                                                      |  |  |  |
| ppm       | 568                      | 359                                                                                       |                                                                                   |                                                                                      |  |  |  |
| ppm       | <b></b> <1               | <1                                                                                        |                                                                                   |                                                                                      |  |  |  |
| ppm       | 0                        | 0                                                                                         |                                                                                   |                                                                                      |  |  |  |
|           | ppm<br>ppm<br>ppm<br>ppm | ppm         2           ppm         12           ppm         568           ppm         <1 | ppm     2     1       ppm     12     5       ppm     568     359       ppm     <1 | ppm     2     1        ppm     12     5        ppm     568     359        ppm     <1 |  |  |  |

## **CONSTRUCTION EQUIPMENT**

GRAPHS

VOLVO

Report Id: VOLVO0009 [WUSCAR] 06146225 (Generated: 04/15/2024 14:47:47) Rev: 1

Contact/Location: FRED SILLIKER - VOLVO0009