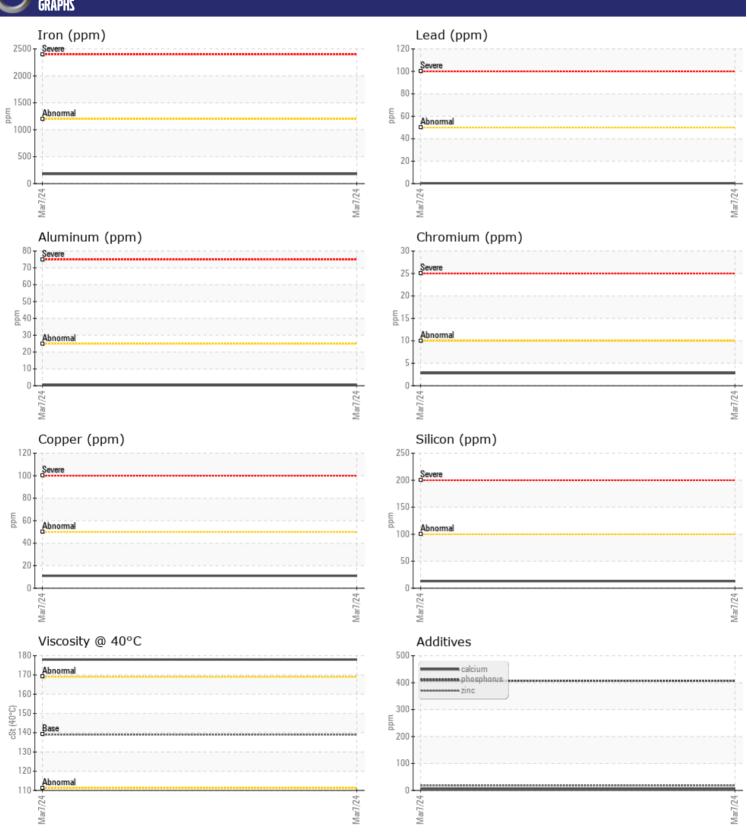

## **CONSTRUCTION EQUIPMENT**687011 VOLVO EC200EL 314968 - SWING DRIVE

Sample No: VCP438346

Oil Type: VOLVO PREMIUM GEAR OIL 80W-90 GL-5

**Job No:** 687011

| CAMPLE        | INFORMATIO      | N             |      |  |
|---------------|-----------------|---------------|------|--|
|               | . IMI UMPIATIUI |               |      |  |
| Sample Number |                 | VCP438346     | <br> |  |
| Sample Date   |                 | 07 Mar 2024   | <br> |  |
| Machine Hours |                 | 554           | <br> |  |
| Oil Hours     |                 | 554           | <br> |  |
| Oil Changed   |                 | Changed       | <br> |  |
| Sample Status |                 | NORMAL        | <br> |  |
| VOLVO         |                 |               |      |  |
| OIL CON       | DITION          |               |      |  |
| Visc @ 40°C   | cSt             | 178           | <br> |  |
| VI3C @ 40 C   | CSt             | <b>170</b>    |      |  |
| VOLVO         |                 |               |      |  |
| CONTAN        | MINATION        |               |      |  |
| Water         | %               | NEG           | <br> |  |
| Silicon       | ppm             | <b>13</b>     | <br> |  |
| Sodium        | ppm             | <b>1</b>      | <br> |  |
| Potassium     | ppm             | <b>■</b> 0    | <br> |  |
|               | 1-1-            |               |      |  |
| VOLVO         | ACTAL C         |               |      |  |
| WEAR N        | NE I ALS        |               |      |  |
| Iron          | ppm             | <b>180</b>    | <br> |  |
| Copper        | ppm             | <b>11</b>     | <br> |  |
| Lead          | ppm             | <b>■&lt;1</b> | <br> |  |
| Tin           | ppm             | <b>■</b> 0    | <br> |  |
| Aluminum      | ppm             | <b>■&lt;1</b> | <br> |  |
| Chromium      | ppm             | <b>■</b> 3    | <br> |  |
| Molybdenum    | ppm             | <b>-&lt;1</b> | <br> |  |
| Nickel        | ppm             | <b>■</b> 0    | <br> |  |
| Titanium      | ppm             | 0             | <br> |  |
| Silver        | ppm             | 0             | <br> |  |
| Manganese     | ppm             | ■4            | <br> |  |
| Vanadium      | ppm             | _<br><1       | <br> |  |
|               |                 |               |      |  |
| ADDITIV       | IEC             |               |      |  |
| _             | (5)             |               |      |  |
| Calcium       | ppm             | <b>6</b>      | <br> |  |
| Magnesium     | ppm             | ■ 0           | <br> |  |
| Zinc          | ppm             | ■18           | <br> |  |
| Phosphorus    | ppm             | <b>407</b>    | <br> |  |
| Barium        | ppm             | <b>■</b> 3    | <br> |  |
| Boron         | ppm             | <b>2</b>      | <br> |  |
|               |                 |               |      |  |

#### Diagnosis

F:

Resample at the next service interval to monitor. All component wear rates are normal. There is no indication of any contamination in the oil. The condition of the oil is acceptable for the time in service.