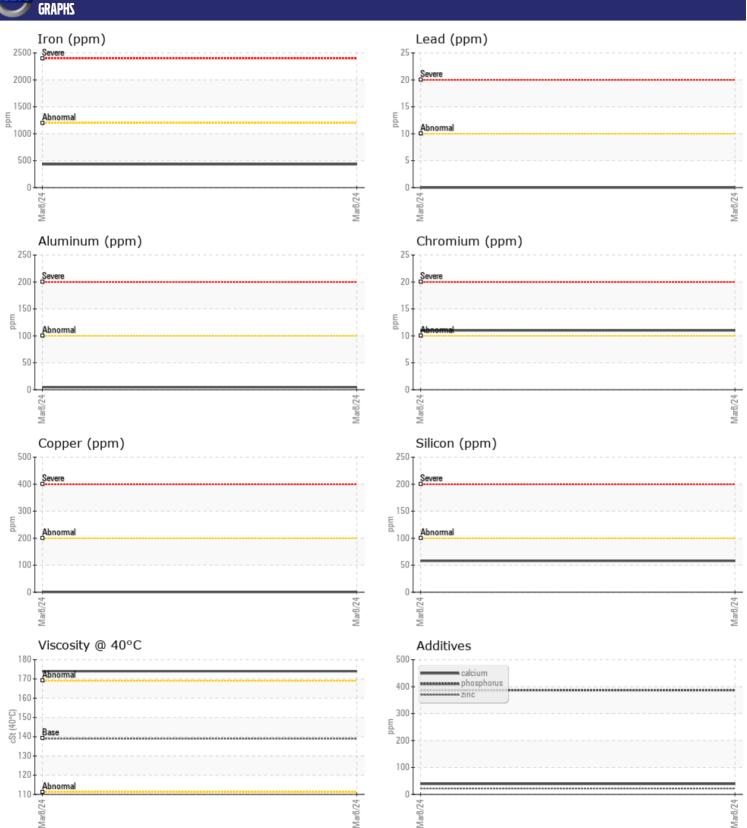

| VOLVO      |         |               |      |  |
|------------|---------|---------------|------|--|
| WEAR N     | AFTAI S |               |      |  |
| _          |         | = 422         |      |  |
| Iron       | ppm     | <b>433</b>    | <br> |  |
| Copper     | ppm     | <b>■&lt;1</b> | <br> |  |
| Lead       | ppm     | <b>0</b>      | <br> |  |
| Tin        | ppm     | ■0            | <br> |  |
| Aluminum   | ppm     | <b>5</b>      | <br> |  |
| Chromium   | ppm     | <b>11</b>     | <br> |  |
| Molybdenum | ppm     | <b>1</b>      | <br> |  |
| Nickel     | ppm     | <b>■&lt;1</b> | <br> |  |
| Titanium   | ppm     | <1            | <br> |  |
| Silver     | ppm     | 0             | <br> |  |
| Manganese  | ppm     | <b>6</b>      | <br> |  |
| Vanadium   | ppm     | <1            | <br> |  |
|            |         |               |      |  |

| ADDITIVES  |     |            |  |  |  |  |  |  |
|------------|-----|------------|--|--|--|--|--|--|
| Calcium    | ppm | ■39        |  |  |  |  |  |  |
| Magnesium  | ppm | <b>2</b>   |  |  |  |  |  |  |
| Zinc       | ppm | <b>22</b>  |  |  |  |  |  |  |
| Phosphorus | ppm | ■387       |  |  |  |  |  |  |
| Barium     | ppm | <b>6</b>   |  |  |  |  |  |  |
| Boron      | ppm | <b>■</b> 3 |  |  |  |  |  |  |

## Diagnosis

Resample at the next service interval to monitor.All component wear rates are normal. There is no indication of any contamination in the oil. The condition of the oil is acceptable for the time in service.