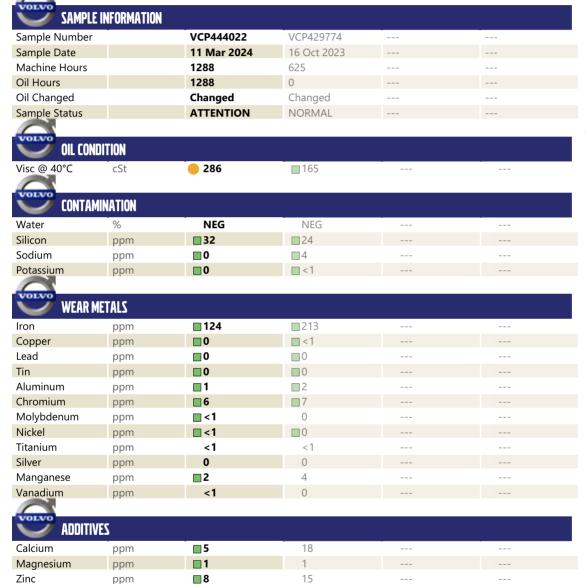

## Diagnosis

The oil change at the time of sampling has been noted. Resample at the next service interval to monitor.All component wear rates are normal. There is no indication of any contamination in the oil. The oil viscosity is higher than normal. Confirm oil type.