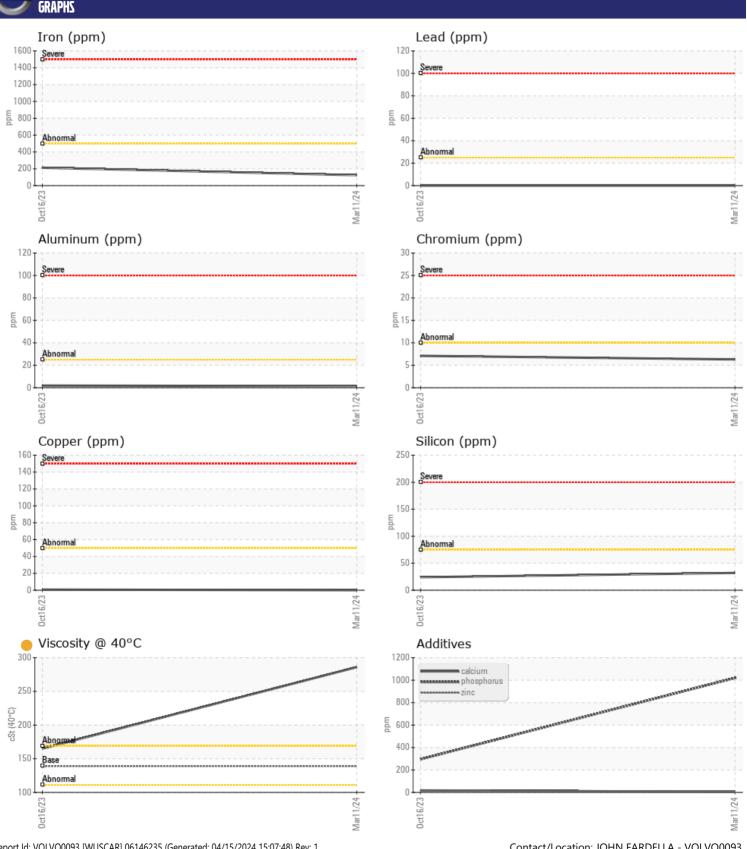

## Diagnosis

The oil change at the time of sampling has been noted. Resample at the next service interval to monitor.All component wear rates are normal. There is no indication of any contamination in the oil. The oil viscosity is higher than normal. Confirm oil type.