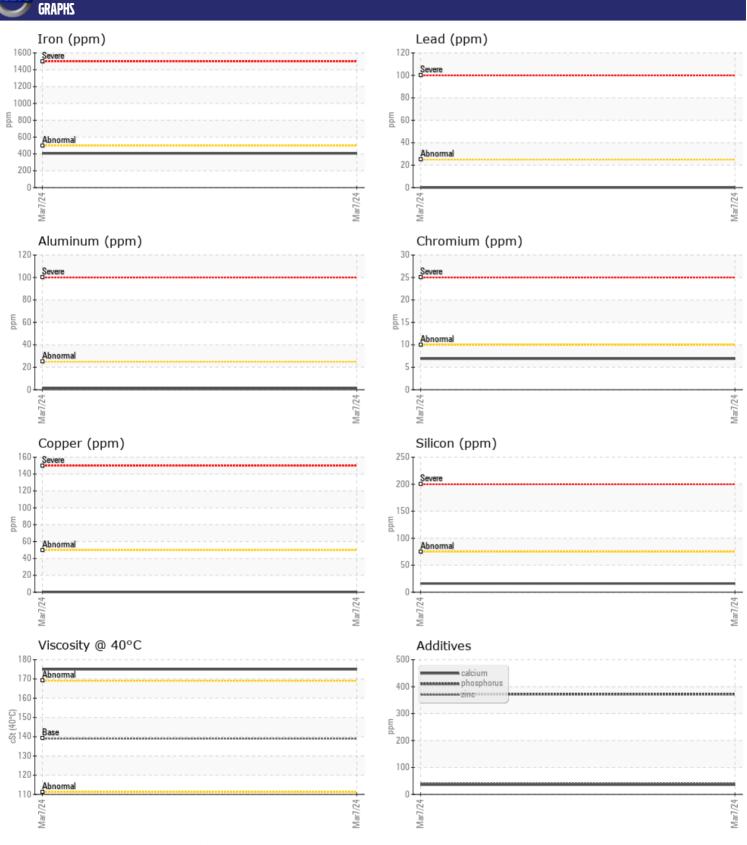

Sample No: VCP437062

Oil Type: VOLVO PREMIUM GEAR OIL 80W-90 GL-5

**Job No:** 687011

| VOLVO         | INFORMATION | <b>\</b>      |      |  |
|---------------|-------------|---------------|------|--|
|               | INFURMATIUM |               |      |  |
| Sample Number |             | VCP437062     | <br> |  |
| Sample Date   |             | 07 Mar 2024   | <br> |  |
| Machine Hours |             | 554           | <br> |  |
| Oil Hours     |             | 554           | <br> |  |
| Oil Changed   |             | Changed       | <br> |  |
| Sample Status |             | NORMAL        | <br> |  |
|               |             |               |      |  |
| OIL CON       | NITION      |               |      |  |
| Visc @ 40°C   |             | <b>175</b>    |      |  |
|               | cSt         | ■175          | <br> |  |
| VOLVO         |             |               |      |  |
| CONTAN        | MINATION    |               |      |  |
| Water         | %           | NEG           | <br> |  |
| Silicon       | ppm         | <b>16</b>     | <br> |  |
| Sodium        | ppm         | <b>2</b>      | <br> |  |
| Potassium     | ppm         | <1            | <br> |  |
|               | ρρ          |               |      |  |
| VOLVO         |             |               |      |  |
| WEAR N        | METALS      |               |      |  |
| Iron          | ppm         | <b>406</b>    | <br> |  |
| Copper        | ppm         | <b>■</b> <1   | <br> |  |
| Lead          | ppm         | <b>0</b>      | <br> |  |
| Tin           | ppm         | <b>■</b> 0    | <br> |  |
| Aluminum      | ppm         | <b>1</b>      | <br> |  |
| Chromium      | ppm         | <b>■7</b>     | <br> |  |
| Molybdenum    | ppm         | <b>■&lt;1</b> | <br> |  |
| Nickel        | ppm         | <b>■&lt;1</b> | <br> |  |
| Titanium      | ppm         | <1            | <br> |  |
| Silver        | ppm         | 0             | <br> |  |
| Manganese     | ppm         | <b>10</b>     | <br> |  |
| Vanadium      | ppm         | <1            | <br> |  |
|               |             |               |      |  |
| ADDITIV       | )EC         |               |      |  |
| _             |             |               |      |  |
| Calcium       | ppm         | ■36           | <br> |  |
| Magnesium     | ppm         | <b>1</b>      | <br> |  |
| Zinc          | ppm         | <b>41</b>     | <br> |  |
| Phosphorus    | ppm         | ■372          | <br> |  |
| Barium        | ppm         | <b></b>       | <br> |  |
| _             |             |               |      |  |

## Diagnosis

F:

Resample at the next service interval to monitor. All component wear rates are normal. There is no indication of any contamination in the oil. The condition of the oil is acceptable for the time in service.