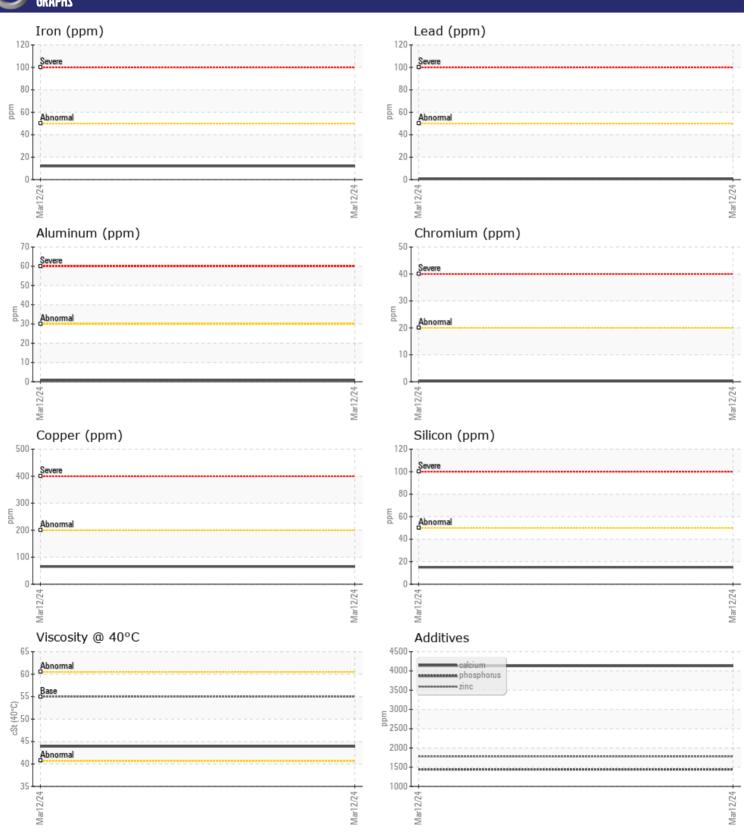

## **CONSTRUCTION EQUIPMENT**

687510 VOLVO A40G 752073 - BRAKE COOLING SYSTEM

Sample No: VCP438342

Oil Type: VOLVO SUPER WET BRAKE TRANSAXLE OIL WB102

**Job No:** 687510

**Phosphorus** 

Barium

Boron

ppm

ppm

ppm





### **RIPA AND ASSOCIATES**

10149 FISHER AVENUE TAMPA, FL US 33619 Contact: ROBERT TURNER rturner@ripatampa.com T:

## Diagnosis

Resample at the next service interval to monitor. All component wear rates are normal. There is no indication of any contamination in the fluid. The condition of the fluid is acceptable for the time in service.

Depot:RIPTAMUnique No:10976317Signed:Don BaldridgeReport Date:15 Apr 2024

Contact/Location: ROBERT TURNER - RIPTAM

**1442** 

**|| <1** 

**125** 



# **CONSTRUCTION EQUIPMENT**





#### GRAPHS