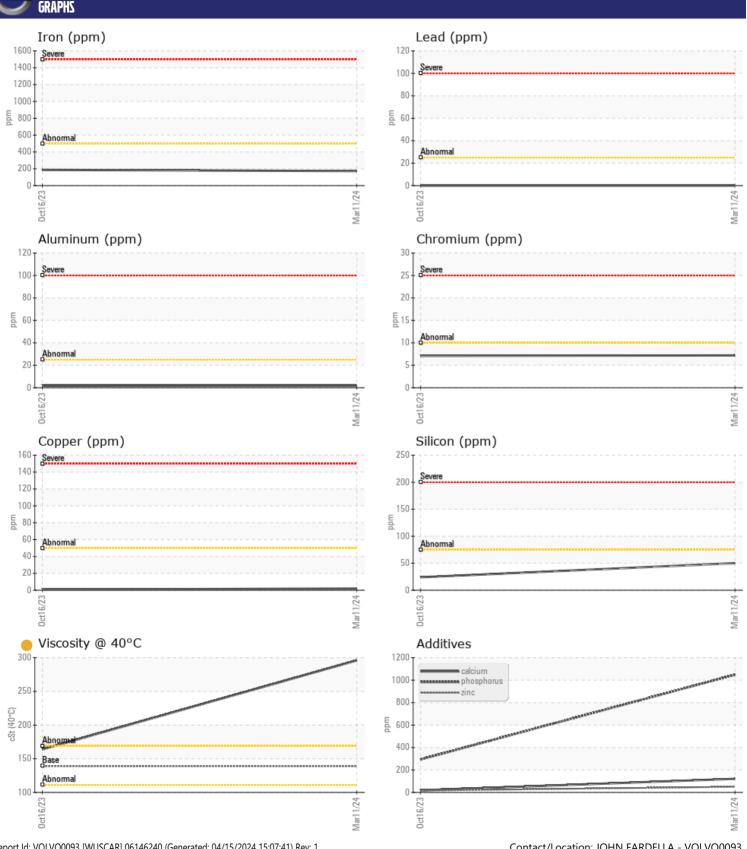

## Diagnosis

The oil change at the time of sampling has been noted. Resample at the next service interval to monitor.All component wear rates are normal. There is no indication of any contamination in the oil. The oil viscosity is higher than normal. Confirm oil type.